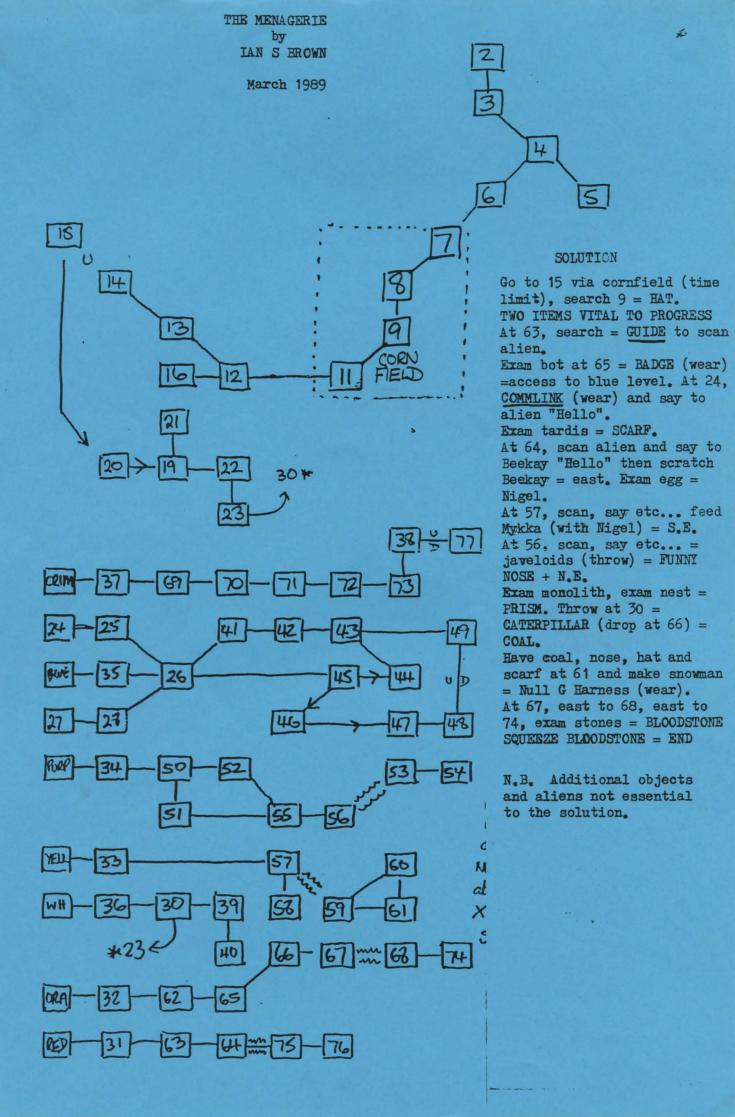

A list of some of the anticipated inputs Some are helpful, some are not

Exam Search

Exam signpost

Exam corn

Exam crate

Exam panel (lift) Exam autodoor

Exam tardis

Exam sign (E of lift)

Exam egg

Exam bot

Exam broken bot

Exam bits

Exam note

Exam N.I.S.

Exam harness

Exam badge (bot)

Exam snow

Exam monolith

Make snowman

Read encyclopaedia

Read mammal

Bite

Exad mammal

Scratch Beekay

Scan ALIENS

Say to ——— "Hello"

Say to bot 1 and 2

Throw javeloids

Exam snow

Throw prism

Fly

Exam monolith . The usual obvious verbs Exam key

Exam commlink

Exam rectangle Exam ALIEN

Exam Bloodstone

Exam rat Exam spheres Help

Naughty words

Push

Push button Exam crate

Push COLOUR

Push COLOUR

Open door

Exam jogging suit

Wear commlink Read note Feed Mykka Make snowman