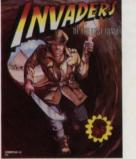

# INVADERS OF THE LOST TOMB™

Avoid ghosts, zombies and other dangers in the maze of the Lost Tomb of King Tut while you use all your skills to decipher the secrets of the tomb.

Features state-of-the-art 3-D graphics Available for: Commodore 64/128

INV-C6-D1 \$29.95

MEG-AP-D1 \$29.95