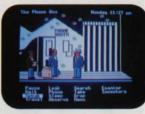

# PERRY MASON: THE CASE OF THE MANDARIN **MURDER™ Erle Stanley** Gardner

You are Perry Mason, the world-famous criminal lawyer faced with high court drama. As Perry, you can do

everything a courtroom lawyer can do, from crossexamining witnesses to introducing evidence.

OBJECTION

OPINION

THE QUESTION ASKS FOR AN

Ages: 16-adult

Available for: Apple II + Ile, Ilc, Commodore 64/128 IBM PC/AT or Tandy 1000 DOS 2.0 & higher IBM Brand Color Card Atari ST

PMS-AP-D1 \$39.95 PMS-C6-D1 \$32.95 PMS-IB-D1 \$39.95 PMS-ST-D1 \$49.95