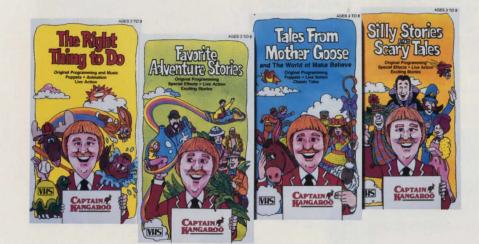

# THE RIGHT THING TO DO

Illustrates to young viewers that it's always best to do "the right thing." Available for: VHS KRD-VH-V1 \$9.95

## **FAVORITE ADVENTURE STORIES**

Exciting adventures filled with obstacles and the heroes who overcome them. Available for: VHS KFA-VH-V1 \$9.95

# TALES FROM MOTHER GOOSE

Introduces youngsters to classic tales that are told to children all over the world. Available for: VHS KMG-VH-V1 \$9.95

# SILLY STORIES AND SCARY TALES

Children discover many fascinating locations where the most bizarre things happen. Available for: VHS KSS-VH-V1 \$9.95

**APOLLO XI** 

... The Eagle Has Landed!