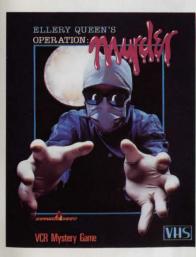

# OPERATION: MURDER Ellery Queen

Abby Doorn was the respected philanthropist behind Doorn Hospital. No one could possibly want to hurt her. But as Abby is rolled in for emergency surgery she's discovered dead. Murdered. Now it's up to you to solve the mystery. Ellery Queen will be with you every step of the way but you must sift through the facts, using "Detective Filters'" which allow you to read secret evidence presented on screen. Enjoyment for the whole family, OPERATION: MURDER has more than 250 endings.

Available for: VHS

ELQ-VH-V1 \$19.95

Average Playing Time: 45 minutes Programs include notepads, answer book, and 4 Detective Filters.