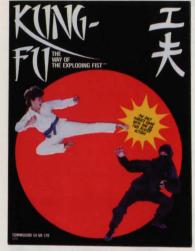

# KUNG FU: THE WAY OF THE

You are kidnapped and taken to a small Japanese island where the head of the largest remaining Ninia sect has summoned you to fight or die. As Kung-Fu master, you must use the most advanced techniques

of the martial arts-flying kicks, jabs to the face, and somersaults. But be careful, for the dark master's fighting force will use these same techniques to destroy you. One or two player option

Winner of best Action-Arcade Game 1985

Available for: Commodore 64/128

KFU-C6-D1 \$29.95