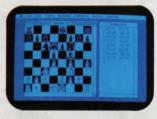

# SARGON III

Computer chess at its best! Internationally recognized as the ultimate chess software for players of all ages, interests and skills. With 9 levels of play, an opening library of over 68,000 moves, instruction for novices, and brain-teasing chess problems for everyone to master. You can receive hints, change sides, take back moves, save your game to disk to be played later, and even print out the move list or game board. Plus you can replay any of 107 of the world's greatest chess matches and review 45 classic chess problems, all on-screen.

| APPLE II + , IIe, IIc/IBM PC<br>(flippy disk) | 30041 | \$39.95 |
|-----------------------------------------------|-------|---------|
| APPLE MACINTOSH                               | 30034 | \$49.95 |
| COMMODORE 64/128                              | 30040 | \$39.95 |

"This is the finest chess program on the market" -Family Computing

"This chess program plays well enough to beat about three-fourths of the members of the U.S. Chess Federation."

-Games