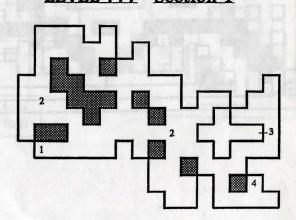

#### LEVEL 2

You can get to this level from level 1 via the stairs, transporter, shaft or rope down. On this level, you will find:

1. Transporter

2. Old Crate - Find Bottle of Rum

3. Elevator

4. Sign

5. Ruby Warlock - Wants a Bottle of Rum

6. Find Hacksaw

7. Loon Message

8. Spirit Chest - Use Potion of Spirit-Away, Obtain Jeweled Scepter

9. Bubba's Health Spa

10. Mix Potion - Type A, C, F to create a Potion of Spirit-Away

11. Cryptic Message

12. Chained Door - Hacksaw required

13. Pool of Poison

14. Guardian

15. Ladder Down

16. Land here from shaft on Level 1

17. Rope Down

To complete this level, you must obtain five items: the Hacksaw, the Potion of Spirit-Away, the Bottle of Rum, the Jeweled Scepter and the Munke Wand. You must purchase the Munke Wand from the Duck of Sparks, who is found near Bubba's Health Spa.