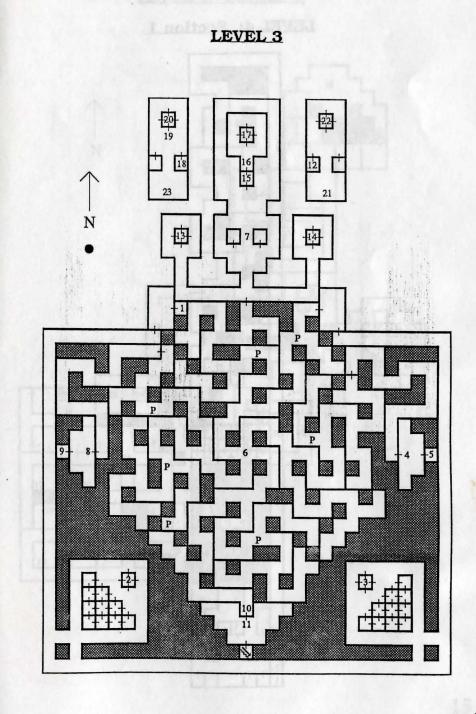

#### LEVEL 1

When you enter the maze, you will be on this level at the bottom of the castle stairs at (0N, 0E). Your first goal will be to build up experience points. Find and kill at least one group of enemies, heal your characters and return to the Castle. Do this repeatedly, and eventually your characters will gain experience levels. As they gain levels, they will be able to stay in the maze longer. On this level you will find the following:

- 1. Sign Enter ye ...
- 2. Cryptic message
- 3. Transporter Use Bag of Tokens to be transport to Level 2
- 4. Loon message
- 5. Golem encounter
- 6. Portal to the Den of Thieves (must be 10th level to open door to room).
- 7. Find Orb of Llylgamyn
- 8. Old Crates

9. Find Silver Key

10. Orb of Llylgamyn required

10a. Secret Door

11. Meet G'bli Gedook - Try to get some information from him

12. Fanged Statue - Respond "VAMPIRE" to the riddle

13. Silver Door - Use Silver Key to open

14. Motor - Use Brass Key to access room; type D, B, C, A

15. Bones - Find Bag of Tokens

16. Shaft - To avoid this shaft, cast Litofeit

17. Rope down

18. Laughing Kettle - You may buy clues

To complete this level, you must find four items: the Brass Key, the Orb of Llylgamyn, the Silver Key and the Bag of Tokens. The last three items are shown on the map at numbers 7,9 and 15 respectively. To find the fourth, the Brass Key, you must get past the Fanged Statue, and find the NPC named Ironose. Ironose has the Brass Key, and will sell it to you. To open the locked door at 11N, 14E, your characters must be higher than tenth level.