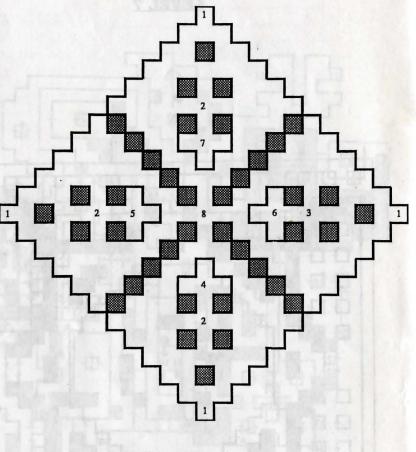

#### LEVEL 1

When you enter the maze, you will be on this level at the bottom of the castle stairs at (0N, 0E). Your first goal will be to build up experience points. Find and kill at least one group of enemies, heal your characters and return to the Castle. Do this repeatedly, and eventually your characters will gain experience levels. As they gain levels, they will be able to stay in the maze longer. On this level you will find the following:

- 1. Sign Enter ye ...
- 2. Cryptic message
- 3. Transporter Use Bag of Tokens to be transport to Level 2
- 4. Loon message
- 5. Golem encounter
- 6. Portal to the Den of Thieves (must be 10th level to open door to room).
- 7. Find Orb of Llylgamyn
- 8. Old Crates

9. Find Silver Key

10. Orb of Llylgamyn required

10a. Secret Door

11. Meet G'bli Gedook - Try to get some information from him

12. Fanged Statue - Respond "VAMPIRE" to the riddle

13. Silver Door - Use Silver Key to open

14. Motor - Use Brass Key to access room; type D, B, C, A

15. Bones - Find Bag of Tokens

16. Shaft - To avoid this shaft, cast Litofeit

17. Rope down

18. Laughing Kettle - You may buy clues

To complete this level, you must find four items: the Brass Key, the Orb of Llylgamyn, the Silver Key and the Bag of Tokens. The last three items are shown on the map at numbers 7,9 and 15 respectively. To find the fourth, the Brass Key, you must get past the Fanged Statue, and find the NPC named Ironose. Ironose has the Brass Key, and will sell it to you. To open the locked door at 11N, 14E, your characters must be higher than tenth level.