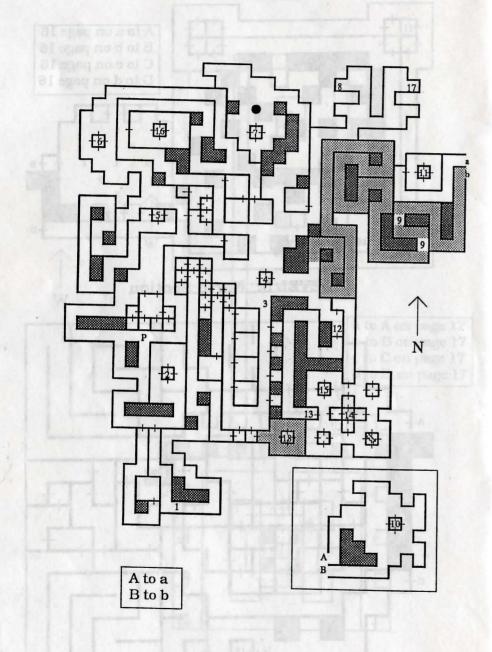

#### LEVEL 1

When you enter the maze, you will be on this level at the bottom of the castle stairs at (0N, 0E). Your first goal will be to build up experience points. Find and kill at least one group of enemies, heal your characters and return to the Castle. Do this repeatedly, and eventually your characters will gain experience levels. As they gain levels, they will be able to stay in the maze longer. On this level you will find the following:

- 1. Sign Enter ye ...
- 2. Cryptic message
- 3. Transporter Use Bag of Tokens to be transport to Level 2
- 4. Loon message
- 5. Golem encounter
- 6. Portal to the Den of Thieves (must be 10th level to open door to room).
- 7. Find Orb of Llylgamyn
- 8. Old Crates

9. Find Silver Key

10. Orb of Llylgamyn required

10a. Secret Door

11. Meet G'bli Gedook - Try to get some information from him

12. Fanged Statue - Respond "VAMPIRE" to the riddle

13. Silver Door - Use Silver Key to open

14. Motor - Use Brass Key to access room; type D, B, C, A

15. Bones - Find Bag of Tokens

16. Shaft - To avoid this shaft, cast Litofeit

17. Rope down

18. Laughing Kettle - You may buy clues

To complete this level, you must find four items: the Brass Key, the Orb of Llylgamyn, the Silver Key and the Bag of Tokens. The last three items are shown on the map at numbers 7,9 and 15 respectively. To find the fourth, the Brass Key, you must get past the Fanged Statue, and find the NPC named Ironose. Ironose has the Brass Key, and will sell it to you. To open the locked door at 11N, 14E, your characters must be higher than tenth level.