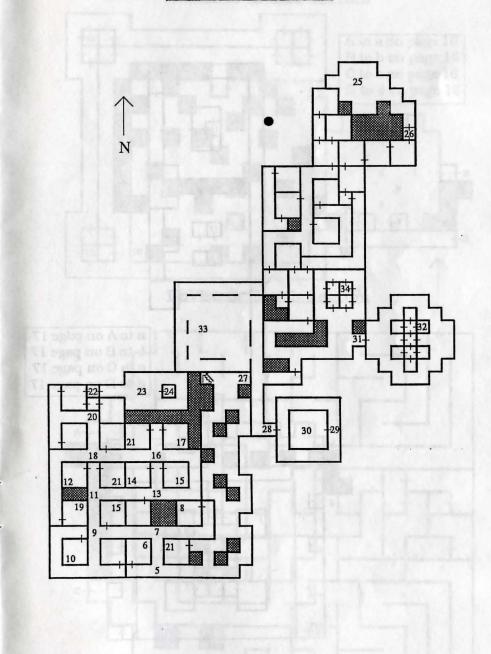

#### LEVEL 4

This level has two main sections. The first section of the level is reached via the Elevator. Here, you may travel through the long, dreaded dungeon hallway

to find the Battery and Skeleton Key, or you can use the handy secret door at number 2. The second section is reached by the stairs down from Level 3; here, your party searches for the Loon and Jack of Spades. This level contains the following:

- 1. Elevator (located at 4S, 8E)
- 2. The Long Dungeon Hall a secret door is to the right.
- 3. Chest Find Battery
- 4. Loch Ness Pool Find Skeleton Key
- 5. Sign Jigsaw Bank & Trust
- 6. Access Gate 1 Activator
- 7. Access Gate 1
- 8. Access Gate 2 Activator
- 9. Access Gate 2
- 10. Access Gate 3 Activator
- 11. Access Gate 3
- 12. Access Gate 4 Activator
- 13. Access Gate 4
- 14. Access Gate 5 Activator
- 15. Safe Deposit Box
- 16. Access Gate 5
- 17. Access Gate 6 Activator
- 18. Access Gate 6
- 19. Access Gate 7 Activator
- 20. Access Gate 7
- 21. False Activator
- 22. Gold Vault Use Gold Key
- 23. Taistik Man commonly found here
- 24. Altar (search) Tunnel leading to #33 (on this level)
- 25. Portal to Level 1
- 26. Den of Thieves
- 27. Sign Loon Detour
- 28. Riddle answer "TIME"
- 29. Skeleton Door Use Skeleton Key
- 30. Thelonius P. Loon Use Pocketwatch to receive Lark in a Cage
- 31. Demon Door Equip and use Petrified Demon (It's cursed!)
- 32. Find the Jack of Spades
- 33. Hall of Mirrors From the message, kick in the following direction: south, east, east, north, east, north, west, north, east, east and south (continue going south and east, do not go west unless you want to be back in the Hall of Mirrors)
- 34. Trap Door to Level 5

To complete this level, you'll need to obtain the Battery, the Skeleton Key, the Jack of Spades and the Lark in a Cage. To get the Jack of Spades and the Lark in a Cage, you must make it through the Hall of Mirrors. Activate all Access Gates, and at each gate, push the buttons until the walls move to allow you to

go in the direction you wish to go. At each Access Gate there will be four words. The first letter of each word stands for a direction (N for north, E for east, S for south and W for west). The rest of the letters of each word are unimportant. Just select the "direction" of the wall you want to disappear. At first access gate press N and you can walk all the way to the Gold Vault.