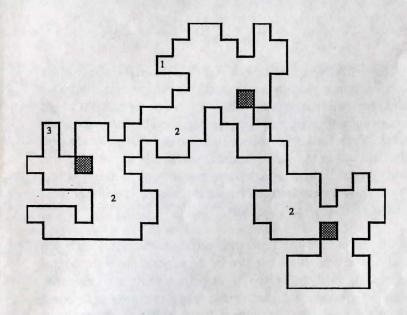

#### LEVEL 3

This level can be accessed from level 2 via the elevator or a rope down. Keep gaining experience points; the higher your party's level, the easier the encounters and the deeper into the maze you may safely travel. This level also gives you a chance to increase your characters's wimming abilities. Actually, they will swim like "ducks" by the time they finish this level. Contained within this level are the following:

1. Elevator

2. Deep Well - Heals members of your party

3. Gas Trap

4. The Ephemeral (Yellow)

5. Gold Pool - Get Gold Key, temporarily raises magic ability

6. Ladder up

7. Gas Trap

8. The Physical (Red)

9. Pool/Well - Find Petrified Demon

10. Blue Candle required

11. The Spiritual (Blue)

12. Teleporter to 13E, 1N (on this level)

13. Teleporter to 6E, 4N (on this level)
14. Teleporter to 18E, 4N (on this level)

15. Temple of Kami-Kaze-To enter you must have Jeweled Scepter in the possession of a party member who is in the rear. Allow the Priest to steal a useless item. Then, when the Priest leaves, use the Jeweled Scepter to open the door.

16. Find Blue Candle

17. Cryptic message

18. Teleporter to 11E, 1N (on this level)

19. Loon message

20. Timeless Room - Use Battery (from Level 4) and type C, D, E, G to receive Pocketwatch

21. Room with Black Curtains

22. Lightning Bolt

23. Room with White Curtains

To complete this level, you must acquire five items: the Gold Key, the Blue Candle, the Rubber Duck, the Petrified Demon and the Pocketwatch. The location of each item is shown on the above list and the map of this level. The Rubber Duck must be purchased from the Mad Stomper. Equip the Rubber Duck to swim deeply.