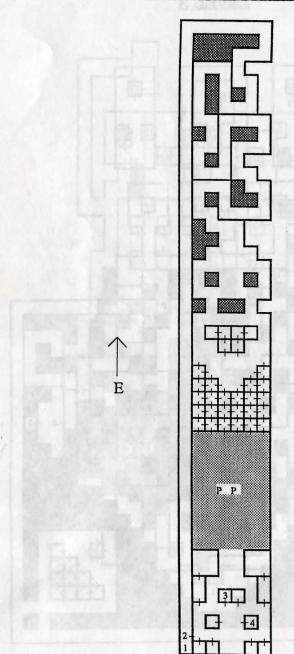

#### LEVEL 5

This level allows you to build up your knowledge while having fun. No items found on this level are of any particular use on another level. Other than gaining information, your main objective for this level should be to gain experience and get to level 6. On this level you will find:

- 1. Elevator
- 2. Sign Manfretti's
- 3. Lady Karena Commonly found here
- 4. Big Max Buy tickets from Max, and then hand him tickets for entrance.
- 5. Entrance to Playhouse Mystery Theater Who said being a star was easy this theater is proof that it isn't! Best bet? Don't go in!
- 6. Slide to #17 on Level 6
- 7. Mad Room
- 8. Oom Pah Pah Dreaded Random Slide
- 9. Snatch
- 10. Cryptic Message
- 11. Ladder down
- 12. Sign Crystal Ball Room
- 13. Toilette Royale (Ye Lords)
- 14. Toilette Royale (Ye Ladies)
- 15. Manfretti's Ladies Commonly found here
- 16. Pool of Healing full healing, regardless of illness!
- 17. Rope Down

If you talk to Snatch, he will tell you how to get the Pocketwatch. If you enter the Playhouse Mystery Theater, you may regret it. Getting in was easy; getting out is another story. You're the show!