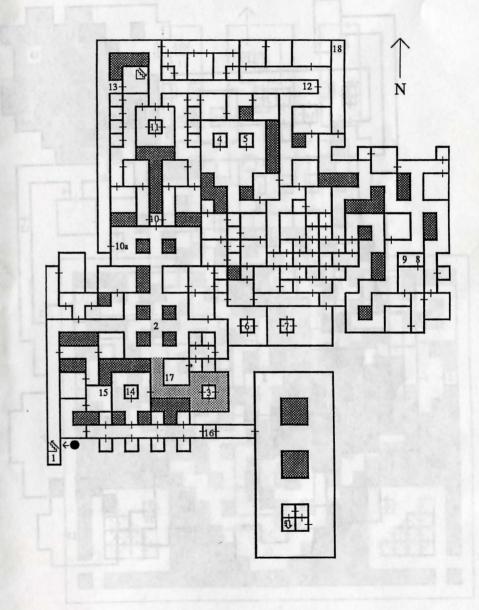

#### LEVEL 1

When you enter the maze, you will be on this level at the bottom of the castle stairs at (0N, 0E). Your first goal will be to build up experience points. Find and kill at least one group of enemies, heal your characters and return to the Castle. Do this repeatedly, and eventually your characters will gain experience levels. As they gain levels, they will be able to stay in the maze longer. On this level you will find the following:

- 1. Sign Enter ye ...
- 2. Cryptic message
- 3. Transporter Use Bag of Tokens to be transport to Level 2
- 4. Loon message
- 5. Golem encounter
- 6. Portal to the Den of Thieves (must be 10th level to open door to room).
- 7. Find Orb of Llylgamyn
- 8. Old Crates

9. Find Silver Key

10. Orb of Llylgamyn required

10a. Secret Door

11. Meet G'bli Gedook - Try to get some information from him

12. Fanged Statue - Respond "VAMPIRE" to the riddle

13. Silver Door - Use Silver Key to open

14. Motor - Use Brass Key to access room; type D, B, C, A

15. Bones - Find Bag of Tokens

16. Shaft - To avoid this shaft, cast Litofeit

17. Rope down

18. Laughing Kettle - You may buy clues

To complete this level, you must find four items: the Brass Key, the Orb of Llylgamyn, the Silver Key and the Bag of Tokens. The last three items are shown on the map at numbers 7,9 and 15 respectively. To find the fourth, the Brass Key, you must get past the Fanged Statue, and find the NPC named Ironose. Ironose has the Brass Key, and will sell it to you. To open the locked door at 11N, 14E, your characters must be higher than tenth level.