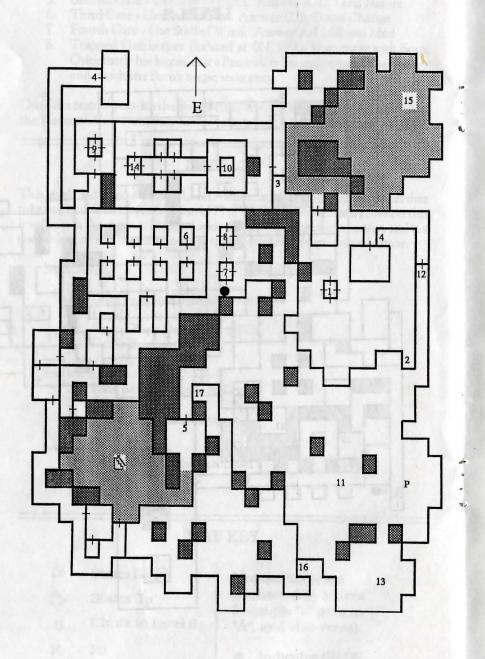

#### LEVEL 4

This level has two main sections. The first section of the level is reached via the Elevator. Here, you may travel through the long, dreaded dungeon hallway

to find the Battery and Skeleton Key, or you can use the handy secret door at number 2. The second section is reached by the stairs down from Level 3; here, your party searches for the Loon and Jack of Spades. This level contains the following:

- 1. Elevator (located at 4S, 8E)
- 2. The Long Dungeon Hall a secret door is to the right.
- 3. Chest Find Battery
- 4. Loch Ness Pool Find Skeleton Key
- 5. Sign Jigsaw Bank & Trust
- 6. Access Gate 1 Activator
- 7. Access Gate 1
- 8. Access Gate 2 Activator
- 9. Access Gate 2
- 10. Access Gate 3 Activator
- 11. Access Gate 3
- 12. Access Gate 4 Activator
- 13. Access Gate 4
- 14. Access Gate 5 Activator
- 15. Safe Deposit Box
- 16. Access Gate 5
- 17. Access Gate 6 Activator
- 18. Access Gate 6
- 19. Access Gate 7 Activator
- 20. Access Gate 7
- 21. False Activator
- 22. Gold Vault Use Gold Key
- 23. Taistik Man commonly found here
- 24. Altar (search) Tunnel leading to #33 (on this level)
- 25. Portal to Level 1
- 26. Den of Thieves
- 27. Sign Loon Detour
- 28. Riddle answer "TIME"
- 29. Skeleton Door Use Skeleton Key
- 30. Thelonius P. Loon Use Pocketwatch to receive Lark in a Cage
- 31. Demon Door Equip and use Petrified Demon (It's cursed!)
- 32. Find the Jack of Spades
- 33. Hall of Mirrors From the message, kick in the following direction: south, east, east, north, east, north, west, north, east, east and south (continue going south and east, do not go west unless you want to be back in the Hall of Mirrors)
- 34. Trap Door to Level 5

To complete this level, you'll need to obtain the Battery, the Skeleton Key, the Jack of Spades and the Lark in a Cage. To get the Jack of Spades and the Lark in a Cage, you must make it through the Hall of Mirrors. Activate all Access Gates, and at each gate, push the buttons until the walls move to allow you to

go in the direction you wish to go. At each Access Gate there will be four words. The first letter of each word stands for a direction (N for north, E for east, S for south and W for west). The rest of the letters of each word are unimportant. Just select the "direction" of the wall you want to disappear. At first access gate press N and you can walk all the way to the Gold Vault.