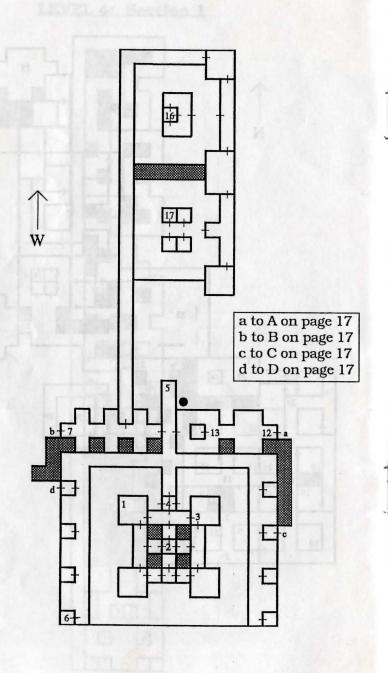

#### LEVEL 4

This level has two main sections. The first section of the level is reached via the Elevator. Here, you may travel through the long, dreaded dungeon hallway

to find the Battery and Skeleton Key, or you can use the handy secret door at number 2. The second section is reached by the stairs down from Level 3; here, your party searches for the Loon and Jack of Spades. This level contains the following:

- 1. Elevator (located at 4S, 8E)
- 2. The Long Dungeon Hall a secret door is to the right.
- 3. Chest Find Battery
- 4. Loch Ness Pool Find Skeleton Key
- 5. Sign Jigsaw Bank & Trust
- 6. Access Gate 1 Activator
- 7. Access Gate 1
- 8. Access Gate 2 Activator
- 9. Access Gate 2
- 10. Access Gate 3 Activator
- 11. Access Gate 3
- 12. Access Gate 4 Activator
- 13. Access Gate 4
- 14. Access Gate 5 Activator
- 15. Safe Deposit Box
- 16. Access Gate 5
- 17. Access Gate 6 Activator
- 18. Access Gate 6
- 19. Access Gate 7 Activator
- 20. Access Gate 7
- 21. False Activator
- 22. Gold Vault Use Gold Key
- 23. Taistik Man commonly found here
- 24. Altar (search) Tunnel leading to #33 (on this level)
- 25. Portal to Level 1
- 26. Den of Thieves
- 27. Sign Loon Detour
- 28. Riddle answer "TIME"
- 29. Skeleton Door Use Skeleton Key
- 30. Thelonius P. Loon Use Pocketwatch to receive Lark in a Cage
- 31. Demon Door Equip and use Petrified Demon (It's cursed!)
- 32. Find the Jack of Spades
- 33. Hall of Mirrors From the message, kick in the following direction: south, east, east, north, east, north, west, north, east, east and south (continue going south and east, do not go west unless you want to be back in the Hall of Mirrors)
- 34. Trap Door to Level 5