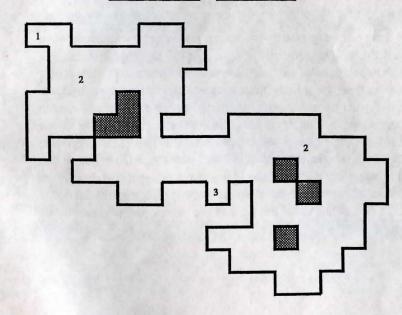

#### LEVEL 4

This level has two main sections. The first section of the level is reached via the Elevator. Here, you may travel through the long, dreaded dungeon hallway

to find the Battery and Skeleton Key, or you can use the handy secret door at number 2. The second section is reached by the stairs down from Level 3; here, your party searches for the Loon and Jack of Spades. This level contains the following:

- 1. Elevator (located at 4S, 8E)
- 2. The Long Dungeon Hall a secret door is to the right.
- 3. Chest Find Battery
- 4. Loch Ness Pool Find Skeleton Key
- 5. Sign Jigsaw Bank & Trust
- 6. Access Gate 1 Activator
- 7. Access Gate 1
- 8. Access Gate 2 Activator
- 9. Access Gate 2
- 10. Access Gate 3 Activator
- 11. Access Gate 3
- 12. Access Gate 4 Activator
- 13. Access Gate 4
- 14. Access Gate 5 Activator
- 15. Safe Deposit Box
- 16. Access Gate 5
- 17. Access Gate 6 Activator
- 18. Access Gate 6
- 19. Access Gate 7 Activator
- 20. Access Gate 7
- 21. False Activator
- 22. Gold Vault Use Gold Key
- 23. Taistik Man commonly found here
- 24. Altar (search) Tunnel leading to #33 (on this level)
- 25. Portal to Level 1
- 26. Den of Thieves
- 27. Sign Loon Detour
- 28. Riddle answer "TIME"
- 29. Skeleton Door Use Skeleton Key
- 30. Thelonius P. Loon Use Pocketwatch to receive Lark in a Cage
- 31. Demon Door Equip and use Petrified Demon (It's cursed!)
- 32. Find the Jack of Spades
- 33. Hall of Mirrors From the message, kick in the following direction: south, east, east, north, east, north, west, north, east, east and south (continue going south and east, do not go west unless you want to be back in the Hall of Mirrors)
- 34. Trap Door to Level 5

To complete this level, you'll need to obtain the Battery, the Skeleton Key, the Jack of Spades and the Lark in a Cage. To get the Jack of Spades and the Lark in a Cage, you must make it through the Hall of Mirrors. Activate all Access Gates, and at each gate, push the buttons until the walls move to allow you to

go in the direction you wish to go. At each Access Gate there will be four words. The first letter of each word stands for a direction (N for north, E for east, S for south and W for west). The rest of the letters of each word are unimportant. Just select the "direction" of the wall you want to disappear. At first access gate press N and you can walk all the way to the Gold Vault.