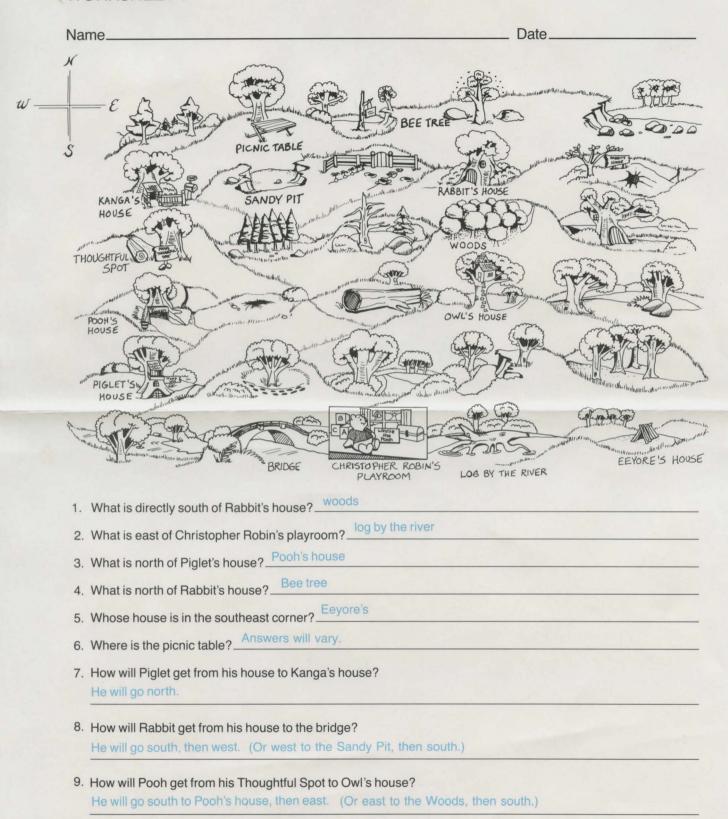

#### WORKSHEET 1

WORKSHEET 2

| Name:      | Date: |
|------------|-------|
| T NOTIFIC. |       |

Pooh is on a honey hunt. You can help save him time by writing the grid numbers of the boxes with bees in them. (For as you know, "where there are bees, there is honey" is a Pooh thought.)

|   | Α          | В   | С        | D  | E    | F      |
|---|------------|-----|----------|----|------|--------|
| 1 |            |     |          |    | 14   |        |
| 2 | 10         | 11  | 12       | 13 |      | 15     |
| 3 | 9          |     |          |    |      | 16     |
| 4 | 8          | 364 |          |    |      |        |
| 5 | 7          | 5   | <b>3</b> |    |      |        |
| 6 | <b>1</b> 6 |     |          | 2  | A.S. | Ties . |
|   |            |     |          |    |      | A      |

Places for Pooh to look:

Now chart the shortest path for Pooh to follow to collect all his honey. (Pooh can move diagonally.)

How many steps did it take you? 16

Are you sure this was the shortest way?

**WORKSHEET 3** 