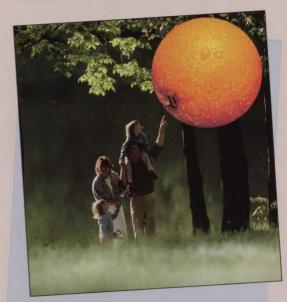

SEE objects swell to
5 TIMES THEIR ORIGINAL size...
Then, just as mysteriously, wither back again!

You've never seen anything like it!