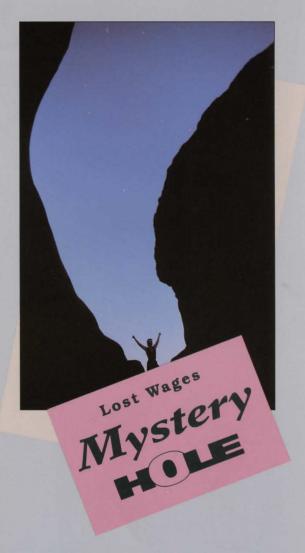

## On your trip to Lost Wages,

Experience the Thrill of a lifetime! Plumb the depths of the Fabulous

Nestled in the bush just shooting distance from warm, inviting Beaver Creek, the bizarre yet strangely satisfying MYSTERY HOLE beckons.

PLUNGE headfirst into the soothing Backdoor Basin!

SQUEEZE into the wonderful Mossy Furrow at the end of Skidmark Trail!

SPEND 5 minutes in the disorienting Tumbling Tunnel...when you get home, you'll swear to your friends it took you an hour-and-a-half!

SEE objects swell to
5 TIMES THEIR ORIGINAL size...
Then, just as mysteriously, wither back again!

You've never seen anything like it!