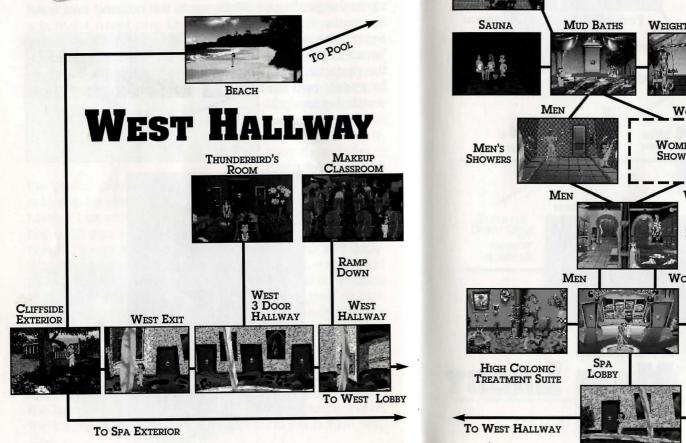

The back of the book contains a complete map of the game, divided into sections to assist you in your travels around La Costa Lotta. As much as Larry would like it, in this case, one inch doesn't equal a mile!