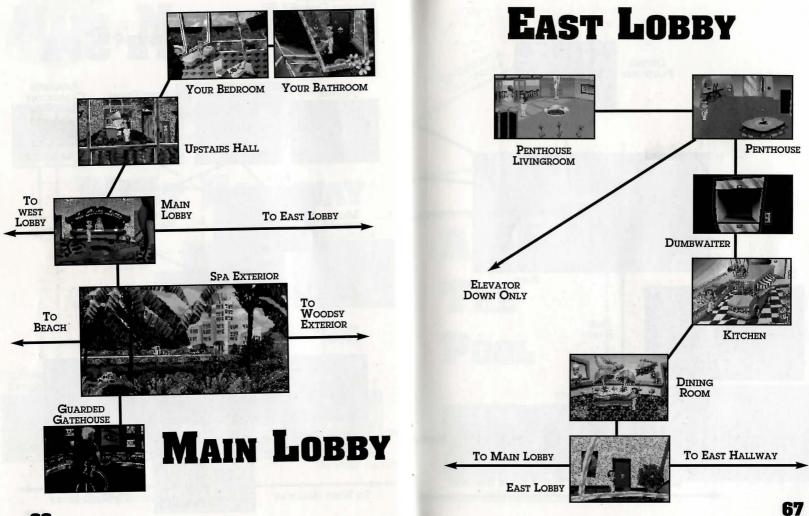

The back of the book contains a complete map of the game, divided into sections to assist you in your travels around La Costa Lotta. As much as Larry would like it, in this case, one inch doesn't equal a mile!