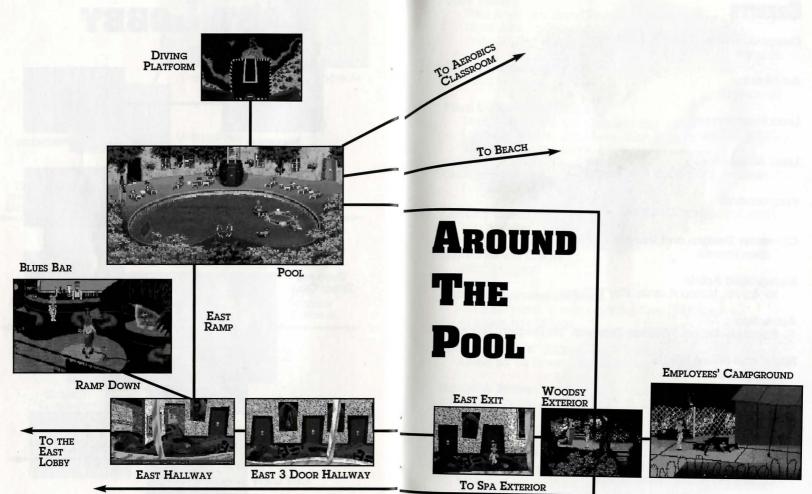

#### I can't find the Aerobics Classroom.

- Go to the Mud Baths. Walk to the right to enter the Weight Room. Open the door on the right to enter the Aerobics Classroom.
- Or, from the Swimming Pool, open the door on the right rear wall.

# I found the Aerobics Classroom but no one will talk to me!

- Remember high school? Why not disrupt her class?
- Click your hand on the empty step to start dancing.
- Cavaricchi Vaume, the Aerobics Instructor, will become frustrated with your bad rhythm and dismiss the class. Now, you can get her attention.

### I think there are two women waiting for me in the sauna. What a time to need a towel!

- You.can get a towel in two different places.
- Take a towel from the maid's cart that appears in the hallway outside your room after you dial Housekeeping.
- Or, go to the Health Spa, click your hand on the desk to sign in, and Gary the Towel Attendant will hand you a towel.

# I have a towel but I can't figure out how to put it on...or take it off!

Go to the men's locker room.

- What men's locker room? Oh, okay. Go to the Spa Lobby.
- What Spa Lobby? Oh, okay. From the receptionist's desk, go left one scene. Open the door. There you are.
- But wait, this is the Spa Lobby. This hint is supposed to be about the Men's Locker Room.
- Oh, okay. See those four doors? Which one's the Men's Locker room? I'm so confused.
- Try the second door from your left.
- Wait a minute. This hint is supposed to be about a towel!
- Oh, okay. Open the only locker you can. It's on the left wall, the one on the lower right.
- With the locker open, click the towel on yourself to wear it.
- Later, with the locker open, click the towel on yourself to wear your clothes again.

#### I went to the Blues Bar, but no one is on-stage.

- Leave the bar and return later.
- Burgundy will be on-stage.

# I want to talk to Burgundy but she never stops singing.

- Unplug her microphone so she'll stop singing. Then you can talk to her.
- Click your hand on the microphone wire at the edge of the stage to unplug it.
- She decides to take a break. Now you can talk to her.

#### I can't find any beer for Burgundy!

- The Blues Bar does not serve alcoholic beverages, but there IS a place with beer.
- Our motto is: "You can ALWAYS find a beer behind an electric fence."
- Okay, so it's a lousy motto. In this case, it IS true!
- Talk to the aerobics instructor. Take her employee badge. It takes perseverance.
- Return to the hallway. Walk east until you reach the gate to the employees' campground.
- Use Cav's employee badge to open the gate.
- Enter the tent. Walk to the beer tub between the two chuggers. Take a sixer for Burgundy.

#### I can't find a swimsuit for the pool.

Too bad. Next question!

- Oh, okay.
- Many swimsuits these days are called "butt floss bikinis."
- Why? Because they have just a string in back!
- See any string? See any floss? (See any butt?)
- Take the dental floss from the back of the maid's cart outside your room. Haven't seen the cart? Call Housekeeping (extension 75).
- At the pool, look at the floating bar. Take the sunglass case from the bar.
- Manipulate the sunglass case until you get the cloth.
- Click the dental floss on the sunglass polishing cloth to make a (very small) swimsuit.

#### I'm swimming in the pool, and I'd like to have a drink over at that floating bar. But, it says I need a "floatation device" just to drink there!

- Safety first, Larry!
- They do keep flotation devices around. Look carefully around the pool area.
- On the far side of the pool, near the diving platform ladder is a brown nebulous shape. Take it!

# I can get the tower key from the lifeguard, but I can't give it to Merrily. Now what?

- Take a bar of soap from the maid's cart that appears in the hallway outside your room after you call Housekeeping (extension 75).
- Go to the pool. Wear your swimsuit. Talk to the lifeguard to get the tower key.
- Click the tower key on the tower to climb up to the diving platform. Notice you are now out of sight of the lifeguard.
- Before you dive, click the tower key on the soap in Inventory to make a "good impression!"
- Dive. Return the tower key to the lifeguard. Put on your clothes.
- Walk to the front desk. Take a room key from the Quiki Checkout bin.
- Use the file on the new room key to make a copy of the tower key.
- You can't make the tower key in the pool area. Give the tower key to Merrily.
- Simple, huh?