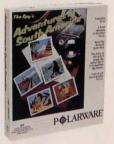

#### Spy's Adventure in South America™

TOP SECRET: PRIORITY ONE

ATTENTION: ALL SPECIAL AGENTS

Dr. X has been spotted in Rio De Janeiro and is in possession of the stolen documents. Your mission is to locate and capture him via the clues given by the informants in the field. Good luck!

IBM .....\$19.95 Apple . . . . . . \$17.95

**BUY ALL** THREE SPIES FOR \$50.00