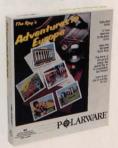

# Spy's Adventure in Europe™

Each adventure may be played by a single player with up to six people in a spy against spy network or in a cooperative network. Each time you play, Dr. X and the informants are placed in different locations. You'll never play the same game twice.

IBM . . . . . . . . \$19.95 Apple . . . . . . \$17.95