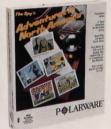

#### Spy's Adventure in North America™

This adventure takes you on a continental search for the fiendish Dr. X, who may be hiding anywhere from Anchorage to Mexico City. Learn geography as you play, or just play for fun.

IBM .....\$19.95 Apple . . . . . . . \$17.95 Comm 64 . . . . \$17.95