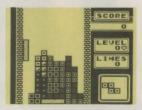

## NON-STOP POWER.. EVERY MONTH!

<u>Nintendo Power</u> is the only mag loaded with exclusive power tips for the hottest games--like this one from Tetris!

You can add an extra challenge to Tetris by accessing the super fast Heart Levels. When the title screen appears, press and hold down on the Control Pad, then press the Start Button.

After you've selected the game level and you start playing, you'll see a Heart symbol next to the level number. This Heart indicates that the game speed has been increased by 10 levels.

**SUBSCRIBE TODAY!** 