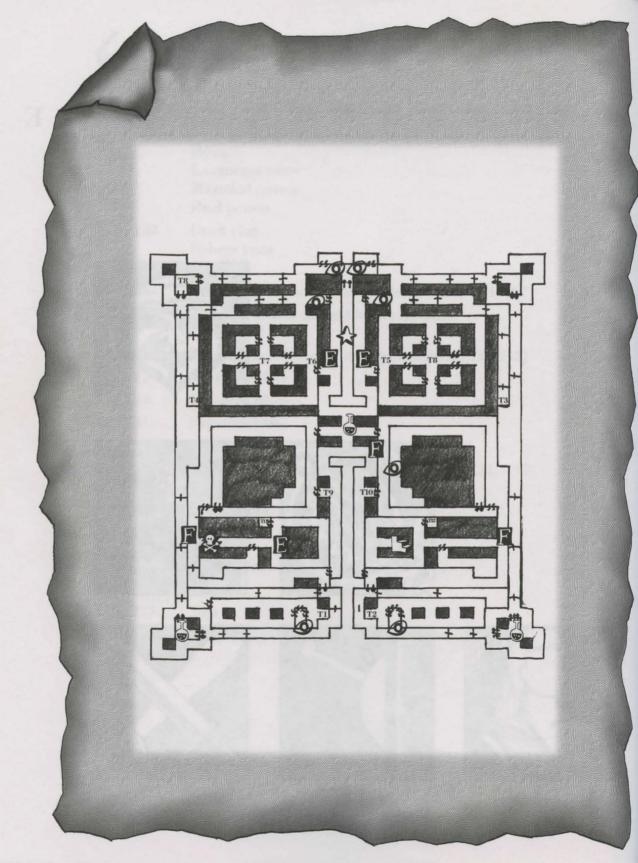

# Ruins of Stonekeep (Level One)

#### **Objectives:**

- **∞** Find the Journal
- ™ Obtain Afri's Orb

#### What's Ahead

This is the first of two levels of ruins and it's much larger than the Entrance level. Both ruins levels make use of the entire available map area, making exploring and navigating quite lengthy and confusing at times.

This level gives access to the other three areas of the Entrance levels, one of which contains a Healing Fountain. Find it quickly—you'll need to return often during the early stages of Stonekeep.

The many locked doors in the Ruins of Stonekeep require three different kinds of keys to open them.

#### **Monster Watch**

- **%** Giant Ants
- **∞** Sharga Guards

#### Things to look for:

- Secret wall compartments
- **™** Hidden areas
- \* Arrow Trap (don't forget to pick up the arrows!)

| Coordinates | Description                            |              |
|-------------|----------------------------------------|--------------|
| X3, Y22     | Stairs up to Entrance Level (X3, Y23)  | Ph/5/2 19/50 |
| X25, Y22    | Stairs up to Entrance Level (X25, Y23) |              |
| X25, Y3     | Stairs up to Entrance Level (X25, Y2)  |              |
| X3, Y3      | Stairs up to Entrance Level (X3, Y2)   |              |
| X24, Y7     | Stairs down to Ruins, Level 2 (X17,Y2) |              |
| X5, Y10     | Stairs down to Ruins, Level 2 (X2, Y6) |              |
| X7, Y22     | Giant Ant in room                      |              |
| X8, Y19     | Healing root                           |              |
|             | Drain in wall                          |              |
| X8, Y20     | Healing root                           |              |
| X21, Y21    | Bag for throwing stones                |              |
| X26, Y17    | Healing root                           |              |
| X26, Y15    | Arrow                                  |              |
| X26, Y14    | Sharga Guards (2)                      |              |
|             | Healing roots                          |              |
|             | Sharga swords                          |              |
|             | Brass Key                              |              |
| X16, Y21    | Leather armor (lower)                  |              |
| X17, Y21    | Broken swords                          |              |
| X4, Y18     | Sharga Guard                           |              |
|             | Healing root                           |              |
|             | Brass Key                              |              |
| X5, Y16     | Barrels                                |              |
| V.O. V.=    | Wooden Shield                          |              |
| X3, Y7      | Healing roots                          |              |
| X4,Y14      | Giant Ants (2)                         |              |
| X5, Y14     | Healing roots                          |              |
| X14, Y3     | Healing root                           |              |
| X14, Y5     | Healing roots                          |              |
| X22, Y12    | Sharga Guard                           |              |
| X10, Y4     | Journal                                |              |
| X11, Y4     | Secret wall compartment (empty)        |              |
| X23, Y2     | Healing root                           |              |