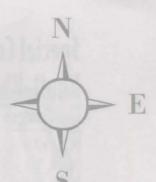

# Ruins of Stonekeep (Level One)

#### **Objectives:**

- **∞** Find the Journal
- ™ Obtain Afri's Orb

#### What's Ahead

This is the first of two levels of ruins and it's much larger than the Entrance level. Both ruins levels make use of the entire available map area, making exploring and navigating quite lengthy and confusing at times.

This level gives access to the other three areas of the Entrance levels, one of which contains a Healing Fountain. Find it quickly—you'll need to return often during the early stages of Stonekeep.

The many locked doors in the Ruins of Stonekeep require three different kinds of keys to open them.

#### **Monster Watch**

- **%** Giant Ants
- **∞** Sharga Guards

#### Things to look for:

- Secret wall compartments
- **™** Hidden areas
- \* Arrow Trap (don't forget to pick up the arrows!)

| Coordinates | Description                            |              |
|-------------|----------------------------------------|--------------|
| X3, Y22     | Stairs up to Entrance Level (X3, Y23)  | Ph/5/2 19/50 |
| X25, Y22    | Stairs up to Entrance Level (X25, Y23) |              |
| X25, Y3     | Stairs up to Entrance Level (X25, Y2)  |              |
| X3, Y3      | Stairs up to Entrance Level (X3, Y2)   |              |
| X24, Y7     | Stairs down to Ruins, Level 2 (X17,Y2) |              |
| X5, Y10     | Stairs down to Ruins, Level 2 (X2, Y6) |              |
| X7, Y22     | Giant Ant in room                      |              |
| X8, Y19     | Healing root                           |              |
|             | Drain in wall                          |              |
| X8, Y20     | Healing root                           |              |
| X21, Y21    | Bag for throwing stones                |              |
| X26, Y17    | Healing root                           |              |
| X26, Y15    | Arrow                                  |              |
| X26, Y14    | Sharga Guards (2)                      |              |
|             | Healing roots                          |              |
|             | Sharga swords                          |              |
|             | Brass Key                              |              |
| X16, Y21    | Leather armor (lower)                  |              |
| X17, Y21    | Broken swords                          |              |
| X4, Y18     | Sharga Guard                           |              |
|             | Healing root                           |              |
|             | Brass Key                              |              |
| X5, Y16     | Barrels                                |              |
| V.O. V.=    | Wooden Shield                          |              |
| X3, Y7      | Healing roots                          |              |
| X4,Y14      | Giant Ants (2)                         |              |
| X5, Y14     | Healing roots                          |              |
| X14, Y3     | Healing root                           |              |
| X14, Y5     | Healing roots                          |              |
| X22, Y12    | Sharga Guard                           |              |
| X10, Y4     | Journal                                |              |
| X11, Y4     | Secret wall compartment (empty)        |              |
| X23, Y2     | Healing root                           |              |