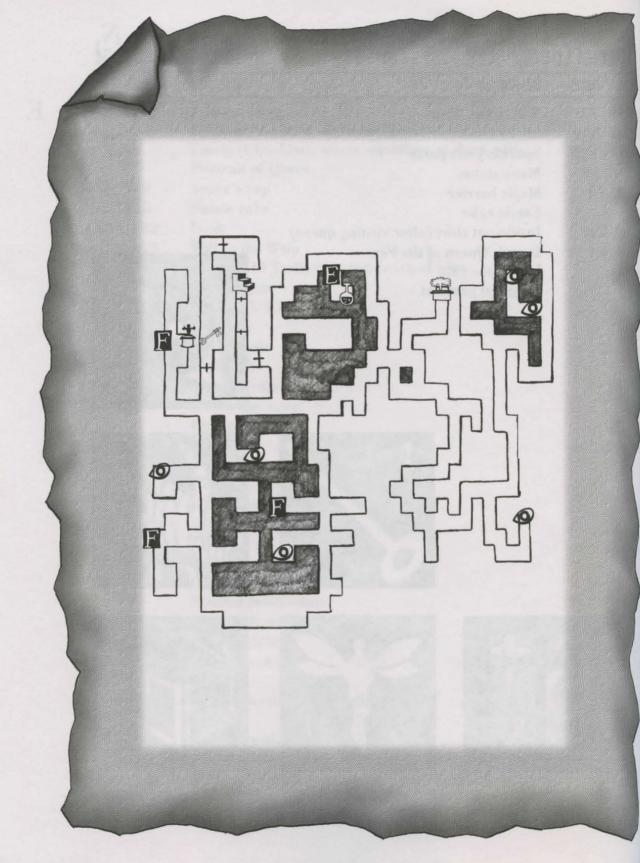

# Ruins of Stonekeep (Level One)

#### **Objectives:**

- **∞** Find the Journal
- ™ Obtain Afri's Orb

#### What's Ahead

This is the first of two levels of ruins and it's much larger than the Entrance level. Both ruins levels make use of the entire available map area, making exploring and navigating quite lengthy and confusing at times.

This level gives access to the other three areas of the Entrance levels, one of which contains a Healing Fountain. Find it quickly—you'll need to return often during the early stages of Stonekeep.

The many locked doors in the Ruins of Stonekeep require three different kinds of keys to open them.

#### **Monster Watch**

- **%** Giant Ants
- **∞** Sharga Guards

#### Things to look for:

- Secret wall compartments
- **™** Hidden areas
- \* Arrow Trap (don't forget to pick up the arrows!)

| Coordinates | Description                            |              |
|-------------|----------------------------------------|--------------|
| X3, Y22     | Stairs up to Entrance Level (X3, Y23)  | Ph/5/2 19/50 |
| X25, Y22    | Stairs up to Entrance Level (X25, Y23) |              |
| X25, Y3     | Stairs up to Entrance Level (X25, Y2)  |              |
| X3, Y3      | Stairs up to Entrance Level (X3, Y2)   |              |
| X24, Y7     | Stairs down to Ruins, Level 2 (X17,Y2) |              |
| X5, Y10     | Stairs down to Ruins, Level 2 (X2, Y6) |              |
| X7, Y22     | Giant Ant in room                      |              |
| X8, Y19     | Healing root                           |              |
|             | Drain in wall                          |              |
| X8, Y20     | Healing root                           |              |
| X21, Y21    | Bag for throwing stones                |              |
| X26, Y17    | Healing root                           |              |
| X26, Y15    | Arrow                                  |              |
| X26, Y14    | Sharga Guards (2)                      |              |
|             | Healing roots                          |              |
|             | Sharga swords                          |              |
|             | Brass Key                              |              |
| X16, Y21    | Leather armor (lower)                  |              |
| X17, Y21    | Broken swords                          |              |
| X4, Y18     | Sharga Guard                           |              |
|             | Healing root                           |              |
|             | Brass Key                              |              |
| X5, Y16     | Barrels                                |              |
| V.O. V.=    | Wooden Shield                          |              |
| X3, Y7      | Healing roots                          |              |
| X4,Y14      | Giant Ants (2)                         |              |
| X5, Y14     | Healing roots                          |              |
| X14, Y3     | Healing root                           |              |
| X14, Y5     | Healing roots                          |              |
| X22, Y12    | Sharga Guard                           |              |
| X10, Y4     | Journal                                |              |
| X11, Y4     | Secret wall compartment (empty)        |              |
| X23, Y2     | Healing root                           |              |