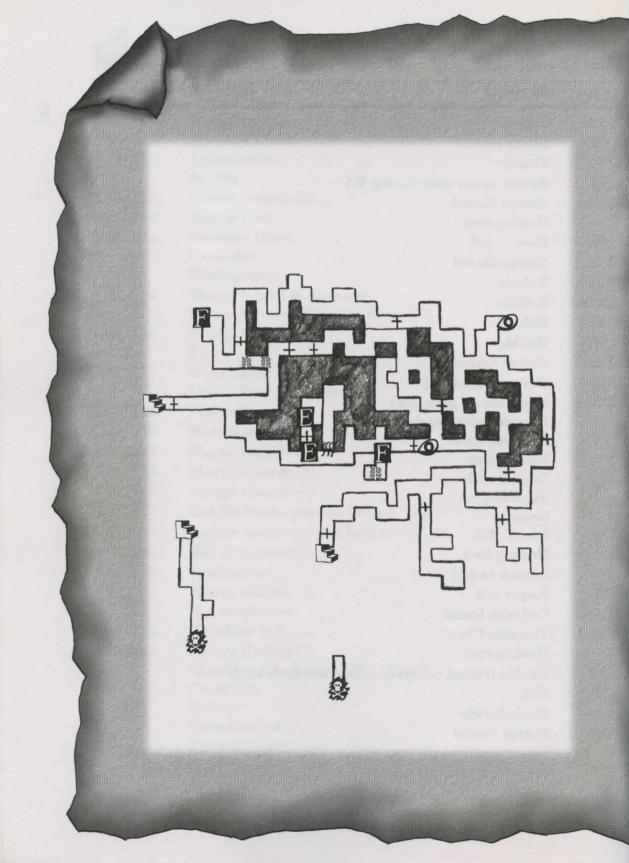

## **Entrance to Stonekeep**

#### Objectives:

- **∞** Discover the Healing Fountain

#### What's Ahead

At the start of Stonekeep, you will explore a small and self-contained level that ends with a set of stairs down to the ruins of Stonekeep. Down below you will discover four small separate areas with their own ways in, although two do connect via a long passage.

You will encounter a Giant Ant at the very beginning of this level, and several more as you continue to explore the dungeon's outer reaches. If you keep moving, most Ants can be avoided by simply walking away. You'll find Sharga Guards in some of the rooms—they are almost always in groups.

Consider this a *starter dungeon*—a place to practice; pick up your initial armor and weapons; and build up some strength, skills, and confidence.

#### **Monster Watch**

- **%** Giant Ants
- **%** Sharga Guards

#### Things to look for:

- Secret wall compartments
- **™** Hidden areas
- **™** Healing Fountain

| Coordinates | Description                             |
|-------------|-----------------------------------------|
| X3, Y16     | Begin game                              |
|             | Healing roots                           |
|             | Rock                                    |
| X2, Y17     | Rock                                    |
| X3, Y23     | Lever                                   |
| X3, Y22     | Stairs down to Ruins, Level 1 (X3, Y23) |
| X25, Y22    | Stairs down to Ruins, Level 1 (X25,Y23) |
| X25, Y3     | Stairs down to Ruins, Level 1 (X25, Y2) |
| X3, Y3      | Stairs down to Ruins, Level 1 (X3, Y2)  |
| X5, Y22     | Secret wall compartment *               |
|             | Lever opens wall (X5, Y23)              |
| X7, Y23     | Secret wall compartment *               |
|             | Very sharp dagger                       |
| X8, Y23     | Grenades *                              |
|             | Rock                                    |
| X25, Y23    | Arrive from (X25, Y22)                  |
|             | Sharga Guards (3)                       |
|             | Swords                                  |
|             | Healing roots                           |
| X1, Y22     | Dagger                                  |
|             | Rock                                    |
| X5, Y20     | Sign: Guardroom                         |
| X9, Y21     | Treasure Chest                          |
|             | Heal potion                             |
|             | Scroll                                  |
|             | Dagger                                  |
|             | Healing roots                           |
| X8, Y22     | Leather armor (upper)                   |
| X18, Y21    | Healing Fountain                        |
| X23, Y21    | Can hear fountain                       |

| Coordinates | Description                      |
|-------------|----------------------------------|
| X24, Y20    | Sword                            |
| X26, Y18    | Sharga Guard                     |
|             | Sword                            |
|             | Healing root                     |
| X26, Y16    | Treasure Chest (needs key):      |
|             | Grenades                         |
| X21, Y2     | Giant Ants (4) in corridor ahead |
| X2, Y7      | Giant Ants (2)                   |
|             | Secret wall compartment          |
|             | Lever, gives access to (X2, Y10) |
| X2, Y10     | Treasure Chest:                  |
|             | Grenades                         |
| X26, Y9     | Ants from sewer                  |
|             | Bronze key                       |
|             |                                  |