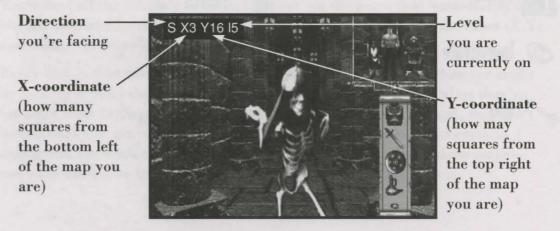

### Charting Your Coordinates

Pressing the SHIFT and F8 keys simultaneously accesses a game secret that displays your exact coordinates in the dungeon. It is essential for you to know your coordinates at all times to locate the items noted on the maps in this book.

NOTE: The Entrance level is indicated as 15.