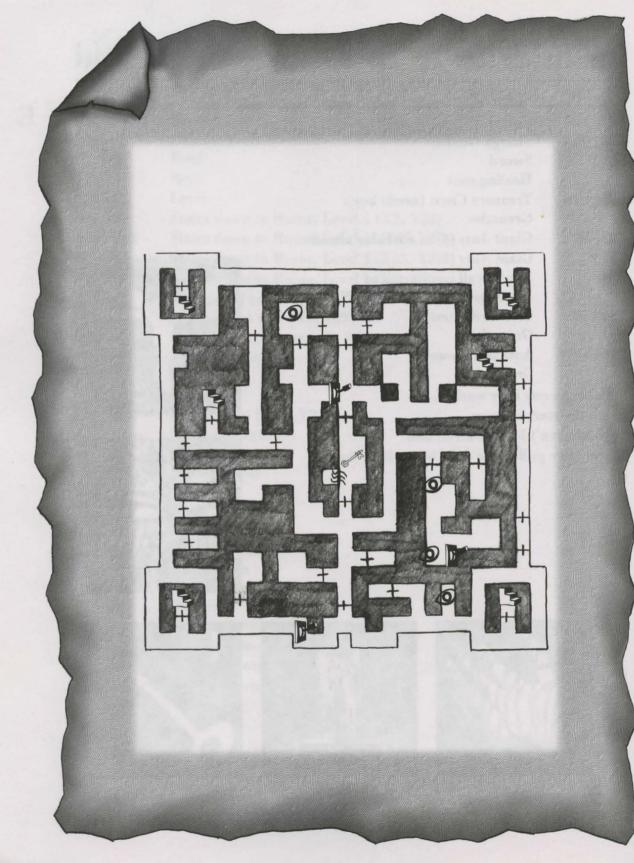

## **Entrance to Stonekeep**

#### Objectives:

- **∞** Discover the Healing Fountain

#### What's Ahead

At the start of Stonekeep, you will explore a small and self-contained level that ends with a set of stairs down to the ruins of Stonekeep. Down below you will discover four small separate areas with their own ways in, although two do connect via a long passage.

You will encounter a Giant Ant at the very beginning of this level, and several more as you continue to explore the dungeon's outer reaches. If you keep moving, most Ants can be avoided by simply walking away. You'll find Sharga Guards in some of the rooms—they are almost always in groups.

Consider this a *starter dungeon*—a place to practice; pick up your initial armor and weapons; and build up some strength, skills, and confidence.

#### **Monster Watch**

- **%** Giant Ants
- **%** Sharga Guards

#### Things to look for:

- Secret wall compartments
- **™** Hidden areas
- **™** Healing Fountain

| Coordinates | Description                             |
|-------------|-----------------------------------------|
| X3, Y16     | Begin game                              |
|             | Healing roots                           |
|             | Rock                                    |
| X2, Y17     | Rock                                    |
| X3, Y23     | Lever                                   |
| X3, Y22     | Stairs down to Ruins, Level 1 (X3, Y23) |
| X25, Y22    | Stairs down to Ruins, Level 1 (X25,Y23) |
| X25, Y3     | Stairs down to Ruins, Level 1 (X25, Y2) |
| X3, Y3      | Stairs down to Ruins, Level 1 (X3, Y2)  |
| X5, Y22     | Secret wall compartment *               |
|             | Lever opens wall (X5, Y23)              |
| X7, Y23     | Secret wall compartment *               |
|             | Very sharp dagger                       |
| X8, Y23     | Grenades *                              |
|             | Rock                                    |
| X25, Y23    | Arrive from (X25, Y22)                  |
|             | Sharga Guards (3)                       |
|             | Swords                                  |
|             | Healing roots                           |
| X1, Y22     | Dagger                                  |
|             | Rock                                    |
| X5, Y20     | Sign: Guardroom                         |
| X9, Y21     | Treasure Chest                          |
|             | Heal potion                             |
|             | Scroll                                  |
|             | Dagger                                  |
|             | Healing roots                           |
| X8, Y22     | Leather armor (upper)                   |
| X18, Y21    | Healing Fountain                        |
| X23, Y21    | Can hear fountain                       |