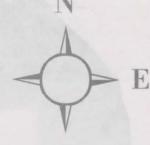

# Ruins of Stonekeep (Level One)

#### **Objectives:**

- **∞** Find the Journal
- ™ Obtain Afri's Orb

#### What's Ahead

This is the first of two levels of ruins and it's much larger than the Entrance level. Both ruins levels make use of the entire available map area, making exploring and navigating quite lengthy and confusing at times.

This level gives access to the other three areas of the Entrance levels, one of which contains a Healing Fountain. Find it quickly—you'll need to return often during the early stages of Stonekeep.

The many locked doors in the Ruins of Stonekeep require three different kinds of keys to open them.

#### **Monster Watch**

- **%** Giant Ants
- **∞** Sharga Guards

#### Things to look for:

- Secret wall compartments
- **™** Hidden areas
- \* Arrow Trap (don't forget to pick up the arrows!)

| Coordinates | Description                            |              |
|-------------|----------------------------------------|--------------|
| X3, Y22     | Stairs up to Entrance Level (X3, Y23)  | Ph/5/2 19/50 |
| X25, Y22    | Stairs up to Entrance Level (X25, Y23) |              |
| X25, Y3     | Stairs up to Entrance Level (X25, Y2)  |              |
| X3, Y3      | Stairs up to Entrance Level (X3, Y2)   |              |
| X24, Y7     | Stairs down to Ruins, Level 2 (X17,Y2) |              |
| X5, Y10     | Stairs down to Ruins, Level 2 (X2, Y6) |              |
| X7, Y22     | Giant Ant in room                      |              |
| X8, Y19     | Healing root                           |              |
|             | Drain in wall                          |              |
| X8, Y20     | Healing root                           |              |
| X21, Y21    | Bag for throwing stones                |              |
| X26, Y17    | Healing root                           |              |
| X26, Y15    | Arrow                                  |              |
| X26, Y14    | Sharga Guards (2)                      |              |
|             | Healing roots                          |              |
|             | Sharga swords                          |              |
|             | Brass Key                              |              |
| X16, Y21    | Leather armor (lower)                  |              |
| X17, Y21    | Broken swords                          |              |
| X4, Y18     | Sharga Guard                           |              |
|             | Healing root                           |              |
|             | Brass Key                              |              |
| X5, Y16     | Barrels                                |              |
| V.O. V.=    | Wooden Shield                          |              |
| X3, Y7      | Healing roots                          |              |
| X4,Y14      | Giant Ants (2)                         |              |
| X5, Y14     | Healing roots                          |              |
| X14, Y3     | Healing root                           |              |
| X14, Y5     | Healing roots                          |              |
| X22, Y12    | Sharga Guard                           |              |
| X10, Y4     | Journal                                |              |
| X11, Y4     | Secret wall compartment (empty)        |              |
| X23, Y2     | Healing root                           |              |

| Coordinates | Description                                            | 1 |
|-------------|--------------------------------------------------------|---|
| X11, Y9     | Sharga Guards (5)                                      |   |
|             | Healing roots                                          | W |
| X12, Y10    | Secret wall compartment                                | V |
|             | Healing root                                           | a |
| X13, Y9     | Secret wall compartment lever, opens wall to (X10, Y8) | 0 |
| X10, Y8     | Grenade                                                |   |
|             | Healing potion                                         |   |
|             | Green potion                                           |   |
|             | Throggish brew                                         |   |
| X8, Y14     | Fire                                                   |   |
|             | Flame dagger                                           |   |
| X7, Y14     | Sharga Guard                                           |   |
| X7, Y15     | Treasure Chest:                                        |   |
|             | Green brew                                             |   |
| X13, Y17    | Sign: Council Room                                     |   |
| X15, Y9     | Sign: Council Room                                     |   |
| X10, Y20    | Healing root                                           |   |
|             | Gold coin                                              |   |
| X17, Y12    | Sharga Guards (2)                                      |   |
| X19, Y12    | Sign: Blacksmith                                       |   |
| X23, Y12    | Sign: Beware - Dangerous Materials                     |   |
| X18, Y9     | Sign: Ale Room                                         |   |
| X20, Y9     | Sign: Great Hall                                       |   |
| X17, Y7     | Sharga Guard                                           |   |
|             | Hammer                                                 |   |
| X24, Y10    | Sack, busting it brings Giant Ants                     |   |
| X8, Y12     | Sharga Guard nearby                                    |   |
| X8, Y10     | Dagger                                                 |   |
| X8, Y7      | Arrow trap                                             |   |
|             | Arrows                                                 |   |
| X8, Y5      | Button, turns off/on Arrow Trap                        |   |
| X8, Y4      | Sharga Guards (3)                                      |   |
|             | Healing roots                                          |   |
| X8, Y3      | Secret wall compartment                                |   |
|             | Healing potion                                         |   |

| Coordinates | Description                       | la ha chea |
|-------------|-----------------------------------|------------|
| X7, Y4      | Scrolls                           | Troit.     |
| X20, Y14    | Giant Ants                        |            |
|             | Armory; within armory:            |            |
|             | Arrows                            |            |
|             | Quarterstaff                      |            |
|             | Helm                              |            |
|             | Throwing ax                       |            |
|             | Dagger                            |            |
|             | Knives                            |            |
| X20, Y19    | Fire pit                          |            |
| X21, Y19    | Lever, turns fire on/off          |            |
| X24, Y18    | Treasure Chest:                   |            |
|             | Small metal shield                |            |
| X23, Y20    | Secret wall compartment           |            |
|             | Healing root                      |            |
| X23, Y15    | Grenades                          |            |
| X14, Y13    | Sharga Guards (2)                 |            |
|             | Afri's Orb                        |            |
|             | Steel Key                         |            |
|             | Healing roots                     |            |
| X15, Y12    | Scroll                            |            |
| X15, Y14    | Secret wall compartment           |            |
|             | Lever, gives access to (X13, Y14) |            |
| X13, Y14    | Grenades                          |            |
|             | Healing potion                    |            |
|             | Green potions                     |            |
| X11, Y23    | Secret wall compartment           |            |
|             | Lever, gives access to (X9, Y22)  |            |
| X9, Y22     | Treasure Chest:                   |            |
|             | Broadsword                        |            |
|             | Healing potion                    |            |