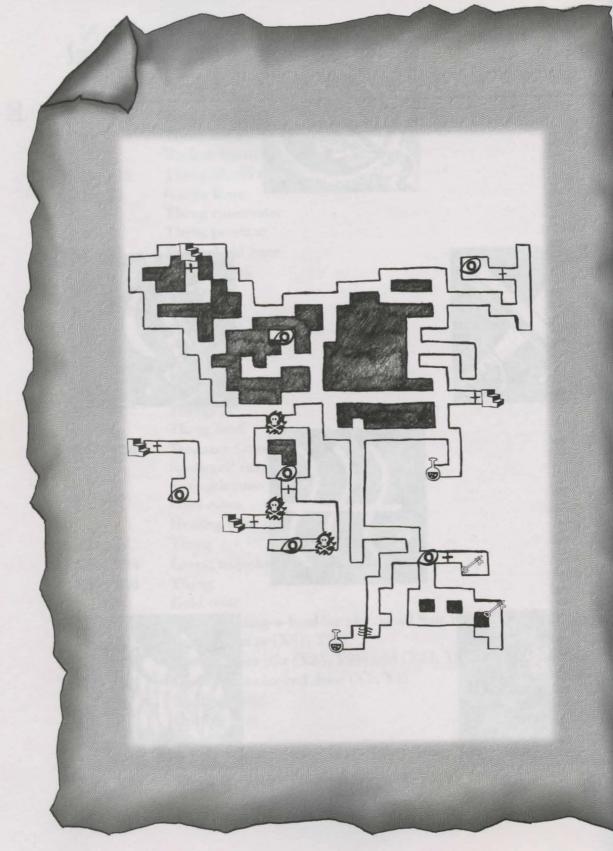

## **Entrance to Stonekeep**

#### Objectives:

- **∞** Discover the Healing Fountain

#### What's Ahead

At the start of Stonekeep, you will explore a small and self-contained level that ends with a set of stairs down to the ruins of Stonekeep. Down below you will discover four small separate areas with their own ways in, although two do connect via a long passage.

You will encounter a Giant Ant at the very beginning of this level, and several more as you continue to explore the dungeon's outer reaches. If you keep moving, most Ants can be avoided by simply walking away. You'll find Sharga Guards in some of the rooms—they are almost always in groups.

Consider this a *starter dungeon*—a place to practice; pick up your initial armor and weapons; and build up some strength, skills, and confidence.

#### **Monster Watch**

- **%** Giant Ants
- **%** Sharga Guards

#### Things to look for:

- Secret wall compartments
- **™** Hidden areas
- **™** Healing Fountain

| Coordinates | Description                             |
|-------------|-----------------------------------------|
| X3, Y16     | Begin game                              |
|             | Healing roots                           |
|             | Rock                                    |
| X2, Y17     | Rock                                    |
| X3, Y23     | Lever                                   |
| X3, Y22     | Stairs down to Ruins, Level 1 (X3, Y23) |
| X25, Y22    | Stairs down to Ruins, Level 1 (X25,Y23) |
| X25, Y3     | Stairs down to Ruins, Level 1 (X25, Y2) |
| X3, Y3      | Stairs down to Ruins, Level 1 (X3, Y2)  |
| X5, Y22     | Secret wall compartment *               |
|             | Lever opens wall (X5, Y23)              |
| X7, Y23     | Secret wall compartment *               |
|             | Very sharp dagger                       |
| X8, Y23     | Grenades *                              |
|             | Rock                                    |
| X25, Y23    | Arrive from (X25, Y22)                  |
|             | Sharga Guards (3)                       |
|             | Swords                                  |
|             | Healing roots                           |
| X1, Y22     | Dagger                                  |
|             | Rock                                    |
| X5, Y20     | Sign: Guardroom                         |
| X9, Y21     | Treasure Chest                          |
|             | Heal potion                             |
|             | Scroll                                  |
|             | Dagger                                  |
|             | Healing roots                           |
| X8, Y22     | Leather armor (upper)                   |
| X18, Y21    | Healing Fountain                        |
| X23, Y21    | Can hear fountain                       |

| Coordinates | Description                      |
|-------------|----------------------------------|
| X24, Y20    | Sword                            |
| X26, Y18    | Sharga Guard                     |
|             | Sword                            |
|             | Healing root                     |
| X26, Y16    | Treasure Chest (needs key):      |
|             | Grenades                         |
| X21, Y2     | Giant Ants (4) in corridor ahead |
| X2, Y7      | Giant Ants (2)                   |
|             | Secret wall compartment          |
|             | Lever, gives access to (X2, Y10) |
| X2, Y10     | Treasure Chest:                  |
|             | Grenades                         |
| X26, Y9     | Ants from sewer                  |
|             | Bronze key                       |
|             |                                  |

- 1) it's the start of game,
- 2) you haven't left the level, and
- 3) you have pulled the door lever three times.