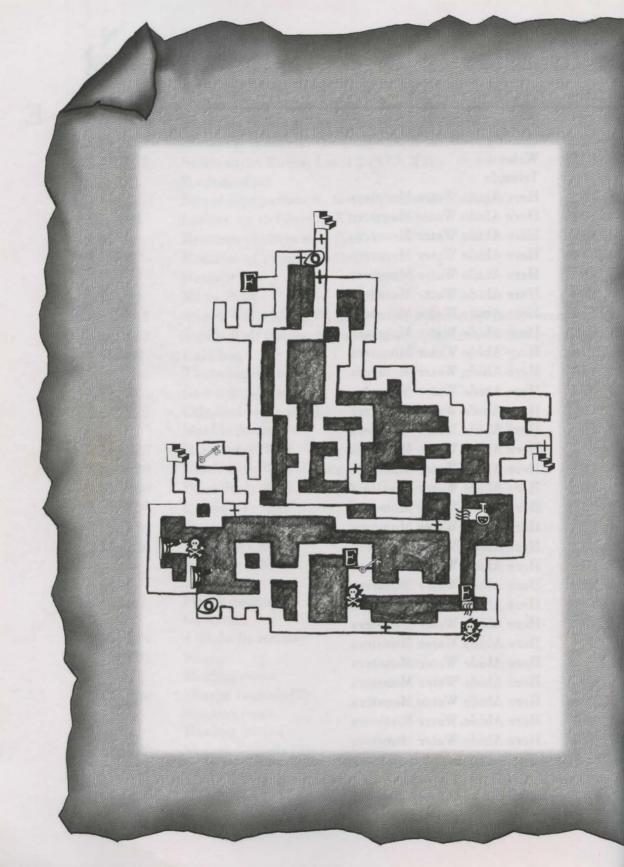

## **Entrance to Stonekeep**

#### Objectives:

- **∞** Discover the Healing Fountain

#### What's Ahead

At the start of Stonekeep, you will explore a small and self-contained level that ends with a set of stairs down to the ruins of Stonekeep. Down below you will discover four small separate areas with their own ways in, although two do connect via a long passage.

You will encounter a Giant Ant at the very beginning of this level, and several more as you continue to explore the dungeon's outer reaches. If you keep moving, most Ants can be avoided by simply walking away. You'll find Sharga Guards in some of the rooms—they are almost always in groups.

Consider this a *starter dungeon*—a place to practice; pick up your initial armor and weapons; and build up some strength, skills, and confidence.

#### **Monster Watch**

- **%** Giant Ants
- **%** Sharga Guards

#### Things to look for:

- Secret wall compartments
- **™** Hidden areas
- **™** Healing Fountain

| Coordinates | Description                             |
|-------------|-----------------------------------------|
| X3, Y16     | Begin game                              |
|             | Healing roots                           |
|             | Rock                                    |
| X2, Y17     | Rock                                    |
| X3, Y23     | Lever                                   |
| X3, Y22     | Stairs down to Ruins, Level 1 (X3, Y23) |
| X25, Y22    | Stairs down to Ruins, Level 1 (X25,Y23) |
| X25, Y3     | Stairs down to Ruins, Level 1 (X25, Y2) |
| X3, Y3      | Stairs down to Ruins, Level 1 (X3, Y2)  |
| X5, Y22     | Secret wall compartment *               |
|             | Lever opens wall (X5, Y23)              |
| X7, Y23     | Secret wall compartment *               |
|             | Very sharp dagger                       |
| X8, Y23     | Grenades *                              |
|             | Rock                                    |
| X25, Y23    | Arrive from (X25, Y22)                  |
|             | Sharga Guards (3)                       |
|             | Swords                                  |
|             | Healing roots                           |
| X1, Y22     | Dagger                                  |
|             | Rock                                    |
| X5, Y20     | Sign: Guardroom                         |
| X9, Y21     | Treasure Chest                          |
|             | Heal potion                             |
|             | Scroll                                  |
|             | Dagger                                  |
|             | Healing roots                           |
| X8, Y22     | Leather armor (upper)                   |
| X18, Y21    | Healing Fountain                        |
| X23, Y21    | Can hear fountain                       |

| Coordinates | Description                      |
|-------------|----------------------------------|
| X24, Y20    | Sword                            |
| X26, Y18    | Sharga Guard                     |
|             | Sword                            |
|             | Healing root                     |
| X26, Y16    | Treasure Chest (needs key):      |
|             | Grenades                         |
| X21, Y2     | Giant Ants (4) in corridor ahead |
| X2, Y7      | Giant Ants (2)                   |
|             | Secret wall compartment          |
|             | Lever, gives access to (X2, Y10) |
| X2, Y10     | Treasure Chest:                  |
|             | Grenades                         |
| X26, Y9     | Ants from sewer                  |
|             | Bronze key                       |
|             |                                  |

- 1) it's the start of game,
- 2) you haven't left the level, and
- 3) you have pulled the door lever three times.