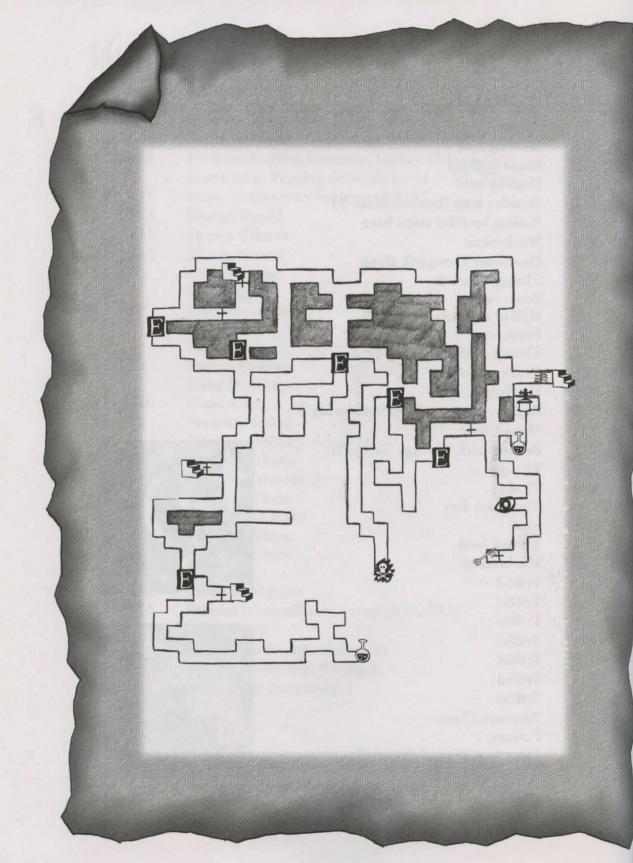

# Ruins of Stonekeep (Level One)

#### **Objectives:**

- **∞** Find the Journal
- ™ Obtain Afri's Orb

#### What's Ahead

This is the first of two levels of ruins and it's much larger than the Entrance level. Both ruins levels make use of the entire available map area, making exploring and navigating quite lengthy and confusing at times.

This level gives access to the other three areas of the Entrance levels, one of which contains a Healing Fountain. Find it quickly—you'll need to return often during the early stages of Stonekeep.

The many locked doors in the Ruins of Stonekeep require three different kinds of keys to open them.

#### **Monster Watch**

- **%** Giant Ants
- **∞** Sharga Guards

#### Things to look for:

- Secret wall compartments
- **™** Hidden areas
- \* Arrow Trap (don't forget to pick up the arrows!)

| Coordinates | Description                            |              |
|-------------|----------------------------------------|--------------|
| X3, Y22     | Stairs up to Entrance Level (X3, Y23)  | Ph/5/2 19/50 |
| X25, Y22    | Stairs up to Entrance Level (X25, Y23) |              |
| X25, Y3     | Stairs up to Entrance Level (X25, Y2)  |              |
| X3, Y3      | Stairs up to Entrance Level (X3, Y2)   |              |
| X24, Y7     | Stairs down to Ruins, Level 2 (X17,Y2) |              |
| X5, Y10     | Stairs down to Ruins, Level 2 (X2, Y6) |              |
| X7, Y22     | Giant Ant in room                      |              |
| X8, Y19     | Healing root                           |              |
|             | Drain in wall                          |              |
| X8, Y20     | Healing root                           |              |
| X21, Y21    | Bag for throwing stones                |              |
| X26, Y17    | Healing root                           |              |
| X26, Y15    | Arrow                                  |              |
| X26, Y14    | Sharga Guards (2)                      |              |
|             | Healing roots                          |              |
|             | Sharga swords                          |              |
|             | Brass Key                              |              |
| X16, Y21    | Leather armor (lower)                  |              |
| X17, Y21    | Broken swords                          |              |
| X4, Y18     | Sharga Guard                           |              |
|             | Healing root                           |              |
|             | Brass Key                              |              |
| X5, Y16     | Barrels                                |              |
| V.O. V.=    | Wooden Shield                          |              |
| X3, Y7      | Healing roots                          |              |
| X4,Y14      | Giant Ants (2)                         |              |
| X5, Y14     | Healing roots                          |              |
| X14, Y3     | Healing root                           |              |
| X14, Y5     | Healing roots                          |              |
| X22, Y12    | Sharga Guard                           |              |
| X10, Y4     | Journal                                |              |
| X11, Y4     | Secret wall compartment (empty)        |              |
| X23, Y2     | Healing root                           |              |

| Coordinates | Description                                            | 1 |
|-------------|--------------------------------------------------------|---|
| X11, Y9     | Sharga Guards (5)                                      |   |
|             | Healing roots                                          | W |
| X12, Y10    | Secret wall compartment                                | V |
|             | Healing root                                           | a |
| X13, Y9     | Secret wall compartment lever, opens wall to (X10, Y8) | 0 |
| X10, Y8     | Grenade                                                |   |
|             | Healing potion                                         |   |
|             | Green potion                                           |   |
|             | Throggish brew                                         |   |
| X8, Y14     | Fire                                                   |   |
|             | Flame dagger                                           |   |
| X7, Y14     | Sharga Guard                                           |   |
| X7, Y15     | Treasure Chest:                                        |   |
|             | Green brew                                             |   |
| X13, Y17    | Sign: Council Room                                     |   |
| X15, Y9     | Sign: Council Room                                     |   |
| X10, Y20    | Healing root                                           |   |
|             | Gold coin                                              |   |
| X17, Y12    | Sharga Guards (2)                                      |   |
| X19, Y12    | Sign: Blacksmith                                       |   |
| X23, Y12    | Sign: Beware - Dangerous Materials                     |   |
| X18, Y9     | Sign: Ale Room                                         |   |
| X20, Y9     | Sign: Great Hall                                       |   |
| X17, Y7     | Sharga Guard                                           |   |
|             | Hammer                                                 |   |
| X24, Y10    | Sack, busting it brings Giant Ants                     |   |
| X8, Y12     | Sharga Guard nearby                                    |   |
| X8, Y10     | Dagger                                                 |   |
| X8, Y7      | Arrow trap                                             |   |
|             | Arrows                                                 |   |
| X8, Y5      | Button, turns off/on Arrow Trap                        |   |
| X8, Y4      | Sharga Guards (3)                                      |   |
|             | Healing roots                                          |   |
| X8, Y3      | Secret wall compartment                                |   |
|             | Healing potion                                         |   |

| Coordinates | Description                       | la ha chea |
|-------------|-----------------------------------|------------|
| X7, Y4      | Scrolls                           | Troit.     |
| X20, Y14    | Giant Ants                        |            |
|             | Armory; within armory:            |            |
|             | Arrows                            |            |
|             | Quarterstaff                      |            |
|             | Helm                              |            |
|             | Throwing ax                       |            |
|             | Dagger                            |            |
|             | Knives                            |            |
| X20, Y19    | Fire pit                          |            |
| X21, Y19    | Lever, turns fire on/off          |            |
| X24, Y18    | Treasure Chest:                   |            |
|             | Small metal shield                |            |
| X23, Y20    | Secret wall compartment           |            |
|             | Healing root                      |            |
| X23, Y15    | Grenades                          |            |
| X14, Y13    | Sharga Guards (2)                 |            |
|             | Afri's Orb                        |            |
|             | Steel Key                         |            |
|             | Healing roots                     |            |
| X15, Y12    | Scroll                            |            |
| X15, Y14    | Secret wall compartment           |            |
|             | Lever, gives access to (X13, Y14) |            |
| X13, Y14    | Grenades                          |            |
|             | Healing potion                    |            |
|             | Green potions                     |            |
| X11, Y23    | Secret wall compartment           |            |
|             | Lever, gives access to (X9, Y22)  |            |
| X9, Y22     | Treasure Chest:                   |            |
|             | Broadsword                        |            |
|             | Healing potion                    |            |

Ruins of Stonekeep (Level One)