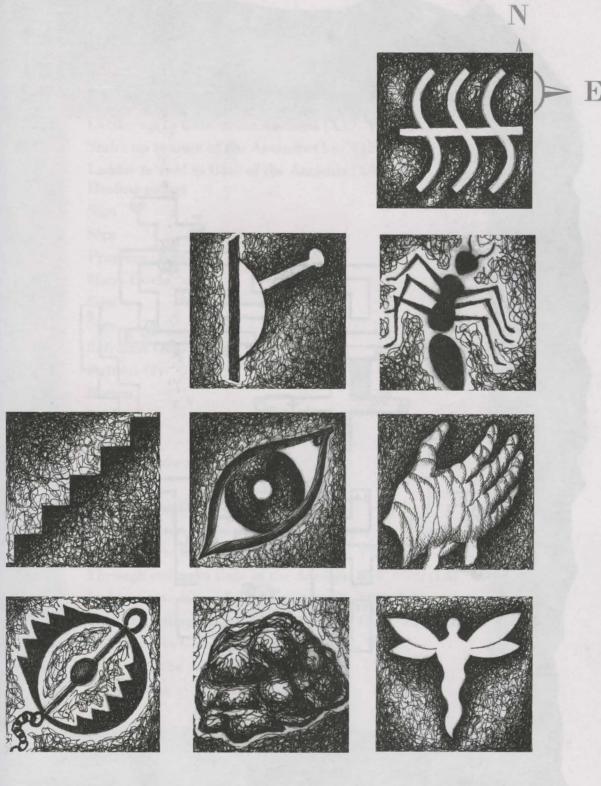

# About the Maps

Each map features symbols that show you approximately where to find various items throughout the level. Although you will want to refer to the Special Coordinates for the exact location of these and other items, these symbols will give you a general idea of what to expect at a glance.

These map symbols represent enemies, friends, weapons, secret walls, and S other major items of interest. The following is a complete list of each symbol and what it stands for:

Investigate

Magic

Secret Wall