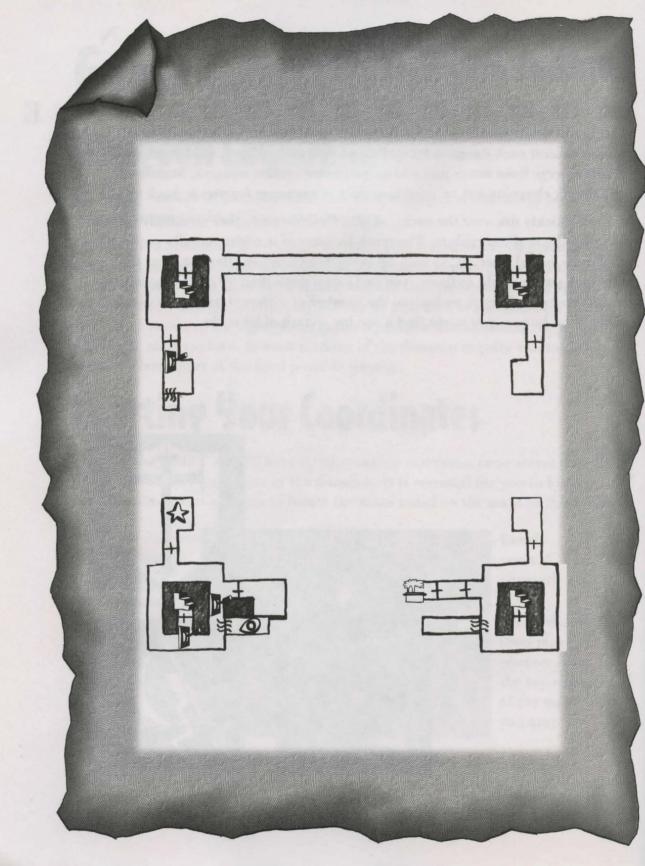

# About the Maps

Each map features symbols that show you approximately where to find various items throughout the level. Although you will want to refer to the Special Coordinates for the exact location of these and other items, these symbols will give you a general idea of what to expect at a glance.

These map symbols represent enemies, friends, weapons, secret walls, and S other major items of interest. The following is a complete list of each symbol and what it stands for:

Investigate

Magic

Secret Wall