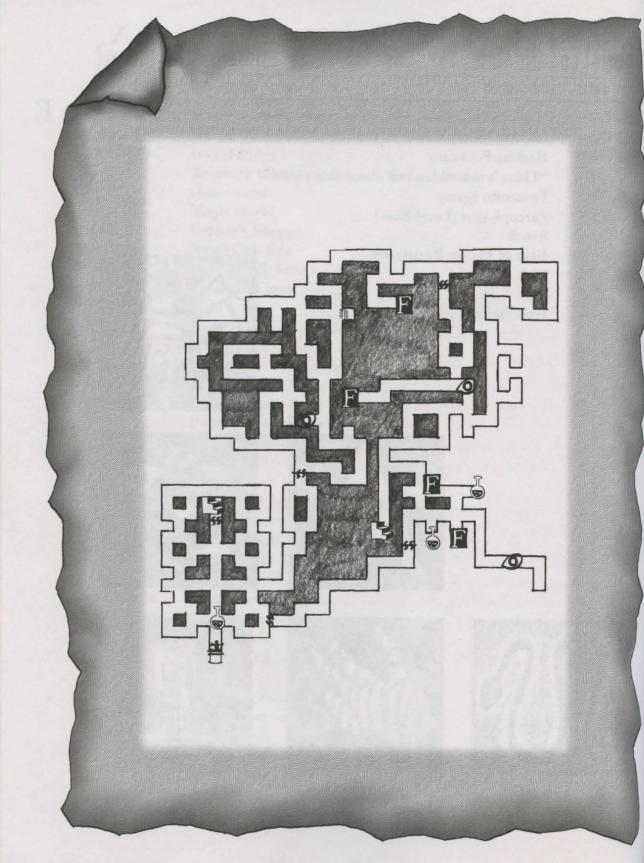

# Ruins of Stonekeep (Level One)

#### **Objectives:**

- **∞** Find the Journal
- ™ Obtain Afri's Orb

#### What's Ahead

This is the first of two levels of ruins and it's much larger than the Entrance level. Both ruins levels make use of the entire available map area, making exploring and navigating quite lengthy and confusing at times.

This level gives access to the other three areas of the Entrance levels, one of which contains a Healing Fountain. Find it quickly—you'll need to return often during the early stages of Stonekeep.

The many locked doors in the Ruins of Stonekeep require three different kinds of keys to open them.

#### **Monster Watch**

- **%** Giant Ants
- **∞** Sharga Guards

#### Things to look for:

- Secret wall compartments
- **™** Hidden areas
- \* Arrow Trap (don't forget to pick up the arrows!)

| Coordinates | Description                            |              |
|-------------|----------------------------------------|--------------|
| X3, Y22     | Stairs up to Entrance Level (X3, Y23)  | Ph/5/2 19/50 |
| X25, Y22    | Stairs up to Entrance Level (X25, Y23) |              |
| X25, Y3     | Stairs up to Entrance Level (X25, Y2)  |              |
| X3, Y3      | Stairs up to Entrance Level (X3, Y2)   |              |
| X24, Y7     | Stairs down to Ruins, Level 2 (X17,Y2) |              |
| X5, Y10     | Stairs down to Ruins, Level 2 (X2, Y6) |              |
| X7, Y22     | Giant Ant in room                      |              |
| X8, Y19     | Healing root                           |              |
|             | Drain in wall                          |              |
| X8, Y20     | Healing root                           |              |
| X21, Y21    | Bag for throwing stones                |              |
| X26, Y17    | Healing root                           |              |
| X26, Y15    | Arrow                                  |              |
| X26, Y14    | Sharga Guards (2)                      |              |
|             | Healing roots                          |              |
|             | Sharga swords                          |              |
|             | Brass Key                              |              |
| X16, Y21    | Leather armor (lower)                  |              |
| X17, Y21    | Broken swords                          |              |
| X4, Y18     | Sharga Guard                           |              |
|             | Healing root                           |              |
|             | Brass Key                              |              |
| X5, Y16     | Barrels                                |              |
| V.O. V.=    | Wooden Shield                          |              |
| X3, Y7      | Healing roots                          |              |
| X4,Y14      | Giant Ants (2)                         |              |
| X5, Y14     | Healing roots                          |              |
| X14, Y3     | Healing root                           |              |
| X14, Y5     | Healing roots                          |              |
| X22, Y12    | Sharga Guard                           |              |
| X10, Y4     | Journal                                |              |
| X11, Y4     | Secret wall compartment (empty)        |              |
| X23, Y2     | Healing root                           |              |