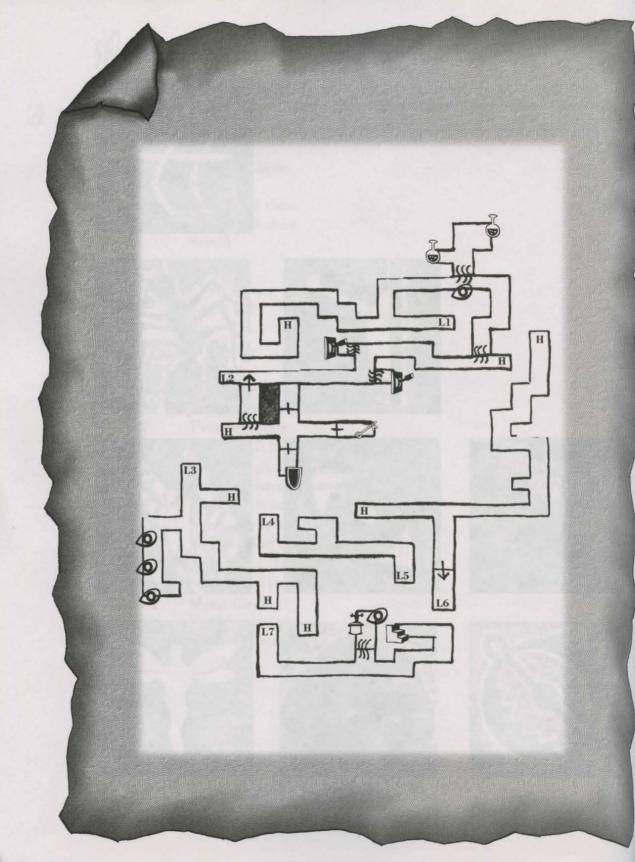

# Sharga Mines (Level One)

#### Objectives:

\* Locate Aqila's Orb

% Free Karzak

#### What's Ahead

The Sharga Mines are a large series of underground passageways studded with number of pits, traps, mushrooms, and plants that throw things at you. Sharga Guards roam the passageways, often throwing rocks or shooting crossbows, guarding specific areas of the mines.

There are a number of places where the passage collapses behind you, and several spots where you will encounter rubble blocking your way. Most, but not all, must be cleared.

There is no Healing Fountain on this level and the nearest one is back at the Ruins, Level 2. Find Aquila's Orb right away—it completely heals the party. However, it only can be used two times on any specific level.

You need to find your way to the second level of the mines. There a couple of ways in, some concealed as pits, but only one set of stairs. This is the main entrance. There aren't any secret wall compartments in the mines; instead, there are round buttons in some walls designed to look just like the rock. They're easy enough to find if you look at every wall carefully. There's just one locked door, but you'll have to find the key.

There are two types of monsters here that can't seem to be killed. The flying bugs will leave you alone unless you attack them, otherwise they just keep multiplying and biting away at you. Stump and George kill you with one swipe—you don't have a chance against them. You'll have figure another way to get what they're guarding.

#### **Monster Watch:**

- **%** Flying Bugs
- **∞** Sharga
- **%** Triffids
- **Mushshrooms**
- ₩ Blob
- % Stump and George

#### Things to look for:

- **%** Karzak
- % Pits
- <sup>∞</sup> Tunnels closing behind you
- **∞** Buttons in walls
- **∞** Stump and George
- **%** Aquila's Orb
- **Mana Circle**

NOTE: Always be on your guard, some encounters may take place anywhere within a few squares of the specified coordinates.

| Coordinates | Description                                               | 1     |
|-------------|-----------------------------------------------------------|-------|
| X17, Y30    | Pit Trap to Mines, Level 2 (X17, Y30)                     | 1     |
| X18, Y28    | Aquila's Orb                                              | -     |
| X4, Y27     | Pit to Mines, Level 2 (X4, Y27) (only when activated by l | ever) |
| X3, Y20     | Ladder down to Sharga Mines, Level 2 (X3, Y22)            |       |
| X14, Y2     | Stairs down to Sharga Mines, Level 2 (X16, Y19)           |       |
| X32, Y18    | Begin Underlands                                          |       |
|             | Flying bugs                                               |       |
| X31, Y18    | Flying bugs                                               |       |
| X30, Y18    | Flying bugs                                               |       |
| X21, Y18    | Sharga Guard                                              |       |
| X25, Y22    | Mushrooms                                                 |       |
| X26, Y22    | Rubble                                                    |       |
| X29, Y22    | Rubble                                                    |       |
| X30, Y24    | Darts                                                     |       |
| X27, Y27    | Gold coin                                                 |       |
| X26, Y32    | Arrow Trap                                                |       |
|             | Concealed door                                            |       |
| X26, Y31    | Sharga Guard                                              |       |
|             | Crossbow                                                  |       |
|             | Crossbow bolts                                            |       |
|             | Bolt quiver                                               |       |
| X26, Y32    | Button, opens concealed door at (X26, Y32)                |       |
| X24, Y32    | Button behind barrel, opens secret door at (X26, Y32)     |       |
| X7, Y31     | Rubble blocks passage back when first entered             |       |
| X5, Y32     | Green gem                                                 |       |
|             | Poorly-made pick                                          |       |
| X5, Y31     | Healing roots                                             |       |
| X8, Y27     | Triffid                                                   |       |
| X17,Y28     | Stump & George                                            |       |
| X18, Y28    | Treasure Chest:                                           |       |
|             | Throggish Key                                             |       |
|             | Aquila's Orb                                              |       |
|             | Gems                                                      |       |
|             | Dwarven ax                                                |       |
| X17, Y29    | Treasure Chest (empty)                                    |       |
|             |                                                           |       |

| Description              |                                                                                                                                                                                                                                                                                                                                                                                                                                                      |
|--------------------------|------------------------------------------------------------------------------------------------------------------------------------------------------------------------------------------------------------------------------------------------------------------------------------------------------------------------------------------------------------------------------------------------------------------------------------------------------|
| Sharga Guard             | - nx                                                                                                                                                                                                                                                                                                                                                                                                                                                 |
| Treasure Chest:          |                                                                                                                                                                                                                                                                                                                                                                                                                                                      |
| Arrow quiver             |                                                                                                                                                                                                                                                                                                                                                                                                                                                      |
| Arrows                   |                                                                                                                                                                                                                                                                                                                                                                                                                                                      |
| Sharga Guards (2)        |                                                                                                                                                                                                                                                                                                                                                                                                                                                      |
| Silence rune             |                                                                                                                                                                                                                                                                                                                                                                                                                                                      |
| Treasure Chest:          |                                                                                                                                                                                                                                                                                                                                                                                                                                                      |
| Grenades                 |                                                                                                                                                                                                                                                                                                                                                                                                                                                      |
| Healing roots            |                                                                                                                                                                                                                                                                                                                                                                                                                                                      |
| Sharga Guard in distance |                                                                                                                                                                                                                                                                                                                                                                                                                                                      |
|                          |                                                                                                                                                                                                                                                                                                                                                                                                                                                      |
|                          |                                                                                                                                                                                                                                                                                                                                                                                                                                                      |
|                          |                                                                                                                                                                                                                                                                                                                                                                                                                                                      |
|                          |                                                                                                                                                                                                                                                                                                                                                                                                                                                      |
|                          |                                                                                                                                                                                                                                                                                                                                                                                                                                                      |
|                          |                                                                                                                                                                                                                                                                                                                                                                                                                                                      |
|                          |                                                                                                                                                                                                                                                                                                                                                                                                                                                      |
|                          |                                                                                                                                                                                                                                                                                                                                                                                                                                                      |
|                          |                                                                                                                                                                                                                                                                                                                                                                                                                                                      |
|                          |                                                                                                                                                                                                                                                                                                                                                                                                                                                      |
| •                        |                                                                                                                                                                                                                                                                                                                                                                                                                                                      |
| *                        |                                                                                                                                                                                                                                                                                                                                                                                                                                                      |
| Red Mushrooms            |                                                                                                                                                                                                                                                                                                                                                                                                                                                      |
| Healing root             |                                                                                                                                                                                                                                                                                                                                                                                                                                                      |
|                          |                                                                                                                                                                                                                                                                                                                                                                                                                                                      |
|                          |                                                                                                                                                                                                                                                                                                                                                                                                                                                      |
|                          |                                                                                                                                                                                                                                                                                                                                                                                                                                                      |
|                          |                                                                                                                                                                                                                                                                                                                                                                                                                                                      |
|                          |                                                                                                                                                                                                                                                                                                                                                                                                                                                      |
|                          |                                                                                                                                                                                                                                                                                                                                                                                                                                                      |
|                          |                                                                                                                                                                                                                                                                                                                                                                                                                                                      |
|                          |                                                                                                                                                                                                                                                                                                                                                                                                                                                      |
|                          |                                                                                                                                                                                                                                                                                                                                                                                                                                                      |
|                          |                                                                                                                                                                                                                                                                                                                                                                                                                                                      |
|                          | Sharga Guard Treasure Chest: Arrow quiver Arrows Sharga Guards (2) Silence rune Treasure Chest: Grenades Healing roots Sharga Guard in distance Button opens wall (facing E) Sharga Guards (2) Pick Mana Circle Lesser Arial Magic rune Sharga Guards (2) Mushrooms Sharga Guards (2) Rubble blocks passage behind Rubble blocks passage behind Rubble blocks passage behind |

| Coordinates         | Description                                                        |
|---------------------|--------------------------------------------------------------------|
| X13, Y18            | Triffid                                                            |
| X11, Y14            | Flying insects                                                     |
| X14, Y9             | Triffid                                                            |
| X14, Y6             | Button opens door (facing W)                                       |
| X14, Y4             | Sharga Guard                                                       |
|                     | Healing root                                                       |
| X13, Y4             | Door to jail                                                       |
| X9, Y10             | Sharga Guard                                                       |
| X9, Y15             | Rubble                                                             |
| X10, Y18            | Triffids                                                           |
| X10, Y19            | Rubble                                                             |
| X10, Y20            | Rubble                                                             |
| X8, Y22             | Sharga Guard                                                       |
| X6, Y20             | Sharga Guards (3)                                                  |
| X5, Y20             | Upper dwarf plate mail                                             |
|                     | Dwarven plate leggings                                             |
|                     | Dwarven helm                                                       |
|                     | Dwarven ax                                                         |
| X5, Y19             | Treasure Chest:                                                    |
|                     | Skull Key                                                          |
|                     | Gems                                                               |
|                     | Dwarf pick                                                         |
| Vo Vo               | Healing root Karzak in cell                                        |
| X9, Y6              |                                                                    |
| X8, Y8              | Empty cell Cell with bones                                         |
| X6, Y8              | Treasure Chest:                                                    |
| X22, Y19            | Healing roots                                                      |
| X18, Y8             | Rubble (tunnel collapsed after passing through)                    |
| X16, Y19            | Blob                                                               |
| X10, 119<br>X2, Y29 | Firebolt rune                                                      |
| X4, Y29             | Sharga Guard                                                       |
| A4, 129             | Lever; activates pit trap at (X4, Y27) to Mines, Level 2 (X4, Y27) |
|                     |                                                                    |