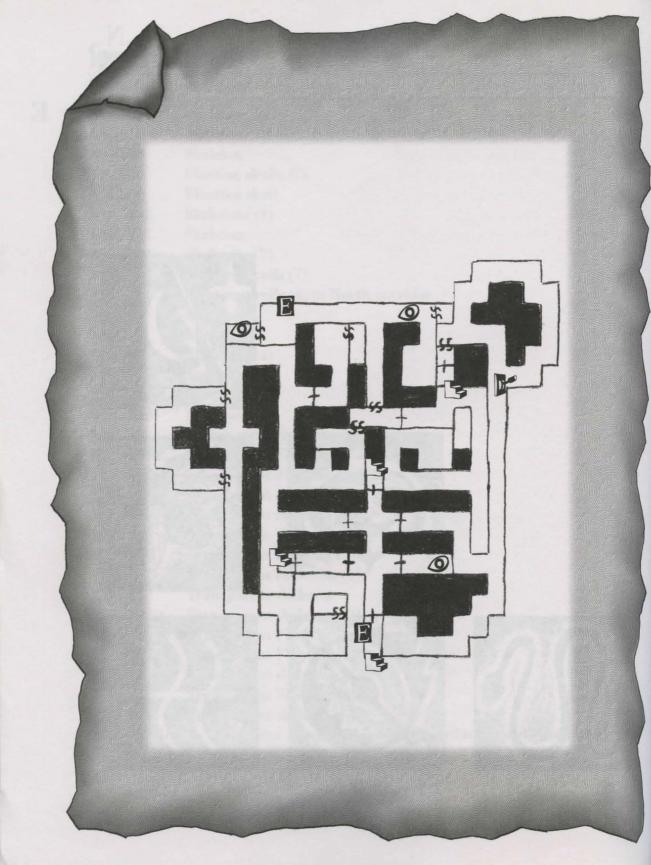

## **Entrance to Stonekeep**

#### What's Ahead

At the start of Stonekeep, you will explore a small and self-contained level that ends with a set of stairs down to the ruins of Stonekeep. Down below you will discover four small separate areas with their own ways in, although two do connect via a long passage.

You will encounter a Giant Ant at the very beginning of this level, and several more as you continue to explore the dungeon's outer reaches. If you keep moving, most Ants can be avoided by simply walking away. You'll find Sharga Guards in some of the rooms—they are almost always in groups.

#### Things to look for:

- Secret wall compartments
- **™** Hidden areas
- **™** Healing Fountain

| Coordinates | Description                             |
|-------------|-----------------------------------------|
| X3, Y16     | Begin game                              |
|             | Healing roots                           |
|             | Rock                                    |
| X2, Y17     | Rock                                    |
| X3, Y23     | Lever                                   |
| X3, Y22     | Stairs down to Ruins, Level 1 (X3, Y23) |
| X25, Y22    | Stairs down to Ruins, Level 1 (X25,Y23) |
| X25, Y3     | Stairs down to Ruins, Level 1 (X25, Y2) |
| X3, Y3      | Stairs down to Ruins, Level 1 (X3, Y2)  |
| X5, Y22     | Secret wall compartment *               |
|             | Lever opens wall (X5, Y23)              |
| X7, Y23     | Secret wall compartment *               |
|             | Very sharp dagger                       |
| X8, Y23     | Grenades *                              |
|             | Rock                                    |
| X25, Y23    | Arrive from (X25, Y22)                  |
|             | Sharga Guards (3)                       |
|             | Swords                                  |
|             | Healing roots                           |
| X1, Y22     | Dagger                                  |
|             | Rock                                    |
| X5, Y20     | Sign: Guardroom                         |
| X9, Y21     | Treasure Chest                          |
|             | Heal potion                             |
|             | Scroll                                  |
|             | Dagger                                  |
|             | Healing roots                           |
| X8, Y22     | Leather armor (upper)                   |
| X18, Y21    | Healing Fountain                        |
| X23, Y21    | Can hear fountain                       |

| Coordinates | Description                      |
|-------------|----------------------------------|
| X24, Y20    | Sword                            |
| X26, Y18    | Sharga Guard                     |
|             | Sword                            |
|             | Healing root                     |
| X26, Y16    | Treasure Chest (needs key):      |
|             | Grenades                         |
| X21, Y2     | Giant Ants (4) in corridor ahead |
| X2, Y7      | Giant Ants (2)                   |
|             | Secret wall compartment          |
|             | Lever, gives access to (X2, Y10) |
| X2, Y10     | Treasure Chest:                  |
|             | Grenades                         |
| X26, Y9     | Ants from sewer                  |
|             | Bronze key                       |
|             |                                  |