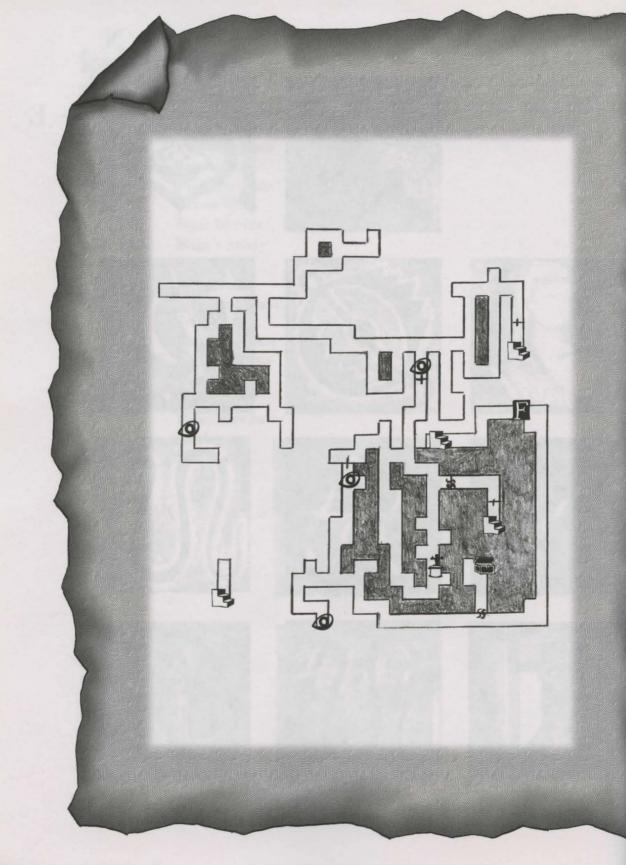

## **Entrance to Stonekeep**

#### Objectives:

- **∞** Discover the Healing Fountain

#### What's Ahead

At the start of Stonekeep, you will explore a small and self-contained level that ends with a set of stairs down to the ruins of Stonekeep. Down below you will discover four small separate areas with their own ways in, although two do connect via a long passage.

You will encounter a Giant Ant at the very beginning of this level, and several more as you continue to explore the dungeon's outer reaches. If you keep moving, most Ants can be avoided by simply walking away. You'll find Sharga Guards in some of the rooms—they are almost always in groups.

Consider this a *starter dungeon*—a place to practice; pick up your initial armor and weapons; and build up some strength, skills, and confidence.

#### **Monster Watch**

- **%** Giant Ants
- **%** Sharga Guards

#### Things to look for:

- Secret wall compartments
- **™** Hidden areas
- **™** Healing Fountain

| Coordinates | Description                             |
|-------------|-----------------------------------------|
| X3, Y16     | Begin game                              |
|             | Healing roots                           |
|             | Rock                                    |
| X2, Y17     | Rock                                    |
| X3, Y23     | Lever                                   |
| X3, Y22     | Stairs down to Ruins, Level 1 (X3, Y23) |
| X25, Y22    | Stairs down to Ruins, Level 1 (X25,Y23) |
| X25, Y3     | Stairs down to Ruins, Level 1 (X25, Y2) |
| X3, Y3      | Stairs down to Ruins, Level 1 (X3, Y2)  |
| X5, Y22     | Secret wall compartment *               |
|             | Lever opens wall (X5, Y23)              |
| X7, Y23     | Secret wall compartment *               |
|             | Very sharp dagger                       |
| X8, Y23     | Grenades *                              |
|             | Rock                                    |
| X25, Y23    | Arrive from (X25, Y22)                  |
|             | Sharga Guards (3)                       |
|             | Swords                                  |
|             | Healing roots                           |
| X1, Y22     | Dagger                                  |
|             | Rock                                    |
| X5, Y20     | Sign: Guardroom                         |
| X9, Y21     | Treasure Chest                          |
|             | Heal potion                             |
|             | Scroll                                  |
|             | Dagger                                  |
|             | Healing roots                           |
| X8, Y22     | Leather armor (upper)                   |
| X18, Y21    | Healing Fountain                        |
| X23, Y21    | Can hear fountain                       |

| Coordinates | Description                      |
|-------------|----------------------------------|
| X24, Y20    | Sword                            |
| X26, Y18    | Sharga Guard                     |
|             | Sword                            |
|             | Healing root                     |
| X26, Y16    | Treasure Chest (needs key):      |
|             | Grenades                         |
| X21, Y2     | Giant Ants (4) in corridor ahead |
| X2, Y7      | Giant Ants (2)                   |
|             | Secret wall compartment          |
|             | Lever, gives access to (X2, Y10) |
| X2, Y10     | Treasure Chest:                  |
|             | Grenades                         |
| X26, Y9     | Ants from sewer                  |
|             | Bronze key                       |
|             |                                  |