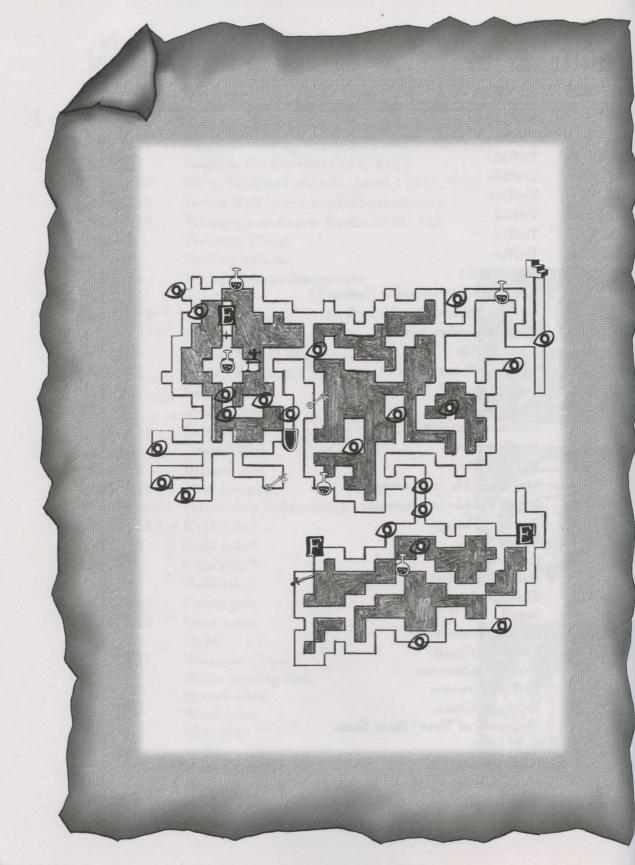

# Ruins of Stonekeep (Level Two)

#### Objectives:

- Discover the way into the sewers beneath Stonekeep
- Train the sewers
- % Locate Farli

- Discover the Fountain of Thera (healing fountain)
- <sup>∞</sup> Open the way into the Sharga Mines

#### What's Ahead

The second Ruins level is where you first meet Wahooka, a source of clues and a more active character later in the game. You will also meet Farli, the Dwarf, who will join up with you. This is a large level full of long treks and a number of illusionary walls, and it's a very long way back to the Entrance Level Healing Fountain. Discovering the one here, especially before you enter the sewers, is highly recommended.

This level is the only way in and out of the sewers, and you will need to go there several times. To continue on to the Sharga Mines, you'll have to find your way into a secret area, the *key* to which is in the sewers. Of course, you'll need to find other new keys to open the locked doors.

You will also finally begin to learn magic, a system using runes and staffs, recharged by way of Mana Circles.

#### **Monster Watch:**

- **∞** Sharga Guards
- **™** Blobs
- Snakes

#### Things to look for:

- **™** Disappearing wall
- % Pit
- Arrow Traps(don't forget to pickup the arrows)
- **™** Healing fountain
- **∞** Secret walls
- **∞** Gems
- **%** Runes
- **™ Mana Circle**

| Coordinates | Description                                        |
|-------------|----------------------------------------------------|
| X2, Y7      | Stairs up to Ruins Level 1 (X5, Y11)               |
| X18, Y2     | Stairs up to Ruins Level 1 (X25, Y7)               |
| X25, Y3     | Stairs down to Sewers (X30, Y9)                    |
| X18, Y10    | Stairs down to Sewers (X24, Y17)                   |
| X23, Y15    | Stairs down to Sewers (X28, Y21)                   |
| X23, Y26    | Passage to Sharga Mines Lvl. 1 (X32, Y18)          |
| X3, Y1      | Wahooka                                            |
| X14, Y4     | Wahooka                                            |
| X25, Y13    | Wahooka                                            |
| X25, Y9     | Wahooka                                            |
| X7, Y3      | Blob                                               |
| X8, Y5      | · Blob in room                                     |
|             | Green gem                                          |
| X7, Y9      | Leather armor (lower)                              |
| X7, Y10     | Throwing dart                                      |
| X10, Y3     | Secret wall compartment                            |
|             | Healing root                                       |
| X10, Y4     | Illusionary wall (facing S)                        |
| X10, Y5     | Illusionary wall (facing N)                        |
|             | Sharga Guard                                       |
|             | Healing roots                                      |
|             | Healing potion                                     |
| X11, Y5     | Sharga ambush                                      |
| X12, Y10    | Sign: Sewer Access                                 |
| X10, Y11    | Illusionary wall (facing S)                        |
| X10, Y12    | Illusionary wall (facing N)                        |
| X9, Y13     | Sharga Guards (X8, Y15), attack if you turn around |
| X9, Y14     | Sharga Guards (X8, Y15), attack if you turn around |
| X8, Y15     | Sharga Guards (2)                                  |
|             | Healing roots                                      |
|             | Grenade                                            |
| VC VIO      | Treasure Chest (empty)                             |
| X6, Y19     | Keyhole in wall, opens wall (facing W) (X5, Y9)    |