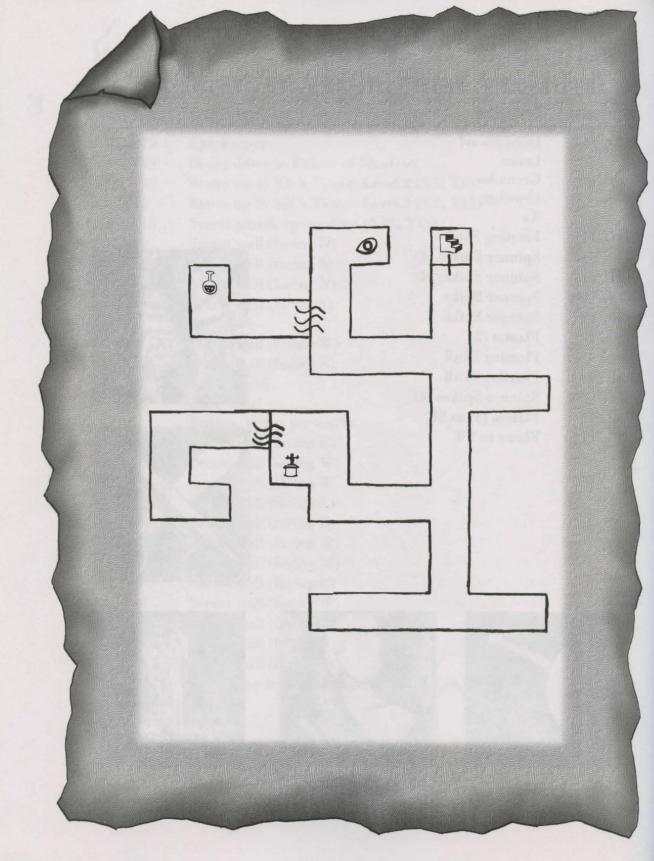

| Coordinates | Description                                      | petalog     |
|-------------|--------------------------------------------------|-------------|
| X20, Y8     | Trapped                                          | (T) also in |
| X21, Y4     | Trapped                                          |             |
| X21, Y6     | Trapped                                          |             |
| X21, Y8     | Trapped                                          |             |
| X22, Y6     | Trapped                                          |             |
| X22, Y7     | Trapped                                          |             |
| X22, Y8     | Trapped                                          |             |
| X8, Y6      | Helm of Farli's brother                          |             |
| X29, Y15    | Wahooka                                          |             |
| X29, Y16    | Healing root                                     |             |
| X30, Y9     | Musty root, poison                               |             |
| X29, Y10    | Healing root                                     |             |
| X20, Y14    | Arrow Trap                                       |             |
| X20, Y17    | Blue gem                                         |             |
|             | Healing root                                     |             |
| X21, Y10    | Triffid                                          |             |
| X13, Y7     | Skeleton                                         |             |
|             | Magical Black Arrow quiver<br>Helm from Far East |             |
|             | Sword                                            |             |
| X12, Y11    | Throg-holding-a-boulder vial                     |             |
| X7, Y12     | Mana Circle                                      |             |
| X13, Y3     | Sign: Garderobe                                  |             |
| X15, Y3     | Healing root                                     |             |
| X8, Y1      | Giant Ants (3) in corridor to West               |             |
| X4, Y5      | Throgs (2)                                       |             |
| ,           | Throg Swords                                     |             |
|             | Leather shields                                  |             |
| X4, Y7      | Throg food                                       |             |
|             | Healing roots                                    |             |

| Coordinates | Description                          | 2916 |
|-------------|--------------------------------------|------|
| X6, Y9      | Triffids (3)                         | 1- 8 |
|             | Button, opens secret wall (facing E) |      |
| X17, Y29    | Cthuloid ambush                      |      |
| X16, Y3     | Arrow Trap                           |      |
| X25, Y32    | Dart                                 |      |
| X26, Y30    | Green mushroom                       |      |
| X26, Y30    | Cthuloids (3)                        |      |
| X14, Y25    | Healing root                         |      |
| X12, Y26    | Green Mushroom                       |      |
| X13, Y30    | Corpse                               |      |
| X14, Y29    | Corpse                               |      |
| X16, Y26    | Corpse                               |      |
| X16, Y29    | Corpse                               |      |
| X17, Y32    | Corpse                               |      |
| X18, Y23    | Corpse                               |      |
| X18, Y26    | Corpse                               |      |
| X19, Y32    | Corpse                               |      |
| X20, Y30    | Corpse                               |      |
| X23, Y27    | Corpse                               |      |
| X10, Y34    | Bottom of Temple Pit (X10, Y31)      |      |
| X13, Y34    | Cthuloids lurk here                  |      |
| X22, Y30    | Magic that Floats rune               |      |
|             |                                      |      |

NOTE: Most corpses in this area are poisonous if disturbed and have no items of value.

Entrance to the Temple of Throggi