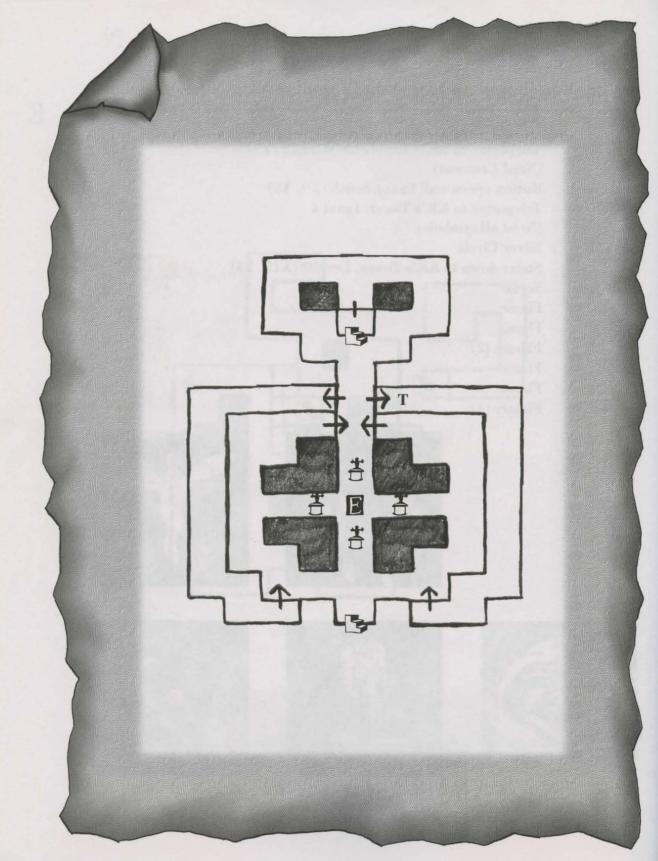

## **Entrance to Stonekeep**

#### Objectives:

- **∞** Discover the Healing Fountain

#### What's Ahead

At the start of Stonekeep, you will explore a small and self-contained level that ends with a set of stairs down to the ruins of Stonekeep. Down below you will discover four small separate areas with their own ways in, although two do connect via a long passage.

You will encounter a Giant Ant at the very beginning of this level, and several more as you continue to explore the dungeon's outer reaches. If you keep moving, most Ants can be avoided by simply walking away. You'll find Sharga Guards in some of the rooms—they are almost always in groups.

Consider this a *starter dungeon*—a place to practice; pick up your initial armor and weapons; and build up some strength, skills, and confidence.

#### **Monster Watch**

- **%** Giant Ants
- **%** Sharga Guards

#### Things to look for:

- Secret wall compartments
- **™** Hidden areas
- **™** Healing Fountain

| Coordinates | Description                             |
|-------------|-----------------------------------------|
| X3, Y16     | Begin game                              |
|             | Healing roots                           |
|             | Rock                                    |
| X2, Y17     | Rock                                    |
| X3, Y23     | Lever                                   |
| X3, Y22     | Stairs down to Ruins, Level 1 (X3, Y23) |
| X25, Y22    | Stairs down to Ruins, Level 1 (X25,Y23) |
| X25, Y3     | Stairs down to Ruins, Level 1 (X25, Y2) |
| X3, Y3      | Stairs down to Ruins, Level 1 (X3, Y2)  |
| X5, Y22     | Secret wall compartment *               |
|             | Lever opens wall (X5, Y23)              |
| X7, Y23     | Secret wall compartment *               |
|             | Very sharp dagger                       |
| X8, Y23     | Grenades *                              |
|             | Rock                                    |
| X25, Y23    | Arrive from (X25, Y22)                  |
|             | Sharga Guards (3)                       |
|             | Swords                                  |
|             | Healing roots                           |
| X1, Y22     | Dagger                                  |
|             | Rock                                    |
| X5, Y20     | Sign: Guardroom                         |
| X9, Y21     | Treasure Chest                          |
|             | Heal potion                             |
|             | Scroll                                  |
|             | Dagger                                  |
|             | Healing roots                           |
| X8, Y22     | Leather armor (upper)                   |
| X18, Y21    | Healing Fountain                        |
| X23, Y21    | Can hear fountain                       |

| Coordinates | Description                      |
|-------------|----------------------------------|
| X24, Y20    | Sword                            |
| X26, Y18    | Sharga Guard                     |
|             | Sword                            |
|             | Healing root                     |
| X26, Y16    | Treasure Chest (needs key):      |
|             | Grenades                         |
| X21, Y2     | Giant Ants (4) in corridor ahead |
| X2, Y7      | Giant Ants (2)                   |
|             | Secret wall compartment          |
|             | Lever, gives access to (X2, Y10) |
| X2, Y10     | Treasure Chest:                  |
|             | Grenades                         |
| X26, Y9     | Ants from sewer                  |
|             | Bronze key                       |
|             |                                  |