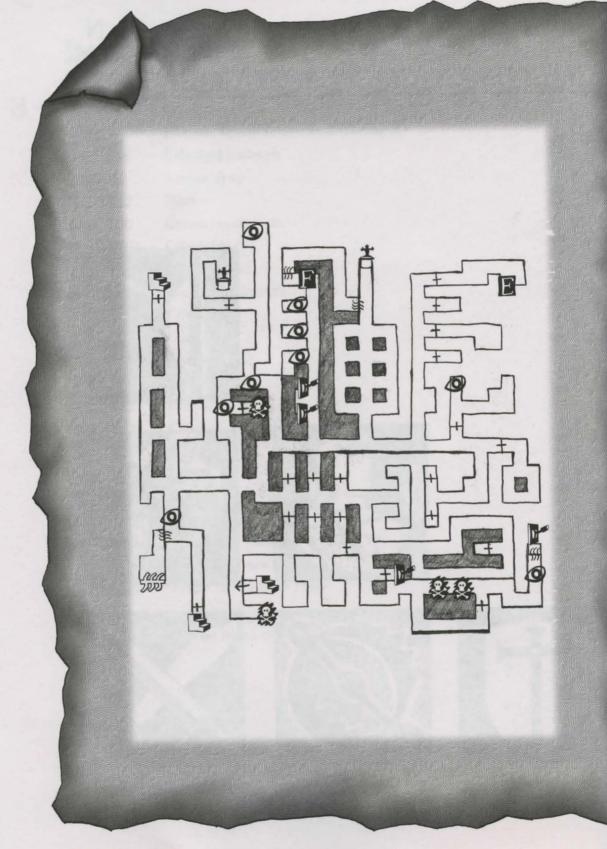

## **Entrance to Stonekeep**

#### What's Ahead

At the start of Stonekeep, you will explore a small and self-contained level that ends with a set of stairs down to the ruins of Stonekeep. Down below you will discover four small separate areas with their own ways in, although two do connect via a long passage.

#### Things to look for:

- Secret wall compartments
- **™** Hidden areas
- **™** Healing Fountain

| Coordinates | Description                             |
|-------------|-----------------------------------------|
| X3, Y16     | Begin game                              |
|             | Healing roots                           |
|             | Rock                                    |
| X2, Y17     | Rock                                    |
| X3, Y23     | Lever                                   |
| X3, Y22     | Stairs down to Ruins, Level 1 (X3, Y23) |
| X25, Y22    | Stairs down to Ruins, Level 1 (X25,Y23) |
| X25, Y3     | Stairs down to Ruins, Level 1 (X25, Y2) |
| X3, Y3      | Stairs down to Ruins, Level 1 (X3, Y2)  |
| X5, Y22     | Secret wall compartment *               |
|             | Lever opens wall (X5, Y23)              |
| X7, Y23     | Secret wall compartment *               |
|             | Very sharp dagger                       |
| X8, Y23     | Grenades *                              |
|             | Rock                                    |
| X25, Y23    | Arrive from (X25, Y22)                  |
|             | Sharga Guards (3)                       |
|             | Swords                                  |
|             | Healing roots                           |
| X1, Y22     | Dagger                                  |
|             | Rock                                    |
| X5, Y20     | Sign: Guardroom                         |
| X9, Y21     | Treasure Chest                          |
|             | Heal potion                             |
|             | Scroll                                  |
|             | Dagger                                  |
|             | Healing roots                           |
| X8, Y22     | Leather armor (upper)                   |
| X18, Y21    | Healing Fountain                        |
| X23, Y21    | Can hear fountain                       |