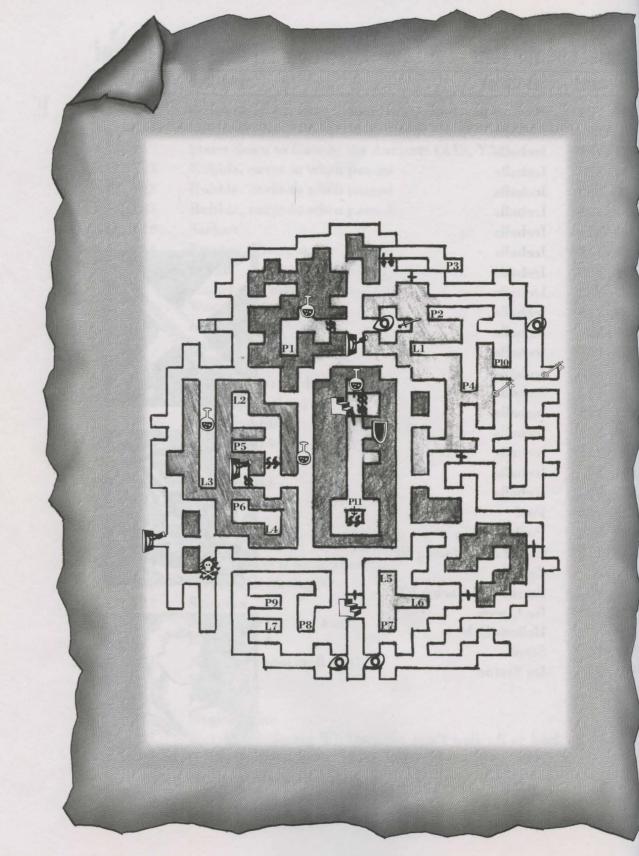

# Ruins of Stonekeep (Level One)

#### **Objectives:**

- **∞** Find the Journal
- ™ Obtain Afri's Orb

#### What's Ahead

This is the first of two levels of ruins and it's much larger than the Entrance level. Both ruins levels make use of the entire available map area, making exploring and navigating quite lengthy and confusing at times.

This level gives access to the other three areas of the Entrance levels, one of which contains a Healing Fountain. Find it quickly—you'll need to return often during the early stages of Stonekeep.

The many locked doors in the Ruins of Stonekeep require three different kinds of keys to open them.

#### **Monster Watch**

- **%** Giant Ants
- **∞** Sharga Guards

#### Things to look for:

- Secret wall compartments
- **™** Hidden areas
- \* Arrow Trap (don't forget to pick up the arrows!)

| Coordinates | Description                            |              |
|-------------|----------------------------------------|--------------|
| X3, Y22     | Stairs up to Entrance Level (X3, Y23)  | Ph/5/2 19/50 |
| X25, Y22    | Stairs up to Entrance Level (X25, Y23) |              |
| X25, Y3     | Stairs up to Entrance Level (X25, Y2)  |              |
| X3, Y3      | Stairs up to Entrance Level (X3, Y2)   |              |
| X24, Y7     | Stairs down to Ruins, Level 2 (X17,Y2) |              |
| X5, Y10     | Stairs down to Ruins, Level 2 (X2, Y6) |              |
| X7, Y22     | Giant Ant in room                      |              |
| X8, Y19     | Healing root                           |              |
|             | Drain in wall                          |              |
| X8, Y20     | Healing root                           |              |
| X21, Y21    | Bag for throwing stones                |              |
| X26, Y17    | Healing root                           |              |
| X26, Y15    | Arrow                                  |              |
| X26, Y14    | Sharga Guards (2)                      |              |
|             | Healing roots                          |              |
|             | Sharga swords                          |              |
|             | Brass Key                              |              |
| X16, Y21    | Leather armor (lower)                  |              |
| X17, Y21    | Broken swords                          |              |
| X4, Y18     | Sharga Guard                           |              |
|             | Healing root                           |              |
|             | Brass Key                              |              |
| X5, Y16     | Barrels                                |              |
| V.O. V.=    | Wooden Shield                          |              |
| X3, Y7      | Healing roots                          |              |
| X4,Y14      | Giant Ants (2)                         |              |
| X5, Y14     | Healing roots                          |              |
| X14, Y3     | Healing root                           |              |
| X14, Y5     | Healing roots                          |              |
| X22, Y12    | Sharga Guard                           |              |
| X10, Y4     | Journal                                |              |
| X11, Y4     | Secret wall compartment (empty)        |              |
| X23, Y2     | Healing root                           |              |