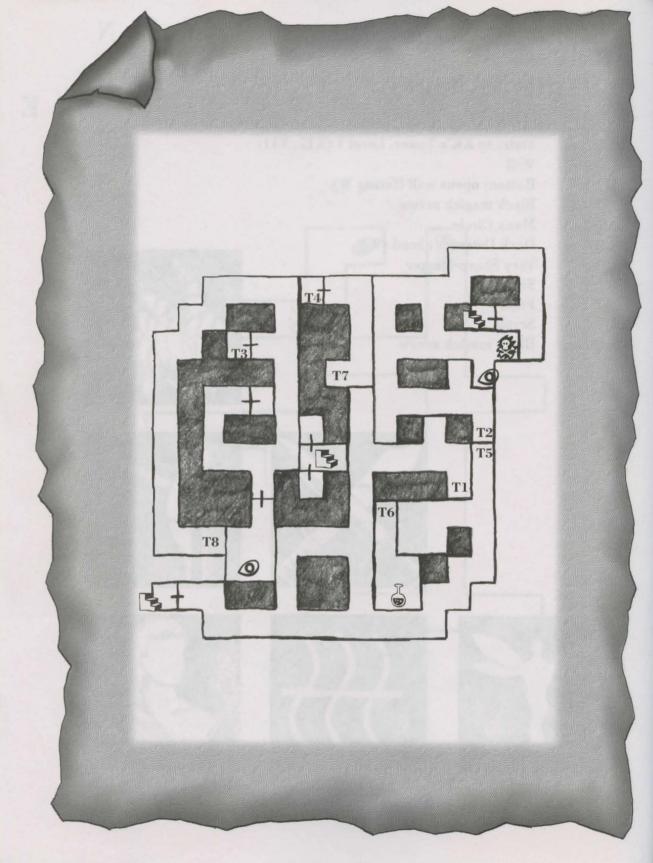

## **Entrance to Stonekeep**

#### Objectives:

- **∞** Discover the Healing Fountain

#### What's Ahead

At the start of Stonekeep, you will explore a small and self-contained level that ends with a set of stairs down to the ruins of Stonekeep. Down below you will discover four small separate areas with their own ways in, although two do connect via a long passage.

You will encounter a Giant Ant at the very beginning of this level, and several more as you continue to explore the dungeon's outer reaches. If you keep moving, most Ants can be avoided by simply walking away. You'll find Sharga Guards in some of the rooms—they are almost always in groups.

Consider this a *starter dungeon*—a place to practice; pick up your initial armor and weapons; and build up some strength, skills, and confidence.

#### **Monster Watch**

- **%** Giant Ants
- **%** Sharga Guards

#### Things to look for:

- Secret wall compartments
- **™** Hidden areas
- **™** Healing Fountain

| Coordinates | Description                             |
|-------------|-----------------------------------------|
| X3, Y16     | Begin game                              |
|             | Healing roots                           |
|             | Rock                                    |
| X2, Y17     | Rock                                    |
| X3, Y23     | Lever                                   |
| X3, Y22     | Stairs down to Ruins, Level 1 (X3, Y23) |
| X25, Y22    | Stairs down to Ruins, Level 1 (X25,Y23) |
| X25, Y3     | Stairs down to Ruins, Level 1 (X25, Y2) |
| X3, Y3      | Stairs down to Ruins, Level 1 (X3, Y2)  |
| X5, Y22     | Secret wall compartment *               |
|             | Lever opens wall (X5, Y23)              |
| X7, Y23     | Secret wall compartment *               |
|             | Very sharp dagger                       |
| X8, Y23     | Grenades *                              |
|             | Rock                                    |
| X25, Y23    | Arrive from (X25, Y22)                  |
|             | Sharga Guards (3)                       |
|             | Swords                                  |
|             | Healing roots                           |
| X1, Y22     | Dagger                                  |
|             | Rock                                    |
| X5, Y20     | Sign: Guardroom                         |
| X9, Y21     | Treasure Chest                          |
|             | Heal potion                             |
|             | Scroll                                  |
|             | Dagger                                  |
|             | Healing roots                           |
| X8, Y22     | Leather armor (upper)                   |
| X18, Y21    | Healing Fountain                        |
| X23, Y21    | Can hear fountain                       |