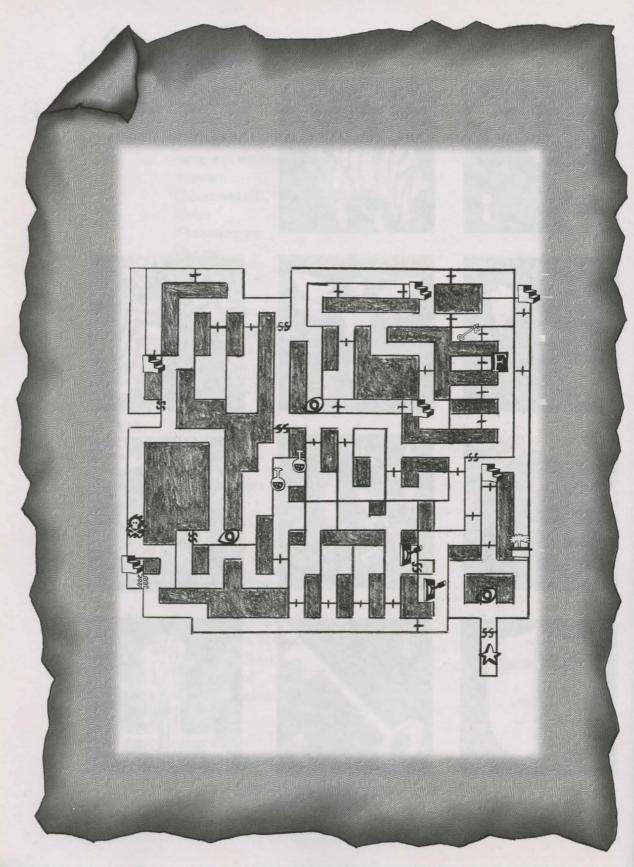

# Ruins of Stonekeep (Level One)

#### **Objectives:**

- **∞** Find the Journal
- ™ Obtain Afri's Orb

#### What's Ahead

This is the first of two levels of ruins and it's much larger than the Entrance level. Both ruins levels make use of the entire available map area, making exploring and navigating quite lengthy and confusing at times.

This level gives access to the other three areas of the Entrance levels, one of which contains a Healing Fountain. Find it quickly—you'll need to return often during the early stages of Stonekeep.

The many locked doors in the Ruins of Stonekeep require three different kinds of keys to open them.

#### **Monster Watch**

- **%** Giant Ants
- **∞** Sharga Guards

#### Things to look for:

- Secret wall compartments
- **™** Hidden areas
- \* Arrow Trap (don't forget to pick up the arrows!)

| Coordinates | Description                            |              |
|-------------|----------------------------------------|--------------|
| X3, Y22     | Stairs up to Entrance Level (X3, Y23)  | Ph/5/2 19/50 |
| X25, Y22    | Stairs up to Entrance Level (X25, Y23) |              |
| X25, Y3     | Stairs up to Entrance Level (X25, Y2)  |              |
| X3, Y3      | Stairs up to Entrance Level (X3, Y2)   |              |
| X24, Y7     | Stairs down to Ruins, Level 2 (X17,Y2) |              |
| X5, Y10     | Stairs down to Ruins, Level 2 (X2, Y6) |              |
| X7, Y22     | Giant Ant in room                      |              |
| X8, Y19     | Healing root                           |              |
|             | Drain in wall                          |              |
| X8, Y20     | Healing root                           |              |
| X21, Y21    | Bag for throwing stones                |              |
| X26, Y17    | Healing root                           |              |
| X26, Y15    | Arrow                                  |              |
| X26, Y14    | Sharga Guards (2)                      |              |
|             | Healing roots                          |              |
|             | Sharga swords                          |              |
|             | Brass Key                              |              |
| X16, Y21    | Leather armor (lower)                  |              |
| X17, Y21    | Broken swords                          |              |
| X4, Y18     | Sharga Guard                           |              |
|             | Healing root                           |              |
|             | Brass Key                              |              |
| X5, Y16     | Barrels                                |              |
| V.O. V.=    | Wooden Shield                          |              |
| X3, Y7      | Healing roots                          |              |
| X4,Y14      | Giant Ants (2)                         |              |
| X5, Y14     | Healing roots                          |              |
| X14, Y3     | Healing root                           |              |
| X14, Y5     | Healing roots                          |              |
| X22, Y12    | Sharga Guard                           |              |
| X10, Y4     | Journal                                |              |
| X11, Y4     | Secret wall compartment (empty)        |              |
| X23, Y2     | Healing root                           |              |

| Coordinates | Description                                            | 1 |
|-------------|--------------------------------------------------------|---|
| X11, Y9     | Sharga Guards (5)                                      |   |
|             | Healing roots                                          | W |
| X12, Y10    | Secret wall compartment                                | V |
|             | Healing root                                           | a |
| X13, Y9     | Secret wall compartment lever, opens wall to (X10, Y8) | 0 |
| X10, Y8     | Grenade                                                |   |
|             | Healing potion                                         |   |
|             | Green potion                                           |   |
|             | Throggish brew                                         |   |
| X8, Y14     | Fire                                                   |   |
|             | Flame dagger                                           |   |
| X7, Y14     | Sharga Guard                                           |   |
| X7, Y15     | Treasure Chest:                                        |   |
|             | Green brew                                             |   |
| X13, Y17    | Sign: Council Room                                     |   |
| X15, Y9     | Sign: Council Room                                     |   |
| X10, Y20    | Healing root                                           |   |
|             | Gold coin                                              |   |
| X17, Y12    | Sharga Guards (2)                                      |   |
| X19, Y12    | Sign: Blacksmith                                       |   |
| X23, Y12    | Sign: Beware - Dangerous Materials                     |   |
| X18, Y9     | Sign: Ale Room                                         |   |
| X20, Y9     | Sign: Great Hall                                       |   |
| X17, Y7     | Sharga Guard                                           |   |
|             | Hammer                                                 |   |
| X24, Y10    | Sack, busting it brings Giant Ants                     |   |
| X8, Y12     | Sharga Guard nearby                                    |   |
| X8, Y10     | Dagger                                                 |   |
| X8, Y7      | Arrow trap                                             |   |
|             | Arrows                                                 |   |
| X8, Y5      | Button, turns off/on Arrow Trap                        |   |
| X8, Y4      | Sharga Guards (3)                                      |   |
|             | Healing roots                                          |   |
| X8, Y3      | Secret wall compartment                                |   |
|             | Healing potion                                         |   |

| Coordinates | Description                       | la ha chea |
|-------------|-----------------------------------|------------|
| X7, Y4      | Scrolls                           | Troit.     |
| X20, Y14    | Giant Ants                        |            |
|             | Armory; within armory:            |            |
|             | Arrows                            |            |
|             | Quarterstaff                      |            |
|             | Helm                              |            |
|             | Throwing ax                       |            |
|             | Dagger                            |            |
|             | Knives                            |            |
| X20, Y19    | Fire pit                          |            |
| X21, Y19    | Lever, turns fire on/off          |            |
| X24, Y18    | Treasure Chest:                   |            |
|             | Small metal shield                |            |
| X23, Y20    | Secret wall compartment           |            |
|             | Healing root                      |            |
| X23, Y15    | Grenades                          |            |
| X14, Y13    | Sharga Guards (2)                 |            |
|             | Afri's Orb                        |            |
|             | Steel Key                         |            |
|             | Healing roots                     |            |
| X15, Y12    | Scroll                            |            |
| X15, Y14    | Secret wall compartment           |            |
|             | Lever, gives access to (X13, Y14) |            |
| X13, Y14    | Grenades                          |            |
|             | Healing potion                    |            |
|             | Green potions                     |            |
| X11, Y23    | Secret wall compartment           |            |
|             | Lever, gives access to (X9, Y22)  |            |
| X9, Y22     | Treasure Chest:                   |            |
|             | Broadsword                        |            |
|             | Healing potion                    |            |

Ruins of Stonekeep (Level One)