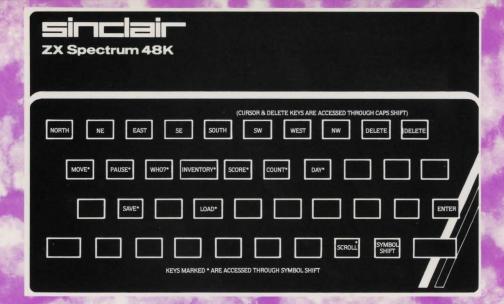

# **USING THE KEYBOARD IN SORDERON'S SHADOW**

# USEFUL WORDS FROM THE COMPUTER'S WORD-STORE

## Movement

Ascend, chase, climb, descend, down, east, enter, follow, go, leave, mount, north, north-east, north-west, run, south, south-east, south-west, swim, up, west.

## **General Actions**

Approach, attack, bow, break, burn, bury, carry, cut, dig, distract, drop, eat, examine, get, give, greet, hold, hit, hide, inspect, inventory, kill, lift, light, offer, rest, rub, pray, sit, sleep, stab, summon, take, wear.

# **Useful Words**

Count, list, load, look, pause, pay, quit, save, say, shout, speak, use, who.

## WRITING COMMANDS

## Movement

- 1. By pressing individual keys on the keyboard.
- 2. Type: North east (Enter) 3. Type: NE (Enter)

### **Places**

Type: Enter hut (Enter) Type: Leave Tower (Enter)

# Objects

Type: Use prism (Enter) Type: Wear cloak (Enter) Type: Drop spade (Enter)

## Combat

Type: Kill Manic (Enter) Type: Stab Krillan (Enter)

## Characters

Type: Say "Where is the ice sword" (Enter)

Type: Say "Where is manic" (Enter)

Type: Say "Let us meet in the valley of shadows" (Enter)

Type: Say Poled (Enter)

NB: Combat between armies is conducted automatically by computer.