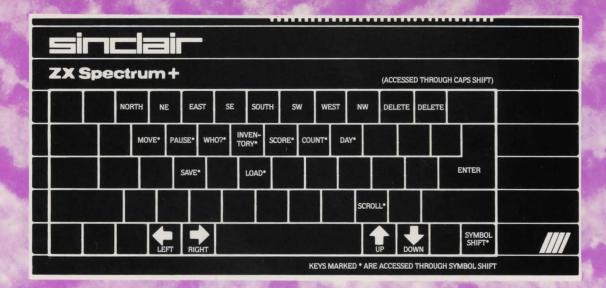

# USING THE KEYBOARD IN SORDERON'S SHADOW

# USEFUL WORDS FROM THE COMPUTER'S WORD-STORE Movement

Ascend, chase, climb, descend, down, east, enter, follow, go, leave, mount, north, north-east, north-west, run, south, south-east, south-west, swim, up, west.

#### General Actions

Approach, attack, bow, break, burn, bury, carry, cut, dig, distract, drop, eat, examine, get, give, greet, hold, hit, hide, inspect, inventory, kill, lift, light, offer, rest, rub, pray, sit, sleep, stab, summon, take, wear.

# **Useful Words**

Count, list, load, look, pause, pay, quit, save, say, shout, speak, use, who.

# WRITING COMMANDS

## Movement

1. By pressing individual keys on the keyboard.

2. Type: North east (Enter) 3. Type: NE (Enter)

#### Places

Type: Enter hut (Enter) Type: Leave Tower (Enter)

## Objects

Type: Use prism (Enter) Type: Wear cloak (Enter) Type: Drop spade (Enter)

## Combat

Type: Kill Manic (Enter) Type: Stab Krillan (Enter)

## Characters

Type: Say "Where is the ice sword" (Enter)

Type: Say "Where is manic" (Enter)

Type: Say "Let us meet in the valley of shadows" (Enter)

Type: Say Poled (Enter)

NB: Combat between armies is conducted automatically by computer.