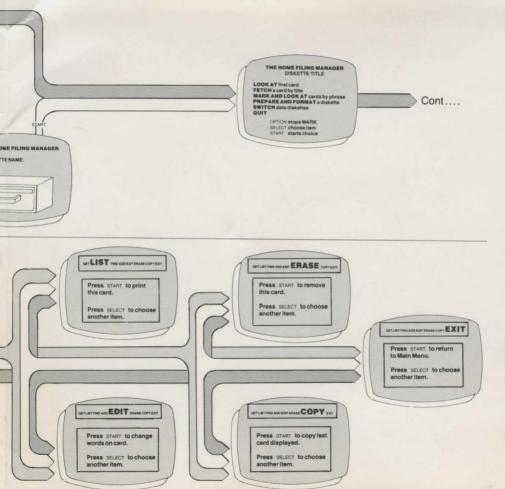

## ■ The Home Filing Manager

Use the ATARI Home Filing Manager to keep track of notes, lists, number, names and addresses, or anything you would put on a  $3'' \times 5''$  index card. You can change your cards any time you wish. The information is always safely stored on diskettes. When you need to see them, display the cards by their titles or by a key phrase you have used for filing purposes.