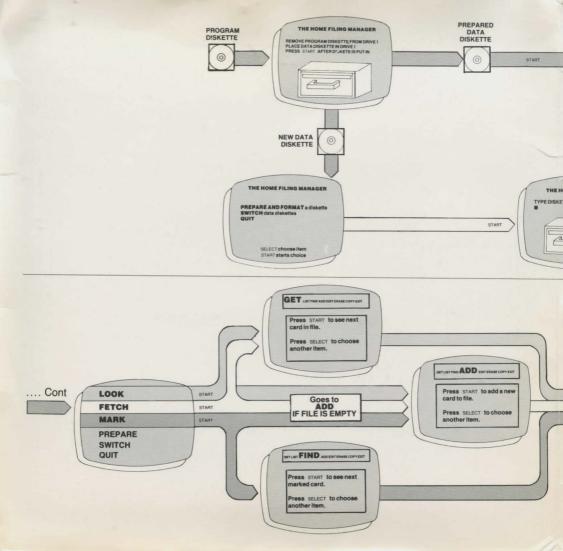

## ■ The Home Filing Manager

Use the ATARI Home Filing Manager to keep track of notes, lists, number, names and addresses, or anything you would put on a  $3'' \times 5''$  index card. You can change your cards any time you wish. The information is always safely stored on diskettes. When you need to see them, display the cards by their titles or by a key phrase you have used for filing purposes.