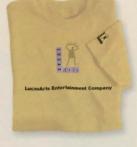

#### LUCASARTS TEAM TEE

 $W_{
m ork}$  wear at LucasArts. The shirt of choice here at corporate HQ. This chamois yellow 100% cotton, silk-screened tee is machine washable. Made in the USA. Adult sizes M. L. or XL.

ITFM # 92-504 PRICE \$14.95