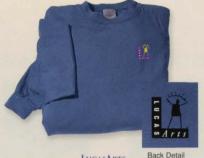

#### LONG-SLEEVE TEE

Our ultra-comfortable longsleeved tee has a front-and-back LucasArts design. In blueslate, this 100% cotton, silk-screened tee is machine washable. Made in the USA. Adult sizes L or XL.

ITFM # 92-603 PRICE \$24.95