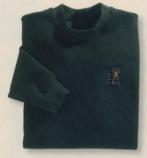

# STYLI

**LUCASARTS SWEATSHIRT** 

I raditional warmth and easy comfort that goes hiking or down to your neighborhood cybercafe. Hunter green embroidered sweatshirt. 95% cotton/5% polyester blend; machine washable. Adult sizes M, L, XL, XXL.

ITFM # 92-503 PRICE \$29.95

LUCASARTS