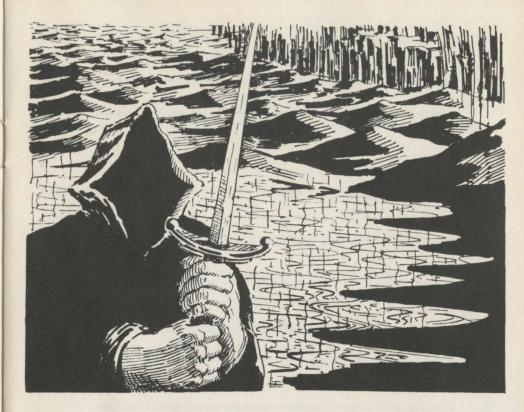

# The Land of Shadow and the Cliff Area

What do I do about the Hooded Figure?

How do I get to the ship?

How do I open the chest?

Can the man at the cliff be trusted?

What is in the tree house?

I have the staff; how do I get the treasure?