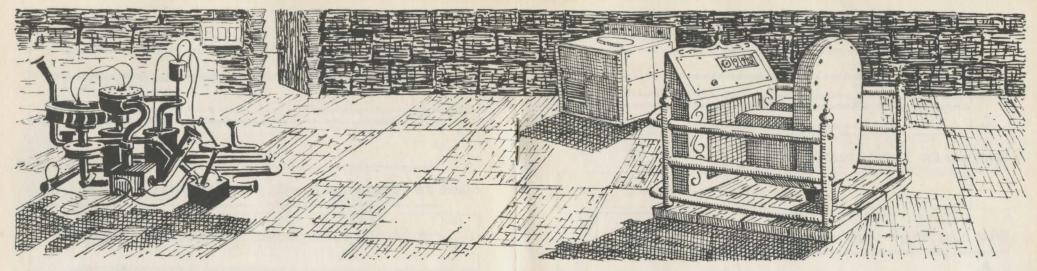

#### What are the ladders used for?

What is the slot for?

What was the "snap" I heard?

What does pushing the button on the gold machine do?

What does the black machine do?

How can I read the plaque in the Technology Museum?