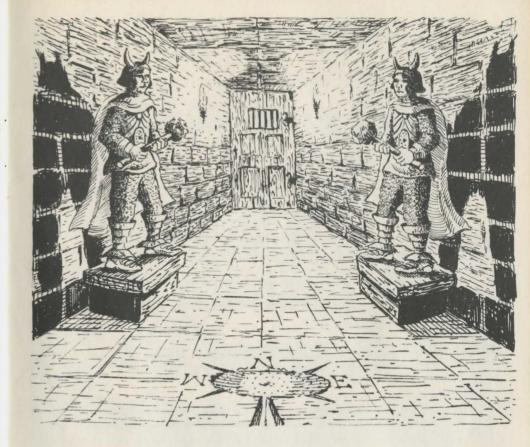

# The Guardians of Zork

#### How can I pass the Guardians of Zork?

How is the scuba tank attached to the wet suit?

I seem to have gotten past the Guardians, but I'm still being killed. What should I do?

How do I open the large wooden door with the barred panel?