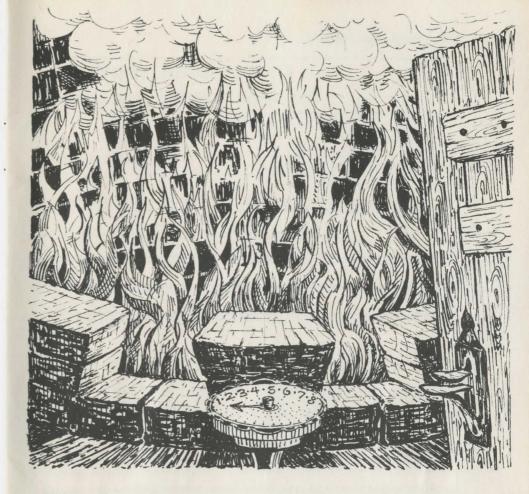

# **The Dungeon**

Why won't the Dungeon Master follow me?

What should be thrown into the flaming pit?

20 InvisiClues

#### What will scratch the marble?

What are the sundial and button for?