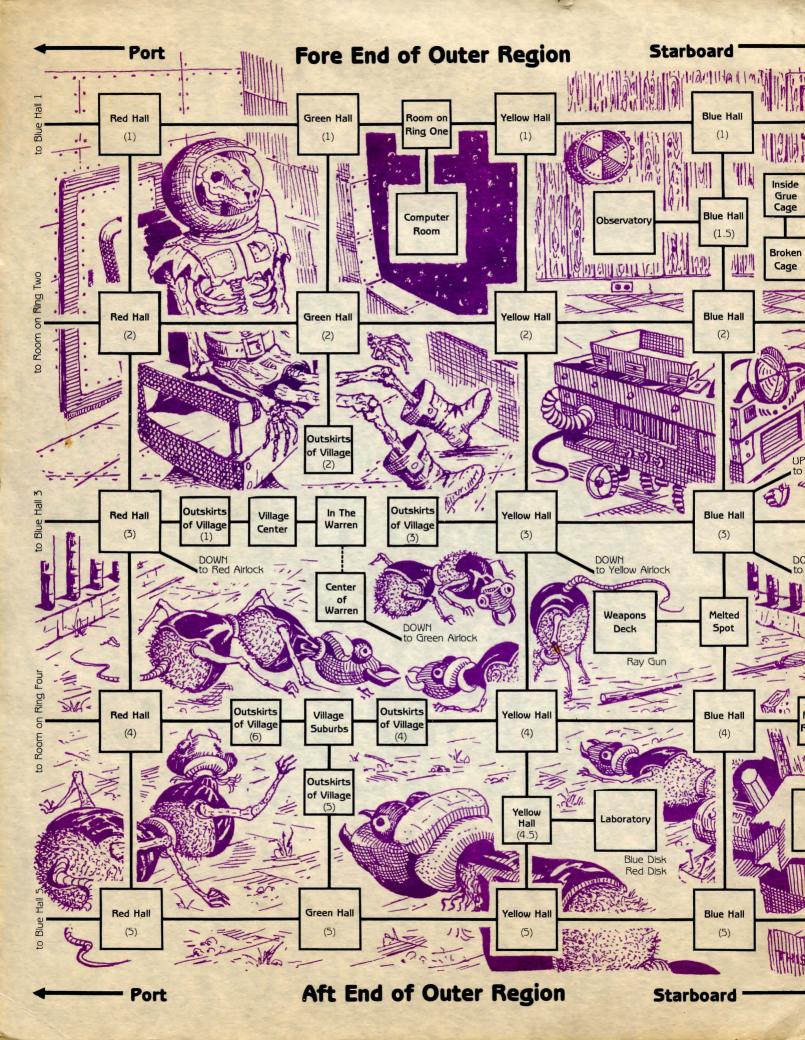

## Legend

for other INTERLOGIC games normal connection and accessories write: one-way connection All Zork User Group products are now available in the United Kingdom. Use ------ connection requiring problem-sc the handy order form which came with this product or write for details to U - up F - fore 1 - in UK Zork Users' Group D - down A - aft O - out P. O. Box 12, Waterlooville Hampshire PO8 OUD Notes: To avoid unnecessarily giving away Spherica Ship problems, only objects immediately visible upon entering a room are listed. Where more than one Bubbles direction leads to the same place, only one is shown. Blue Dock Blue Airlock Blue Starboard Hall (3)Dow Living Grassland Quarters Tape Library Floating Yellow Red Yellow Yellow Bridge Airlock Dock Airlock Airlock Dock Metal Basket Outskirts Grassland Among Storage of Village Debris Space Suit Pink Rod Safety Line Village Outskirts of Village Warren Control Room Map designed by Green Airlock Steve Meretzky and illustrated by Cargo Green Hold Dock David Ardito Visor Fragment © Copyright 1982 by Guard Cross-Section at Third Ring Zork Users Group