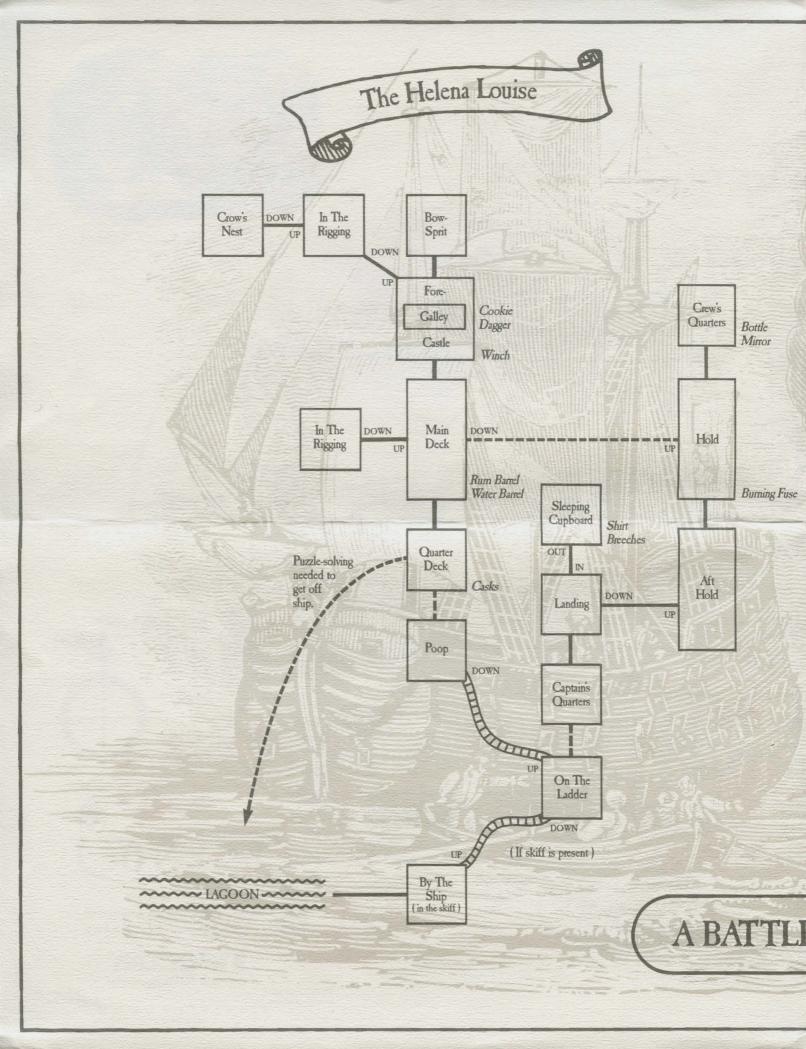

E AT SEA



GROUND FLOO





8 6 63

BRE - BRE

日日日

日本自

68 6





LA MAISON DE

DR, ST. SINISTRA Front Drive Dragoons DOWN (TO Stairwell BOTTOM Main OF OUT STAIRS) Entrance **DUNGEON AREA, ST. SINISTRA** IN By The Library (TO House (TO STAIR STAIRWELL) LANDING) UP UP East North Guard's Foyer Bottom of Hallway Stairs Passage Bunkroom Key Powder Horn Butler Supper South Ballroom Room Cell Cell Anteroom Passage Lafond Papa Crocodile NORTH Veranda FORE Dungeon Corner 臣慈慈 Trap Door Manacles In The Folly Lawn Hedge 200 DOWN Flower UP Beach Shallows ~ LAGOON ~ LEGEND Skiff E JEAN LAFOND Normal passageway Passageway requiring special equipment or puzzle-solving

125 CambridgePark Drive, Cambridge, MA 02140

trademark of Infocom, Inc.
1 2 3 4 5 6 7 8—91 90 89 88 87
HB-IRI-MAP

PLUNDERED HEART