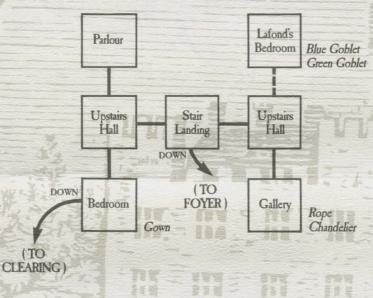

DR, ST. SINISTRA Front Drive Dragoons DOWN (TO Stairwell BOTTOM Main OF OUT STAIRS) Entrance **DUNGEON AREA, ST. SINISTRA** IN By The Library (TO House (TO STAIR STAIRWELL) LANDING) UP UP East North Guard's Foyer Bottom of Hallway Stairs Passage Bunkroom Key Powder Horn Butler Supper South Ballroom Room Cell Cell Anteroom Passage Lafond Papa Crocodile NORTH Veranda FORE Dungeon Corner 臣慈慈 Trap Door Manacles In The Folly Lawn Hedge 200 DOWN Flower UP Beach Shallows ~ LAGOON ~ LEGEND Skiff E JEAN LAFOND Normal passageway Passageway requiring special equipment or puzzle-solving