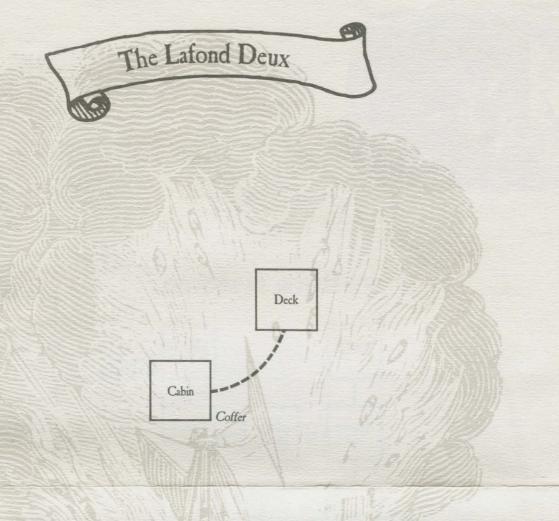

E AT SEA



GROUND FLOO





8 6 63

BRE - BRE

日日日

日本自

68 6





LA MAISON DE

DR, ST. SINISTRA Front Drive Dragoons DOWN (TO Stairwell BOTTOM Main OF OUT STAIRS) Entrance **DUNGEON AREA, ST. SINISTRA** IN By The Library (TO House (TO STAIR STAIRWELL) LANDING) UP UP East North Guard's Foyer Bottom of Hallway Stairs Passage Bunkroom Key Powder Horn Butler Supper South Ballroom Room Cell Cell Anteroom Passage Lafond Papa Crocodile NORTH Veranda FORE Dungeon Corner 臣慈慈 Trap Door Manacles In The Folly Lawn Hedge 200 DOWN Flower UP Beach Shallows ~ LAGOON ~ LEGEND Skiff E JEAN LAFOND Normal passageway Passageway requiring special equipment or puzzle-solving

125 CambridgePark Drive, Cambridge, MA 02140

trademark of Infocom, Inc.
1 2 3 4 5 6 7 8—91 90 89 88 87
HB-IRI-MAP

PLUNDERED HEARTS