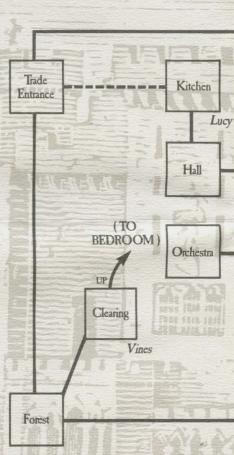

DR, ST. SINISTRA Front Drive Dragoons DOWN (TO Stairwell BOTTOM Main OF OUT STAIRS) Entrance **DUNGEON AREA, ST. SINISTRA** IN By The Library (TO House (TO STAIR STAIRWELL) LANDING) UP UP East North Guard's Foyer Bottom of Hallway Stairs Passage Bunkroom Key Powder Horn Butler Supper South Ballroom Room Cell Cell Anteroom Passage Lafond Papa Crocodile NORTH Veranda FORE Dungeon Corner 臣慈慈 Trap Door Manacles In The Folly Lawn Hedge 200 DOWN Flower UP Beach Shallows ~ LAGOON ~ LEGEND Skiff E JEAN LAFOND Normal passageway Passageway requiring special equipment or puzzle-solving