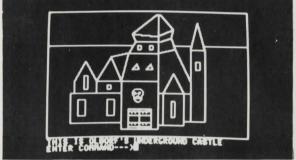

# OLDORF'S REVENGE

OLDORF is a well done and exciting HI-Res game using over 100 HI-Res pictures. OLDORF requires 48K, Applesoft Rom, and Disk. As you explore the caverns and castles (each locale is done in HI-Res) looking for treasure, you must battle the one-eyed, two-thumbed torkie; find the grezzerlips' sword; visit the snotgurgle's palace and get through the domain of the three-nosed ickyup — Plus MORE!

OLDORF on disk \$19.95