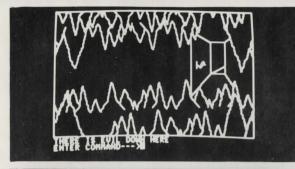

# OLDORF'S REVENGE

OLDORF is a well done and exciting HI-Res game using over 100 HI-Res pictures. OLDORF requires 48K, Applesoft Rom, and Disk. As you explore the caverns and castles (each locale is done in HI-Res) looking for treasure, you must battle the one-eyed, two-thumbed torkie; find the grezzerlips' sword; visit the snotgurgle's palace and get through the domain of the three-nosed ickyup — Plus MORE!

OLDORF on disk \$19.95