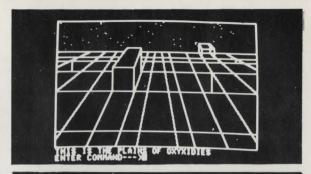

# OLDORF'S REVENGE

OLDORF is a well done and exciting HI-Res game using over 100 HI-Res pictures. OLDORF requires 48K, Applesoft Rom, and Disk. As you explore the caverns and castles (each locale is done in HI-Res) looking for treasure, you must battle the one-eyed, two-thumbed torkie; find the grezzerlips' sword; visit the snotgurgle's palace and get through the domain of the three-nosed ickyup — Plus MORE!

OLDORF on disk \$19.95