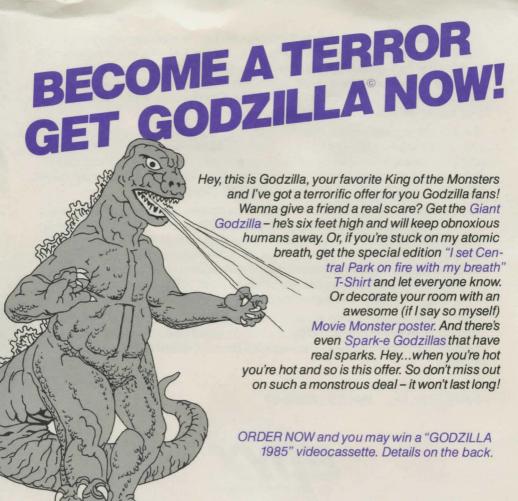

P.O. BOX 3006 YUBA CITY, CA 95992

SEND U.S. CURRENCY ONLY.

Giant Inflatable Godzilla stands 6 feet high and is made of heavy duty vinyl. Patch repair kit included. The Movie Monster Game T-Shirt is white with flaming "I set Central Park on fire with my breath." Shirt is 50% polyester, 50% cotton, medium weight. Available in listed adult sizes. The Movie Monster Game poster is a full-color 22" x 28" action poster. Godzilla Spark-e is 2" tall and contains a high speed friction motor with sparking action.