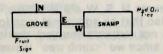

### THE FOLLOWING IS A METHOD USEFUL IN MAPPING ADVENTURES

Each room is represented by a box with the name of the room in it, and all original items found in it noted alongside.

Directions from a location are indicated by a line coming out of anywhere on the box, but with the direction leaving the box indicated by the first letter of that direction.

The above shows it is East from the grove to the swamp and West from the swamp to the grove. In the case of being able to go only in one direction, an arrow is put at the end of the path.

This indicates that upon leaving the grove you go north to the forest, but that you cannot return!