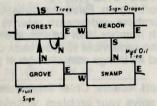

### THE FOLLOWING IS A METHOD USEFUL IN MAPPING ADVENTURES

Each room is represented by a box with the name of the room in it, and all original items found in it noted alongside.

Directions from a location are indicated by a line coming out of anywhere on the box, but with the direction leaving the box indicated by the first letter of that direction.

The above shows it is East from the grove to the swamp and West from the swamp to the grove. In the case of being able to go only in one direction, an arrow is put at the end of the path.

This indicates that upon leaving the grove you go north to the forest, but that you cannot return!

The best way to use this system is that, upon entering a location, you draw a line representing each possible exit and its direction. Later you connect them to rooms as you continue your exploration.

The advantage is that you will not forget to explore an exit once you get past your initial probe. Another advantage of this system is that you never need to redraw your map as you stick extra locations anywhere on your paper.

Also notice that on the forest the exets N, S, W are available, but that they all return to the forest! Note also that as additional locations were found off the swamp, the map was not redrawn. Instead, the locations were simply put where needed. And since we "climb tree" instead of going in a particular compass heading, we wrote that as directions to leave the swamp.