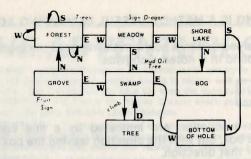

### THE FOLLOWING IS A METHOD USEFUL IN MAPPING ADVENTURES

Each room is represented by a box with the name of the room in it, and all original items found in it noted alongside.

Directions from a location are indicated by a line coming out of anywhere on the box, but with the direction leaving the box indicated by the first letter of that direction.

The above shows it is East from the grove to the swamp and West from the swamp to the grove. In the case of being able to go only in one direction, an arrow is put at the end of the path.

This indicates that upon leaving the grove you go north to the forest, but that you cannot return!

The best way to use this system is that, upon entering a location, you draw a line representing each possible exit and its direction. Later you connect them to rooms as you continue your exploration.

The advantage is that you will not forget to explore an exit once you get past your initial probe. Another advantage of this system is that you never need to redraw your map as you stick extra locations anywhere on your paper.

Also notice that on the forest the exets N, S, W are available, but that they all return to the forest! Note also that as additional locations were found off the swamp, the map was not redrawn. Instead, the locations were simply put where needed. And since we "climb tree" instead of going in a particular compass heading, we wrote that as directions to leave the swamp.