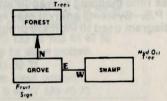

The best way to use this system is that, upon entering a location, you draw a line representing each possible exit and its direction. Later you connect them to rooms as you continue your exploration.

The advantage is that you will not forget to explore an exit once you get past your initial probe. Another advantage of this system is that you never need to redraw your map as you stick extra locations anywhere on your paper.

Also notice that on the forest the exets N, S, W are available, but that they all return to the forest! Note also that as additional locations were found off the swamp, the map was not redrawn. Instead, the locations were simply put where needed. And since we "climb tree" instead of going in a particular compass heading, we wrote that as directions to leave the swamp.