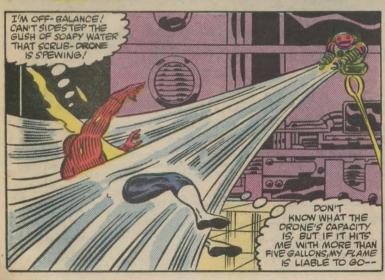

# "Fribgridgit"

(MY FRIEND BACK HOME SAID HE'D TRADE ME HIS CLOUD SKATES FOR THESE.)