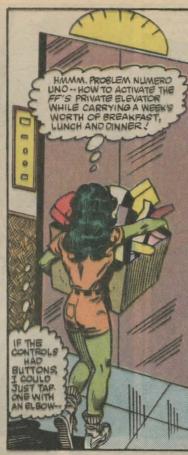

# "Fribgridgit"

(MY FRIEND BACK HOME SAID HE'D TRADE ME HIS CLOUD SKATES FOR THESE.)