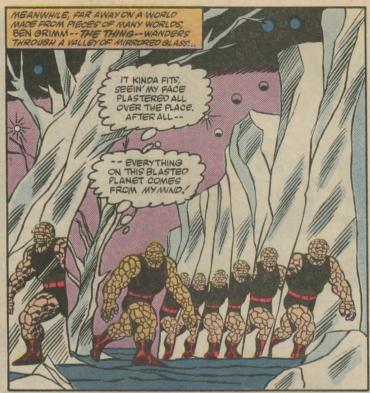

# "Fribgridgit"

(MY FRIEND BACK HOME SAID HE'D TRADE ME HIS CLOUD SKATES FOR THESE.)