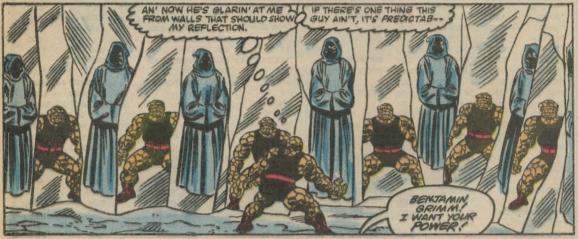

# "Fribgridgit"

(MY FRIEND BACK HOME SAID HE'D TRADE ME HIS CLOUD SKATES FOR THESE.)