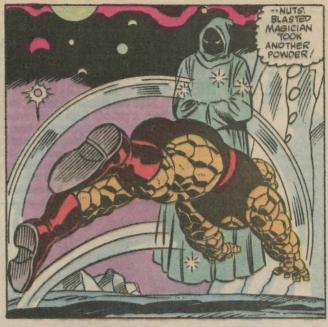

# "Fribgridgit"

(MY FRIEND BACK HOME SAID HE'D TRADE ME HIS CLOUD SKATES FOR THESE.)