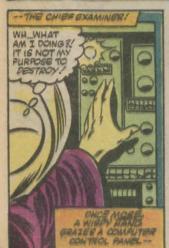

# "Fribgridgit"

(MY FRIEND BACK HOME SAID HE'D TRADE ME HIS CLOUD SKATES FOR THESE.)