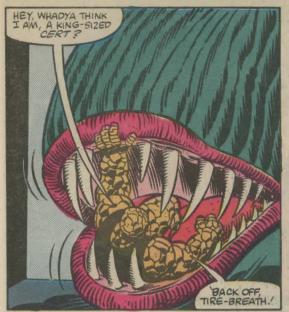

# "Fribgridgit"

(MY FRIEND BACK HOME SAID HE'D TRADE ME HIS CLOUD SKATES FOR THESE.)