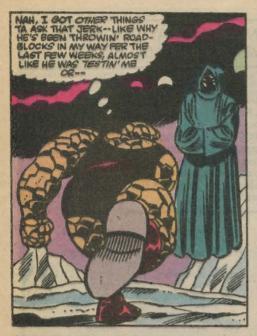

# "Fribgridgit"

(MY FRIEND BACK HOME SAID HE'D TRADE ME HIS CLOUD SKATES FOR THESE.)