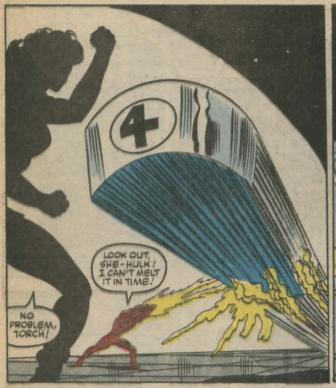

# "Fribgridgit"

(MY FRIEND BACK HOME SAID HE'D TRADE ME HIS CLOUD SKATES FOR THESE.)