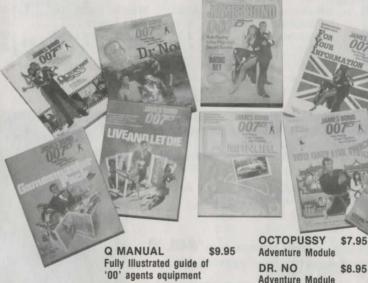

## YOU ONLY LIVE TWICE II BACK OF BEYOND

\$7.95

**Adventure Module** 

Past Horrors, Present Death . . . in a Totally Original Adventure Module Never Before Seen in Book or Movie!

Q lab security has been breached! A file containing chemical warfare secrets from Nazi Germany is missing, stolen by one of the most trusted and loyal Q Branch technicians. You must find and plug the security breach, and retrieve the missing file. Your search will take you from the cold death of a wintry London to the merciless desolation of the Australian Outback. Can you come from Back of Beyond? Includes: illustrated 32-page Gamesmaster's Guide, Agent's Briefing Dossier with 6 Mission Sheets, Stand-Up Screen illustrating Major Villain's fortress.

GAMESMASTER PACK \$8.95 Gamesmaster Supplement

GOLDFINGER II: THE MAN WITH THE MIDAS TOUCH Has Goldfinger returned or is someone mimicking his lethal methods? \$7.95

YOU ONLY LIVE TWICE \$7.95
Adventure Module

Where is the Missing Space Lab and its Cargo of Death? Find out in this adventure for Rookie Rank Characters!

THE MAN WITH THE
GOLDEN GUN \$7.95
Adventure Module

Can you rescue the kidnapped scientist and his deadly invention from the forces of the KGB, TAROT, and the ultimate assassin?

GOLDFINGER
Adventure Module
Is Someone Tampering with the
World's Gold Supply?

Adventure Module

Is Death in the Cards for

Is Death in the Cards for More M.I.6 Agents? Find out in this Tournament Level Adventure!