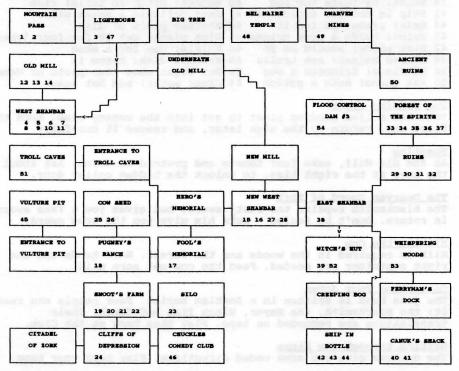

l give you a voucher. Find, and help the Genie. He will give you a magic item enabling you to cross the bridge. You will need a bucket of water from outside the witches house to help you get some magic beans later in the game.

#### Some difficult areas

Fill the specimen jar with swamp stew. Give this to the Golem. Put wax on beer barrel in the tavern.
Use owl feather to tickle the dwarf in the mine.
Use woodworm in the tower to chew a hole in the floorboards.
Search the water to get past the frog.

026/X-84

#### RETURN TO ZORK

At the start, you are holding a Map, Tele Orb, Camera, Photo Album, Tape Recorder, Knife and Matches. Just over fifty more objects, most of them essential, are listed below. Read the notes in the mayor's filing cabinet for general interest and some vital clues.



- 1 Rock: can be used at once
- 3 Vines: crafting a raft
- 5 Box: holds rodents
- 7 Notebook: information
- 9 Tickets: give them away
- 11 Waif's Gift: wash it
- 13 Keys to cellar door
- 15 Sword: beware of fakes
- 17 Book: find four readers
- 19 Soap: ideal for washing
- 21 Steak: with drug for birds 22 Mirror: reflects spells
- 23 Carrots: feed to the cow
- 25 Hay: source of warmth
- 27 Whistle: summon transport

- 2 Bonding Plant: must be recycled
- 4 Crank: opens some doors
- 6 Mice: not in the best of health
- 8 Zorkmids: payment
- 10 Battery: put in Tele Orb
- 12 Key to Gift Shop
- 14 Silver Flask: holds water
- 16 Token: show to ferryman
- 18 Bra: burn to get a lockpick
- 20 Thermozz: holds milk
- 24 Rope: abseiling and traversing
- 26 Milk: improves eyesight
- 28 Rats: run faster