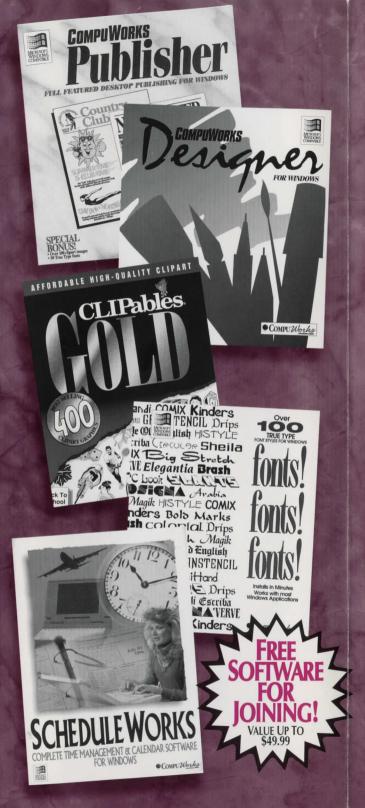

## PLUS...YOU WILL RECEIVE FREE SOFTWARE FOR JOINING!

Choose any program (excluding CD's) from our current catalog (values to \$49.99) as our gift to you for joining the Preferred Customer Club!

#### **GREAT TITLES FOR WINDOWS:**

Animal Fun, Before Light, Business Card & Certificates, Blackjack, CompuWorks Banners, CompuWorks Labels, CompuWorks Designer, Fonts! Fonts!, Fun Pack, CompuWorks Publisher, ScheduleWorks or Swimsuit Calendar.