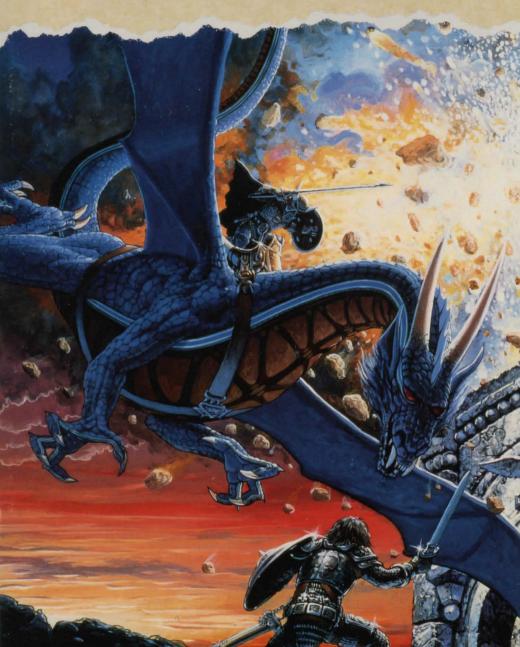

## BLUE DRAGON

Blue dragons are as large as the good bronze dragons. They are more gregarious than many of their cousins and can act and fight well as a team. They are very intelligent and skilled fighters. Blues have been used by the evil armies to batter fortifications with their deadly lightning attacks.

The blue dragon, Skie, is renowned, and feared, for his loyalty to the Highlord, Kitiara.

Although sometimes found in caves like others of their race, blues prefer warm, arid lands.

Armor Class: 3 to -8

Hitpoints: 8 to 176

Attacks: 2 claws, bite

Damage: 1-8, 3-24

Size: 9 to 142 feet body length

Turn: Good Climb: Good

Speed: Good

Breath Weapon: Lightning Bolt

TSR. Inc.