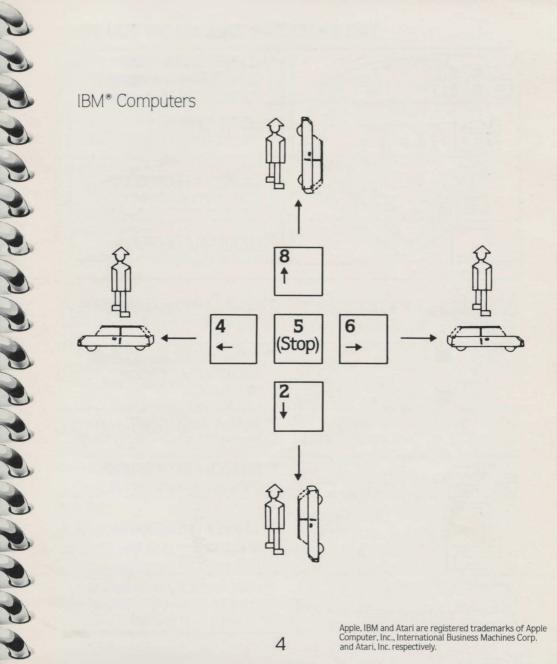

### USE THESE KEYS TO MOVE YOUR DETECTIVE (WHEN OUT OF THE SNOOPMOBILE OR INSIDE A HOUSE) AND TO DRIVE THE SNOOPMOBILE. Atari® and Apple® Computers

5

3