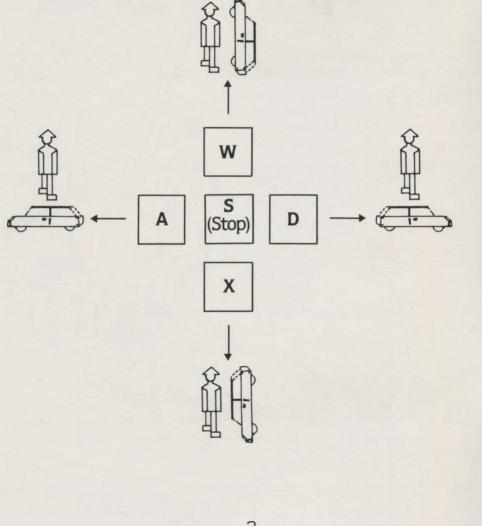

### USE THESE KEYS TO MOVE YOUR DETECTIVE (WHEN OUT OF THE SNOOPMOBILE OR INSIDE A HOUSE) AND TO DRIVE THE SNOOPMOBILE. Atari® and Apple® Computers

5

3