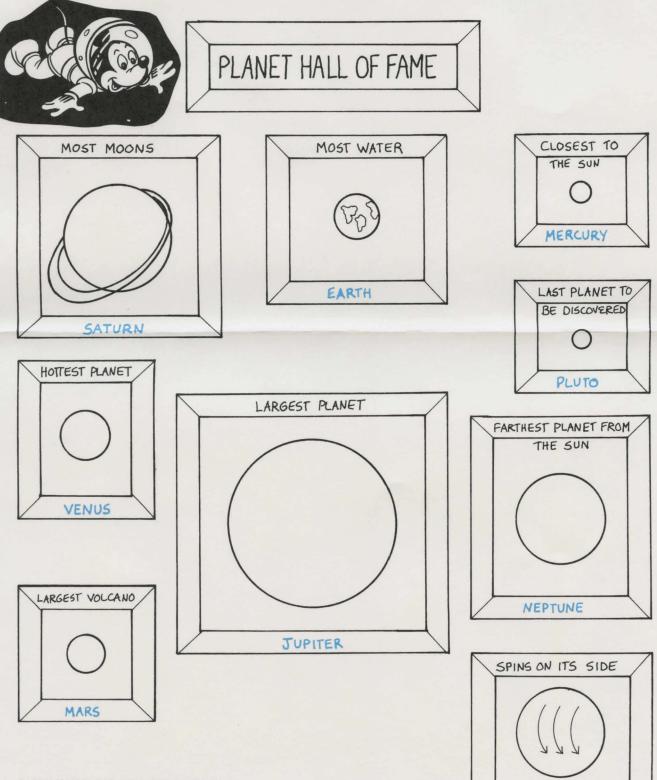

# MICKEY'S SPACE ADVENTURE WORKSHEET 1

NAME\_\_\_\_\_ DATE\_\_\_\_\_ Name the planets in the Planet Hall of Fame. Write your answer on the bottom of the frame. An example is given for you.

61021

URANUS