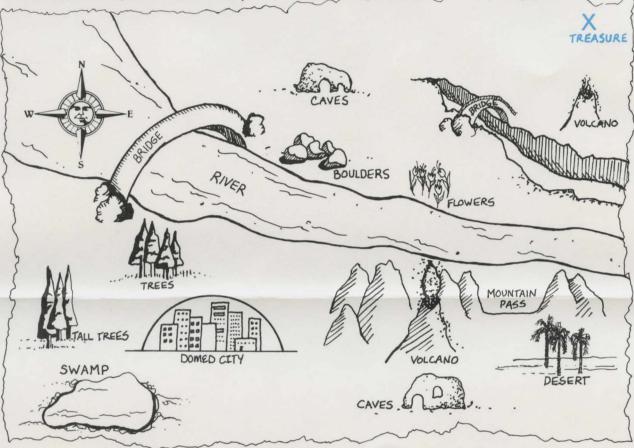

#### NAME\_

DATE\_

An alien pirate has left a treasure map! Unfortunately, all of his instructions have been mixed up. It is up to you to put his instructions in order and find where the treasure is buried. The hunt starts at the domed city. From each location, find the instruction below which takes you to the next closest location. The first three steps are done for you. When you discover where the hidden treasure is, draw it on the map.

| 9  | Go West through the flower field  | 6  | Go East but stop before desert |
|----|-----------------------------------|----|--------------------------------|
| 11 | Go North to the caves             | 10 | Go West to boulders by river   |
| 13 | Go East across bridge to volcano  | 7  | Go North through mountain pass |
| 3  | Go South to swamp                 | 5  | Go North to volcano            |
| 2  | Go West to tall trees             | 4  | Go East to caves               |
| 14 | Go North from volcano to treasure | 8  | Go North across river          |
| 1  | Start at domed city               | 12 | Go East to bridge over crevice |