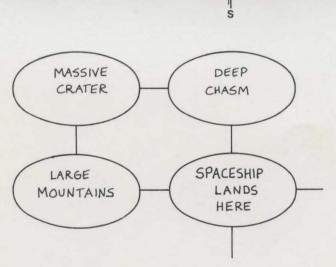

## **MICKEY'S SPACE ADVENTURE**

WORKSHEET 4

### NAME\_

DATE\_

Your spaceship has landed on an unknown planet. You decide to leave your ship and explore. In order to avoid getting lost in such strange surroundings, you must make a map. Here is a chart showing which directions you travel and different landmarks you see there. Use this information to make your map below. The first three steps have been done for you.

| DIRECTION | WHAT YOU SEE            |   |
|-----------|-------------------------|---|
| 1. west   | large mountains         |   |
| 2. north  | massive crater          |   |
| 3. east   | deep chasm              |   |
| 4. east   | frozen lake             |   |
| 5. south  | top of a hill           |   |
| 6. south  | valley                  |   |
| 7. east   | mineral bed             |   |
| 8. north  | more minerals           |   |
| 9. west   | top of a hill           |   |
| 10. south | valley                  |   |
| 11. west  | ancient temple          |   |
| 12. north | back to your spaceship! |   |
|           |                         | M |