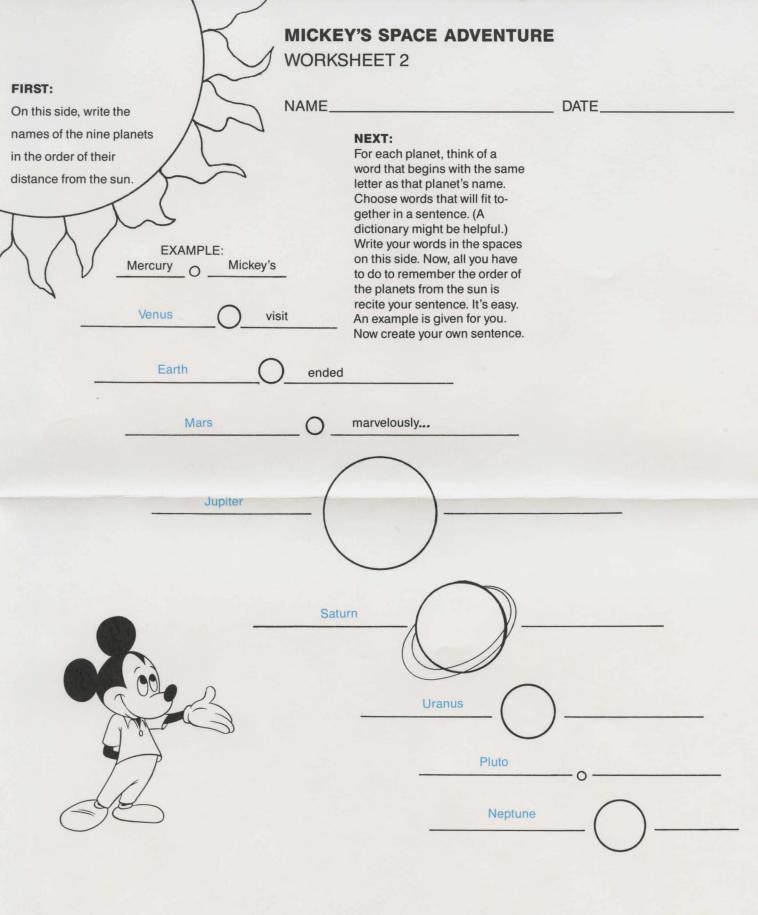

### MICKEY'S SPACE ADVENTURE

### WORKSHEET 3

### NAME\_

DATE\_

Your spaceship has landed on an unknown planet. You decide to leave your ship and explore. In order to avoid getting lost in such strange surroundings, you must make a map. Here is a chart showing which directions you travel and different landmarks you see there. Use this information to make your map below. The first three steps have been done for you.

| DIRECTION | WHAT YOU SEE            |   |
|-----------|-------------------------|---|
| 1. west   | large mountains         |   |
| 2. north  | massive crater          |   |
| 3. east   | deep chasm              |   |
| 4. east   | frozen lake             |   |
| 5. south  | top of a hill           |   |
| 6. south  | valley                  |   |
| 7. east   | mineral bed             |   |
| 8. north  | more minerals           |   |
| 9. west   | top of a hill           |   |
| 10. south | valley                  |   |
| 11. west  | ancient temple          |   |
| 12. north | back to your spaceship! |   |
|           |                         | M |