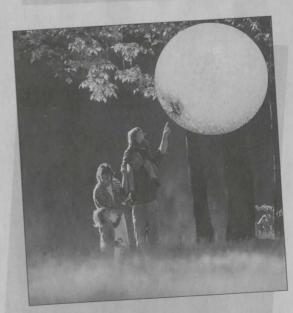

SEE objects swell to
5 TIMES THEIR ORIGINAL size...
Then, just as mysteriously, wither back again!

You've never seen anything like it!