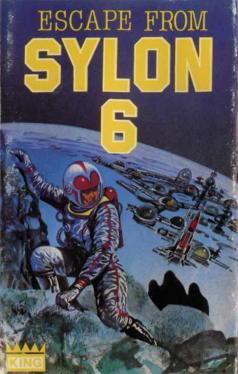

## SYLON 6

Moonbase Sylon 6 has been attacked by a band of aliens, the SPECTRAS. The rest of your crew have been captured, only you, seeing their approach through the telescope, had sufficient time to hide in the Observation Dome. The SPECTRAS appear to have gone and you are now alone on the base — or are you? Your only chance of survival is escape. Follow the adventure to its exciting climax.

## ESCAPE FROM SYLON &