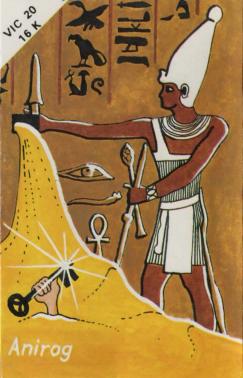

## PHARAOH'S TOMB

The Pharaoh's tomb abounds with evil. Death will stalk you on your quest for the key.

The key which has the power to end the reign of evil, was smashed into four pieces and scattered round the tomb. you must collect the parts of this key and enter the TRIANGLE OF THE GODS to succeed.

During your travels, collect any useful objects you may come across inside the tomb. To collect items or parts of the key, you may need a combination of items or actions.

Some of the objects inside the tomb are:

AXE, SPADE, APPLE and LAMP.