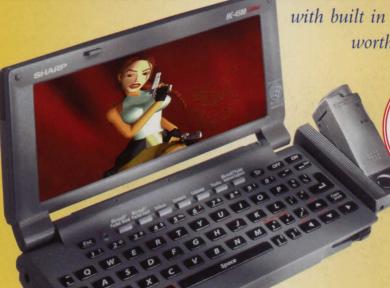

## COLOUR HANDHELD PC

with built in digital camera worth over£1,000

## Premier Collection are giving you the chance to win one of the most stunning PCs to be launched this year, the ultimate Sharp handheld PC....

Providing the missing link in mobile technology, this machine offers the power and connectivity of a desktop computer in the palm of your hand. It's designed to operate the Microsoft® Windows® CE 2.0 system and offers all the familiar Windows® applications in pocket form; including Word, Excel, Outlook™ and Power Point Viewer®. You can even browse the Net and send e-mail on the move with Internet Explorer.

Sharp's full range\* of handheld PCs offer advanced features including colour LCD displays displaying 256 colours, seven one touch application keys and an audio record feature. The machines also provide image editor software which enables you to create or edit images from the optional digital camera card... just imagine e-mailing a holiday snap to a friend whilst still on the beach!