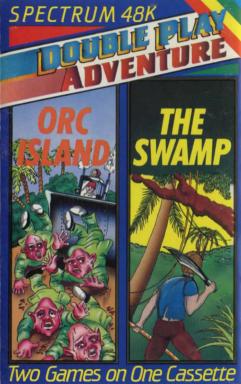

## **ORC ISLAND**

An Adventure game You are given the task of cleaning up an island which is threatened by looting, evil dwarfs. Your task is to survive.

## THE SWAMP

An Adventure game Your aim is to travel through a swamp which lies in your path. Beware, it is filled with vicious elves, dwarfs and arcs.

Loading instructions are: LOAD All movements are typed in e.g. N = North, S.E. = South East UP, DOWN etc. All actions are also typed in. e.g. Get, Kill, Examine, Open etc. All adventure games have a large vocabulary.