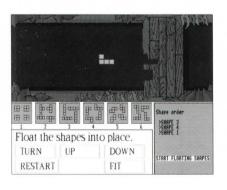

## **Garden Bridges**

You must fill in the spaces in the broken garden bridges.

Use the mouse to select the shapes you need.

You must be careful to choose them in the correct order to fill the gaps in the bridge.

When you click on **START FLOATING SHAPES** they will float downstream from the left hand side of the screen.

As the shapes float towards the bridge, you must use the mouse to **TURN** them, or move them **UP** or **DOWN** so they float into the correct place.

If you have made a mistake, you can **RESTART**.

If you are happy that you have everything right, you can float the shape in quicker by clicking on **FIT**.

If you have made a mistake, you