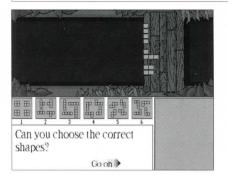

## **Garden Bridges**

You must fill in the spaces in the broken garden bridges.

Use the mouse to select the shapes you need.

You must be careful to choose them in the correct order to fill the gaps in the bridge.

When you click on **START FLOATING SHAPES** they will float downstream from the left hand side of the screen.

As the shapes float towards the bridge, you must use the mouse to **TURN** them, or move them **UP** or **DOWN** so they float into the correct place.