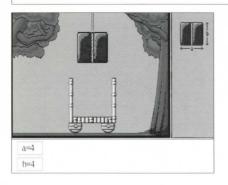

## **Monkey Puzzle**

You have to change the size and shape of the medicine leaf packages so they will fit properly into their bamboo boxes.

Letters are used to show the different measurements of the parcels.

Use the mouse to choose which measurement to change, and then to select the new length.

You may need to change the length of both sides before the package will fit.

When more than one package is shown at the right of the screen vou will see that thev are different colours and have different letters to show their measurements. Make sure that the letters you click on match up with the colour of the package being dropped into the box.