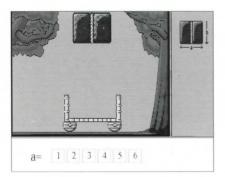

## **Monkey Puzzle**

You have to change the size and shape of the medicine leaf packages so they will fit properly into their bamboo boxes.

Letters are used to show the different measurements of the parcels.

Use the mouse to choose which measurement to change, and then to select the new length.

You may need to change the length of both sides before the package will fit.

When more than one package is shown at the right of the screen vou will see that thev are different colours and have different letters to show their measurements. Make sure that the letters you click on match up with the colour of the package being dropped into the box.