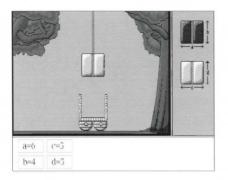

## **Monkey Puzzle**

You have to change the size and shape of the medicine leaf packages so they will fit properly into their bamboo boxes.

Letters are used to show the different measurements of the parcels.

Use the mouse to choose which measurement to change, and then to select the new length.

You may need to change the length of both sides before the package will fit.

When more than one package is shown at the right of the screen vou will see that thev are different colours and have different letters to show their measurements. Make sure that the letters you click on match up with the colour of the package being dropped into the box.