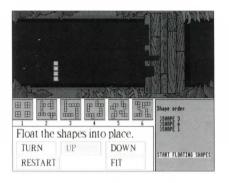

## **Garden Bridges**

You must fill in the spaces in the broken garden bridges.

Use the mouse to select the shapes you need.

You must be careful to choose them in the correct order to fill the gaps in the bridge.

When you click on **START FLOATING SHAPES** they will float downstream from the left hand side of the screen.

As the shapes float towards the bridge, you must use the mouse to **TURN** them, or move them **UP** or **DOWN** so they float into the correct place.

If you have made a mistake, you can **RESTART**.

If you are happy that you have everything right, you can float the shape in quicker by clicking on **FIT**.

If you have made a mistake, you