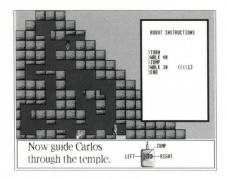

## The Robot Temple

You have to give the robot instructions that will make it push the door switch.

First use the mouse to move the robot through the maze. Click on one instruction at a time.

When you click on **WALK** you will have to tell the robot how far to walk by clicking on a number between 0 and 40.

After the first practice there are more mazes in the temple where you have to use the mouse to make a list of instructions. Make sure they are in the correct order.

When the robot has pushed the door switch to open the door you can lead Carlos through the maze to the exit. Use the left and right hand mouse buttons for direction and the middle button to make him jump.