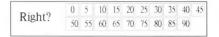

## **Automatic Shop**

Shopping wisely will help you find Professor Roberts.

You need to move the automatic pointer in the centre of the screen so it points at the goods you want to buy.

Use the mouse to select which direction you want the arrow to move.

Then select how many degrees you want the pointer to move.

Buy this item

When the pointer is pointing at the object you want to buy click on "Buy this item".

Leave the shop

When you have bought all the items you think you will need click on 'Leave the shop'.