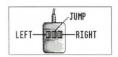

After the first practice there are more mazes in the temple where you have to use the mouse to make a list of instructions. Make sure they are in the correct order.

When the robot has pushed the door switch to open the door you can lead Carlos through the maze to the exit. Use the left and right hand mouse buttons for direction and the middle button to make him jump.