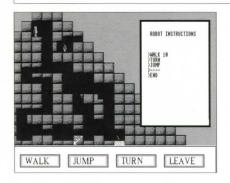

## The Robot Temple

You have to give the robot instructions that will make it push the door switch.

First use the mouse to move the robot through the maze. Click on one instruction at a time.

When you click on **WALK** you will have to tell the robot how far to walk by clicking on a number between 0 and 40.

After the first practice there are more mazes in the temple where you have to use the mouse to make a list of instructions. Make sure they are in the correct order.

When the robot has pushed the door switch to open the door you can lead Carlos through the maze to the exit. Use the left and right hand mouse buttons for direction and the middle button to make him jump.