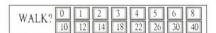

## The Robot Temple

You have to give the robot instructions that will make it push the door switch.

First use the mouse to move the robot through the maze. Click on one instruction at a time.

When you click on **WALK** you will have to tell the robot how far to walk by clicking on a number between 0 and 40.