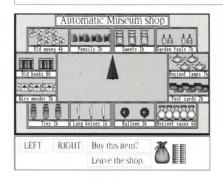

## **Automatic Shop**

Shopping wisely will help you find Professor Roberts.

You need to move the automatic pointer in the centre of the screen so it points at the goods you want to buy.

Use the mouse to select which direction you want the arrow to move.

Then select how many degrees you want the pointer to move.

Buy this item

When the pointer is pointing at the object you want to buy click on "Buy this item".

Leave the shop

When you have bought all the items you think you will need click on 'Leave the shop'.