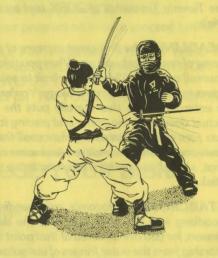

#### NINJA

VIC 20 (8K expansion required) - Cassette by Robert Wallace

#### IT'S A NEW GAME ALTOGETHER — A HI-RES GRAPHIC ADVENTURE

Welcome to Japan. Hattori Hanzo, leader of the Iga Ninja has ordered you to recover the Imperial Sword from the Khoga stonghold at Mikata. Select your equipment carefully. You are allowed your sword and only three other items. Each item will counter a specific threat. You have 2 seconds to respond when a threat appears. The cyan key opens the cyan doors. The jimmy opens the red doors. The blue key opens the door to the keep. If you find the keep it will reveal the sword. Can you find it in one of the rooms? You have 5 men to complete your mission. The sword must be returned to the emperior in time for his ascension ceremony on March 8th, 1644 or the government will fail. Good luck! High quality graphics and animation. Keyboard control.