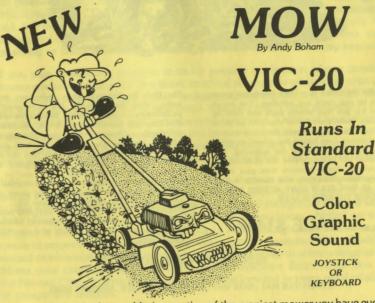

Runs in Standard VIC-20

Get ready for the fast and furious action of the craziest mower you have ever seen. How much grass can you cut? Joystick moves your mower around as fast as you dare. Watch out for granny's dafodils and grandpa's radio antenna.