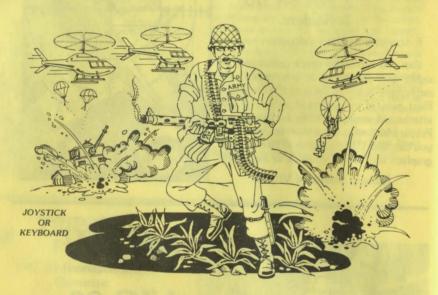

#### PARATROOPER!!

FANTASTIC SOUND AND ACTION WITH SUPER HI-RES GRAPHICS

By Nic Dudzik

PARATROOPER is a High Resolution game that doesn't let you make any mistakes. You are in charge of a big gun that sweeps back and forth by your command. Helicopters fill the sky, (and we mean fill the sky!), dropping paratroopers. Your mission is to keep 3 paratroopers from hitting the ground on either side of your gun. But that's just the beginning. You score by hitting the helicoptors or the paratroopers, but if you miss a shot it subtracts from your score. Therefore, you must make every shot count to make a high score! IT HAS FOUR FAST ACTION LEVELS TO CHALLENGE THE BEST PLAYER.

LIST \$24.95 - SALE \$14.95

The High Resolution graphics helicoptors are fantastic. They look exactly like helicopters! The paratroopers are super realistic. Their chutes open and then they drift down to earth. If this weren't enough the sounds are fantastic. There are helicoptor blades whirring and you can hear the howitzer pumping shells. When you hit a parachute you hear this ripping sound and the paratrooper falls struggling to the ground! NOW HEAR THIS! — If you let three paratroopers land, they bring in a tank from either side and blast you!!! This game really shows off the sound and graphic capabilities of your VIC.

#### PARATROOPER!!

FANTASTIC SOUND AND ACTION WITH SUPER HI-RES GRAPHICS

By Nic Dudzik

PARATROOPER is a High Resolution game that doesn't let you make any mistakes. You are in charge of a big gun that sweeps back and forth by your command. Helicopters fill the sky, (and we mean fill the sky!), dropping paratroopers. Your mission is to keep 3 paratroopers from hitting the ground on either side of your gun. But that's just the beginning. You score by hitting the helicoptors or the paratroopers, but if you miss a shot it subtracts from your score. Therefore, you must make every shot count to make a high score! IT HAS FOUR' FAST ACTION LEVELS TO CHALLENGE THE BEST PLAYER.