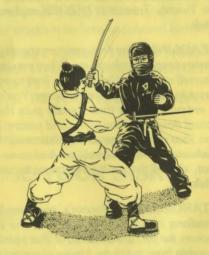

#### NINJA

VIC 20 (8K expansion required) - Cassette by Robert Wallace

#### IT'S A NEW GAME ALTOGETHER — A HI-RES GRAPHIC ADVENTURE

Welcome to Japan. Hattori Hanzo, leader of the Iga Ninja has ordered you to recover the Imperial Sword from the Khoga stonghold at Mikata. Select your equipment carefully. You are allowed your sword and only three other items. Each item will counter a specific threat. You have 2 seconds to respond when a threat appears. The cyan key opens the cyan doors. The jimmy opens the red doors. The blue key opens the door to the keep. If you find the keep it will reveal the sword. Can you find it in one of the rooms? You have 5 men to complete your mission. The sword must be returned to the emperior in time for his ascension ceremony on March 8th, 1644 or the government will fail. Good luck! High quality graphics and animation. Keyboard control.