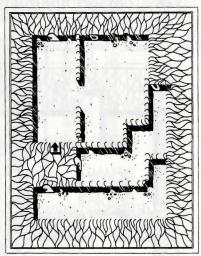

#### **Deadwood Catacombs**

The catacombs below Deadwood have only one level, but it is divided into three sections: the eastern part, the western part, and the southeast corridor.

The eastern part contains a teleportal chamber, and Princess Lupi's stolen bow Darkfinder. The portal to the western section is in the Hole of Curses at the south end of the middle corridor.

The Conch of Calm is in the far northwestern room in the western section. The three dead-end corridors lead to the portal to the southeast corridor, buried treasure, and nothing.

The southeast corridor has a treasure chest and a portal back to the eastern area.