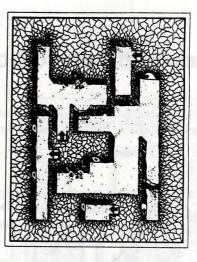

#### **Tower of Shann**

The tower of the wizard Maalaq is frequented by the orcs of Glusaga and other creatures of Darkness.

Two jail cells are near the tower's entrance.

Two staircases lead up from the second story to separate parts of the third story.

On the fourth story, use a portal to reach the northern part. Avoid the other portals.

Two staircases lead up from the fifth story to separate parts of the sixth story.

The Gray Study of Maalaq is in the southeast, across from a teleportal chamber.