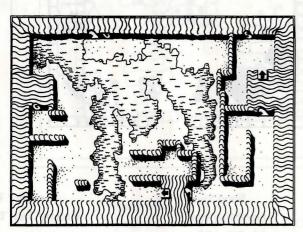

## **Mines of Dorak**

The great mines of Dorak, under the Demonspine Mountains, are generally considered the greatest accomplishment of dwarvenkind. Their fall to the forces of Darkness was one of the greatest tragedies in the history of the Children of Light.

The first mines were dug beneath the western slope of the Demonspine. They contain three rooms that are now used as jail cells. The first mines connect to the second mines in the northeast and the third mines in the south.

The second mines were dug from the east, and connect with the first mines to the south, near a teleportal chamber. A starving adventurer in the long western corridor has an important message. The second mines connect to part of the sixth mines in the north, and to a single stope of the seventh mines in the east.

The third mines connect with the first mines in the north and the fourth mines in the east. The path to the fourth mines is strewn with portals to the first mines.

The fourth mines are divided into two parts. The western part connects with the third mines and, by portal, with the fifth mines. The portal is in the enclosed area in the north. The eastern part connects with the fifth and southeast sixth mines.

The fifth mines connect with the eastern fourth and southeast and southwest sixth mines.

28

The sixth mines have four sections. The northwest section connects with the second mines. It contains some very fine treasure. The southwest section leads from the fifth mines to the seventh mines. The southeast section connects with the fourth and fifth mines. The northeast section can only be reached from the seventh mines. It holds the room containing the Candle of Despair.

The god Rhokan sleeps in the seventh mines near a teleportal chamber. The mighty Vankruh is in the northwestern room. The isolated stope in the northeast leads to buried treasure.