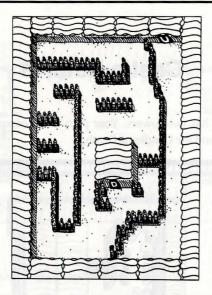

#### **Drakhelm Mines**

The forces of Darkness are making it difficult for the dwarves of Drakhelm to work their mines. Monsters, teleportals and chutes abound. Even if your party has hired Kruga as a guide, it is easy for them to lose their way.

Level one has a teleportal chamber and a buried magic axe.

Use the "Detect" spell to locate the portals on level two.

Kruga's father is held prisoner in the northwest room. A ghost is in the south room. A secret passage leads through the wall into the western corridor.