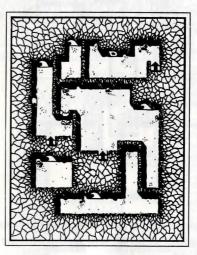

#### **Drakhelm Mines**

The forces of Darkness are making it difficult for the dwarves of Drakhelm to work their mines. Monsters, teleportals and chutes abound. Even if your party has hired Kruga as a guide, it is easy for them to lose their way.

Level one has a teleportal chamber and a buried magic axe.

Use the "Detect" spell to locate the portals on level two.

Kruga's father is held prisoner in the northwest room. A ghost is in the south room. A secret passage leads through the wall into the western corridor.