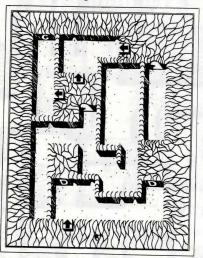

#### **Tower of Shann**

The tower of the wizard Maalaq is frequented by the orcs of Glusaga and other creatures of Darkness.

Two jail cells are near the tower's entrance.

Two staircases lead up from the second story to separate parts of the third story.

On the fourth story, use a portal to reach the northern part. Avoid the other portals.

Two staircases lead up from the fifth story to separate parts of the sixth story.

The Gray Study of Maalaq is in the southeast, across from a teleportal chamber.