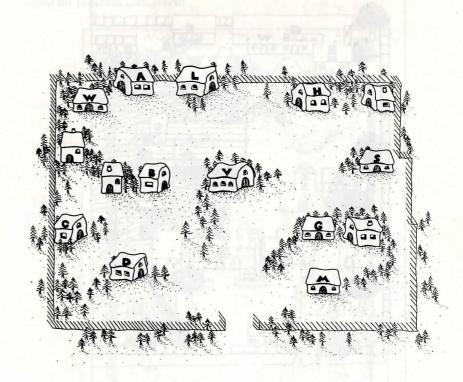

# Llendora

Llendora, in the Upper Neirwood Forest, can only be found with Lady Subia in the party. It doesn't stay found unless Subia speaks with Prince Llesiton.

| A | Armor Shop       | L Wizards' Lodge      |
|---|------------------|-----------------------|
| В | Carpentry School | M Mushrooms and Herbs |
| C | Clothing Store   | S Music School        |
| D | Carpenter        | V Village Hall        |
| G | Guesthouse       | W Weapon Store        |
| Н | Archery Training |                       |