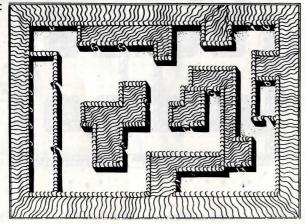

#### **Oshcrun Cellars & Deraum**

The cellars beneath Castle Oshcrun are still infested with the minions of Darkness. They lead to Deraum, a dungeon of great significance.

Your hero's old friend, Sakar, is exploring at the south end of level one, near the teleportal chamber.

Marior, god of the sea, sleeps in level two. In the northeast corner is the sealed door to Deraum. Consult with the Great Ziyx to gain entry.

Deraum is largely flooded. Make your way to the southeast corner to find the portal to the haunted chamber. Use "Soulspeak," then "Restsoul" on the ghost.