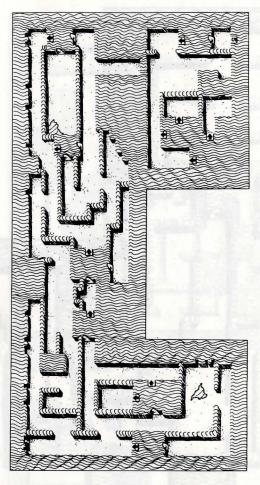

#### **Deadwood Catacombs**

The catacombs below Deadwood have only one level, but it is divided into three sections: the eastern part, the western part, and the southeast corridor.

The eastern part contains a teleportal chamber, and Princess Lupi's stolen bow Darkfinder. The portal to the western section is in the Hole of Curses at the south end of the middle corridor.

The Conch of Calm is in the far northwestern room in the western section. The three dead-end corridors lead to the portal to the southeast corridor, buried treasure, and nothing.

The southeast corridor has a treasure chest and a portal back to the eastern area.