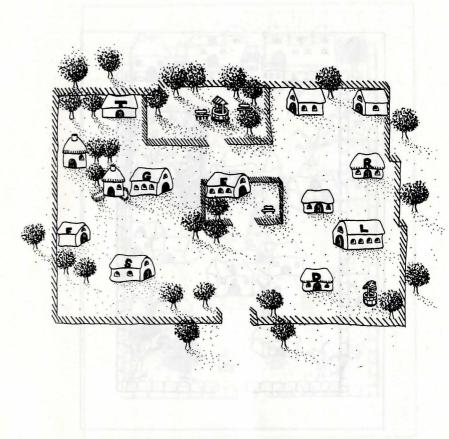

## **Castle Oshcrun**

Several potential companions and a great deal of information await your hero in King Rebnard's castle.

| C Council Room  | P Prayer Room   |
|-----------------|-----------------|
| D Dining Hall   | R Training Room |
| G Guards' Room  | S Study         |
| K Knights' Room | T               |
| L Library       | W Waiting Room  |
| M Music Room    | G Counts Dorns  |

Upstairs:

| B Lord Banas   | Q Queen Alishia      |
|----------------|----------------------|
| G Guest Rooms  | R Royal Bedchamber   |
| H Bhardagast   | S Lady Subia         |
| L Loren        | T                    |
| P Prince Jemil | X Lord Rexor (later) |

Downstairs:

| A Armory             | J Jail Cells |
|----------------------|--------------|
| C Wine Cellar        | K            |
| D Servants' Quarters | P            |
| E Staples and Spices | S Storage    |
| G Guards' Dorm       | W Warehouse  |