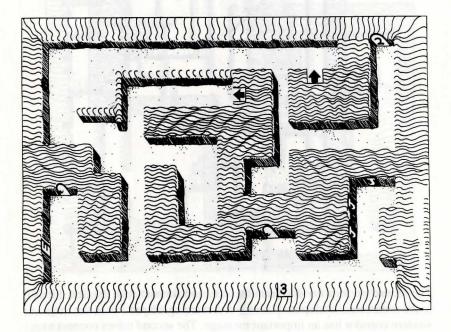

#### **Oshcrun Cellars & Deraum**

The cellars beneath Castle Oshcrun are still infested with the minions of Darkness. They lead to Deraum, a dungeon of great significance.

Your hero's old friend, Sakar, is exploring at the south end of level one, near the teleportal chamber.

Marior, god of the sea, sleeps in level two. In the northeast corner is the sealed door to Deraum. Consult with the Great Ziyx to gain entry.

Deraum is largely flooded. Make your way to the southeast corner to find the portal to the haunted chamber. Use "Soulspeak," then "Restsoul" on the ghost.