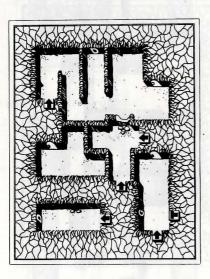

#### **Oshcrun Cellars & Deraum**

The cellars beneath Castle Oshcrun are still infested with the minions of Darkness. They lead to Deraum, a dungeon of great significance.

Your hero's old friend, Sakar, is exploring at the south end of level one, near the teleportal chamber.

Marior, god of the sea, sleeps in level two. In the northeast corner is the sealed door to Deraum. Consult with the Great Ziyx to gain entry.

Deraum is largely flooded. Make your way to the southeast corner to find the portal to the haunted chamber. Use "Soulspeak," then "Restsoul" on the ghost.