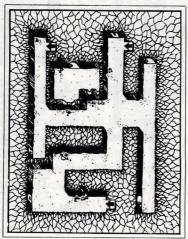

#### **Oshcrun Cellars & Deraum**

The cellars beneath Castle Oshcrun are still infested with the minions of Darkness. They lead to Deraum, a dungeon of great significance.

Your hero's old friend, Sakar, is exploring at the south end of level one, near the teleportal chamber.

Marior, god of the sea, sleeps in level two. In the northeast corner is the sealed door to Deraum. Consult with the Great Ziyx to gain entry.

Deraum is largely flooded. Make your way to the southeast corner to find the portal to the haunted chamber. Use "Soulspeak," then "Restsoul" on the ghost.