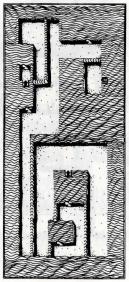

# **Tower of Maratul**

The bottom level of the Tower of Maratul contains a teleportal chamber.

The Maratul Jail is on the second level.

The third story has three staircases leading up. The southwestern stairs lead to the god Nerelnes.

Nerelnes can only be reached from the third level. The quickest way to the treasure chest is to walk south, away from it.

The separate section in the eastern part of level five can be reached by using a portal in the southeast corner of the main section.

"Snakes' Heaven" is west of the staircase in the middle of level six.

A fine treasure can be found on Maratul's seventh story. Do not climb the stairs; use the portal in the northwest corner.

The Barbarians' Horn is being guarded in the northern room. The western section can be reached by using a portal in the blind corridor in the southeast. Speak to the ghost before porting down to the jail level.