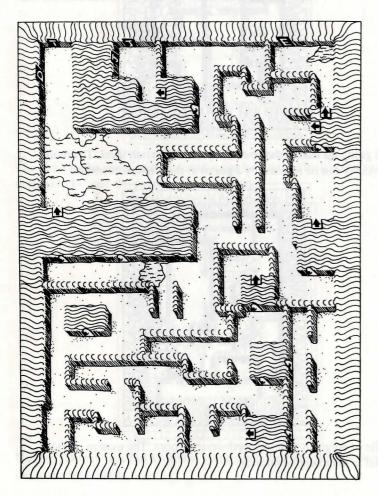

#### **Drakhelm Mines**

The forces of Darkness are making it difficult for the dwarves of Drakhelm to work their mines. Monsters, teleportals and chutes abound. Even if your party has hired Kruga as a guide, it is easy for them to lose their way.

Level one has a teleportal chamber and a buried magic axe.

Use the "Detect" spell to locate the portals on level two.

Kruga's father is held prisoner in the northwest room. A ghost is in the south room. A secret passage leads through the wall into the western corridor.