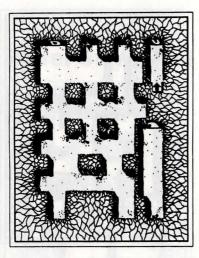

## **Mines of Dorak**

The great mines of Dorak, under the Demonspine Mountains, are generally considered the greatest accomplishment of dwarvenkind. Their fall to the forces of Darkness was one of the greatest tragedies in the history of the Children of Light.

The first mines were dug beneath the western slope of the Demonspine. They contain three rooms that are now used as jail cells. The first mines connect to the second mines in the northeast and the third mines in the south.

The second mines were dug from the east, and connect with the first mines to the south, near a teleportal chamber. A starving adventurer in the long western corridor has an important message. The second mines connect to part of the sixth mines in the north, and to a single stope of the seventh mines in the east.

The third mines connect with the first mines in the north and the fourth mines in the east. The path to the fourth mines is strewn with portals to the first mines.

The fourth mines are divided into two parts. The western part connects with the third mines and, by portal, with the fifth mines. The portal is in the enclosed area in the north. The eastern part connects with the fifth and southeast sixth mines.

The fifth mines connect with the eastern fourth and southeast and southwest sixth mines.

28

The sixth mines have four sections. The northwest section connects with the second mines. It contains some very fine treasure. The southwest section leads from the fifth mines to the seventh mines. The southeast section connects with the fourth and fifth mines. The northeast section can only be reached from the seventh mines. It holds the room containing the Candle of Despair.

The god Rhokan sleeps in the seventh mines near a teleportal chamber. The mighty Vankruh is in the northwestern room. The isolated stope in the northeast leads to buried treasure.