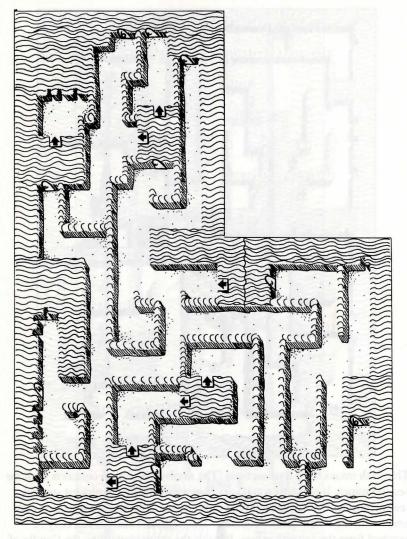

#### **Oshcrun Cellars & Deraum**

The cellars beneath Castle Oshcrun are still infested with the minions of Darkness. They lead to Deraum, a dungeon of great significance.

Your hero's old friend, Sakar, is exploring at the south end of level one, near the teleportal chamber.

Marior, god of the sea, sleeps in level two. In the northeast corner is the sealed door to Deraum. Consult with the Great Ziyx to gain entry.

Deraum is largely flooded. Make your way to the southeast corner to find the portal to the haunted chamber. Use "Soulspeak," then "Restsoul" on the ghost.