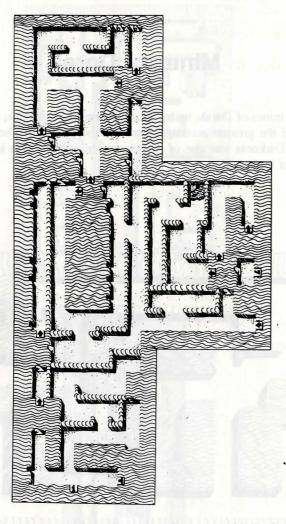

## **Mines of Dorak**

The great mines of Dorak, under the Demonspine Mountains, are generally considered the greatest accomplishment of dwarvenkind. Their fall to the forces of Darkness was one of the greatest tragedies in the history of the Children of Light.

The first mines were dug beneath the western slope of the Demonspine. They contain three rooms that are now used as jail cells. The first mines connect to the second mines in the northeast and the third mines in the south.

The second mines were dug from the east, and connect with the first mines to the south, near a teleportal chamber. A starving adventurer in the long western corridor has an important message. The second mines connect to part of the sixth mines in the north, and to a single stope of the seventh mines in the east.

The third mines connect with the first mines in the north and the fourth mines in the east. The path to the fourth mines is strewn with portals to the first mines.

The fourth mines are divided into two parts. The western part connects with the third mines and, by portal, with the fifth mines. The portal is in the enclosed area in the north. The eastern part connects with the fifth and southeast sixth mines.

The fifth mines connect with the eastern fourth and southeast and southwest sixth mines.

28

The sixth mines have four sections. The northwest section connects with the second mines. It contains some very fine treasure. The southwest section leads from the fifth mines to the seventh mines. The southeast section connects with the fourth and fifth mines. The northeast section can only be reached from the seventh mines. It holds the room containing the Candle of Despair.

The god Rhokan sleeps in the seventh mines near a teleportal chamber. The mighty Vankruh is in the northwestern room. The isolated stope in the northeast leads to buried treasure.