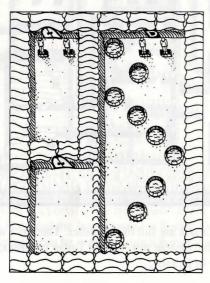

#### **Deadwood Catacombs**

The catacombs below Deadwood have only one level, but it is divided into three sections: the eastern part, the western part, and the southeast corridor.

The eastern part contains a teleportal chamber, and Princess Lupi's stolen bow Darkfinder. The portal to the western section is in the Hole of Curses at the south end of the middle corridor.

The Conch of Calm is in the far northwestern room in the western section. The three dead-end corridors lead to the portal to the southeast corridor, buried treasure, and nothing.

The southeast corridor has a treasure chest and a portal back to the eastern area.