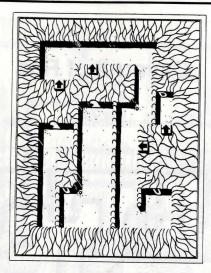

#### **Oshcrun Cellars & Deraum**

The cellars beneath Castle Oshcrun are still infested with the minions of Darkness. They lead to Deraum, a dungeon of great significance.

Your hero's old friend, Sakar, is exploring at the south end of level one, near the teleportal chamber.

Marior, god of the sea, sleeps in level two. In the northeast corner is the sealed door to Deraum. Consult with the Great Ziyx to gain entry.

Deraum is largely flooded. Make your way to the southeast corner to find the portal to the haunted chamber. Use "Soulspeak," then "Restsoul" on the ghost.