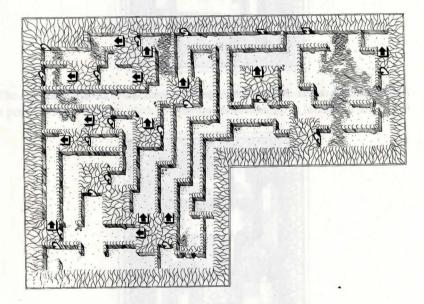

## **Mines of Dorak**

The great mines of Dorak, under the Demonspine Mountains, are generally considered the greatest accomplishment of dwarvenkind. Their fall to the forces of Darkness was one of the greatest tragedies in the history of the Children of Light.

The first mines were dug beneath the western slope of the Demonspine. They contain three rooms that are now used as jail cells. The first mines connect to the second mines in the northeast and the third mines in the south.

The second mines were dug from the east, and connect with the first mines to the south, near a teleportal chamber. A starving adventurer in the long western corridor has an important message. The second mines connect to part of the sixth mines in the north, and to a single stope of the seventh mines in the east.

The third mines connect with the first mines in the north and the fourth mines in the east. The path to the fourth mines is strewn with portals to the first mines.

The fourth mines are divided into two parts. The western part connects with the third mines and, by portal, with the fifth mines. The portal is in the enclosed area in the north. The eastern part connects with the fifth and southeast sixth mines.

The fifth mines connect with the eastern fourth and southeast and southwest sixth mines.

28

The sixth mines have four sections. The northwest section connects with the second mines. It contains some very fine treasure. The southwest section leads from the fifth mines to the seventh mines. The southeast section connects with the fourth and fifth mines. The northeast section can only be reached from the seventh mines. It holds the room containing the Candle of Despair.

The god Rhokan sleeps in the seventh mines near a teleportal chamber. The mighty Vankruh is in the northwestern room. The isolated stope in the northeast leads to buried treasure.