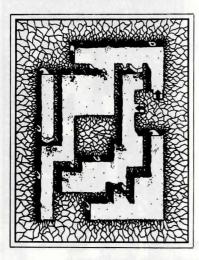

#### **Oshcrun Cellars & Deraum**

The cellars beneath Castle Oshcrun are still infested with the minions of Darkness. They lead to Deraum, a dungeon of great significance.

Your hero's old friend, Sakar, is exploring at the south end of level one, near the teleportal chamber.

Marior, god of the sea, sleeps in level two. In the northeast corner is the sealed door to Deraum. Consult with the Great Ziyx to gain entry.

Deraum is largely flooded. Make your way to the southeast corner to find the portal to the haunted chamber. Use "Soulspeak," then "Restsoul" on the ghost.