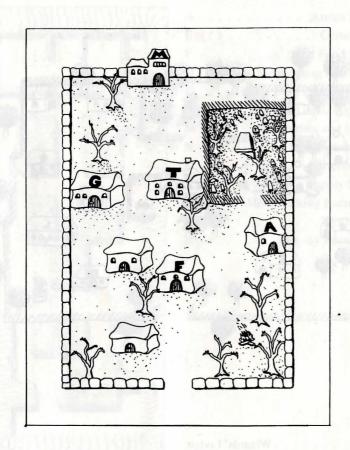

# Wanasol

Wanasol, the village of scholars, is in the jungles of Sariss.

| D | Wizards' Lodge | L | Library            |
|---|----------------|---|--------------------|
| E |                | R | School of Research |
| F | Food Store     | S | Soul Reading       |
| G | Guesthouse     | T | Teleportal House   |