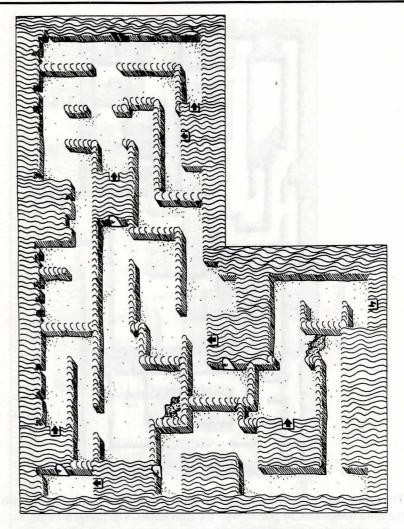

# **Tower of Maratul**

The bottom level of the Tower of Maratul contains a teleportal chamber.

The Maratul Jail is on the second level.

The third story has three staircases leading up. The southwestern stairs lead to the god Nerelnes.

Nerelnes can only be reached from the third level. The quickest way to the treasure chest is to walk south, away from it.

The separate section in the eastern part of level five can be reached by using a portal in the southeast corner of the main section.

"Snakes' Heaven" is west of the staircase in the middle of level six.

A fine treasure can be found on Maratul's seventh story. Do not climb the stairs; use the portal in the northwest corner.

The Barbarians' Horn is being guarded in the northern room. The western section can be reached by using a portal in the blind corridor in the southeast. Speak to the ghost before porting down to the jail level.