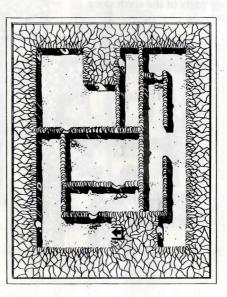

#### **Drakhelm Mines**

The forces of Darkness are making it difficult for the dwarves of Drakhelm to work their mines. Monsters, teleportals and chutes abound. Even if your party has hired Kruga as a guide, it is easy for them to lose their way.

Level one has a teleportal chamber and a buried magic axe.

Use the "Detect" spell to locate the portals on level two.

Kruga's father is held prisoner in the northwest room. A ghost is in the south room. A secret passage leads through the wall into the western corridor.