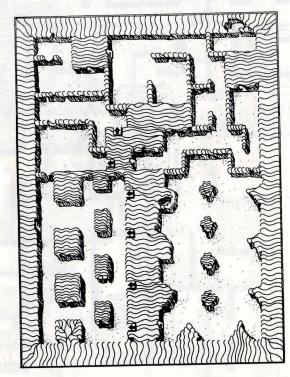

#### **Oshcrun Cellars & Deraum**

The cellars beneath Castle Oshcrun are still infested with the minions of Darkness. They lead to Deraum, a dungeon of great significance.

Your hero's old friend, Sakar, is exploring at the south end of level one, near the teleportal chamber.

Marior, god of the sea, sleeps in level two. In the northeast corner is the sealed door to Deraum. Consult with the Great Ziyx to gain entry.

Deraum is largely flooded. Make your way to the southeast corner to find the portal to the haunted chamber. Use "Soulspeak," then "Restsoul" on the ghost.