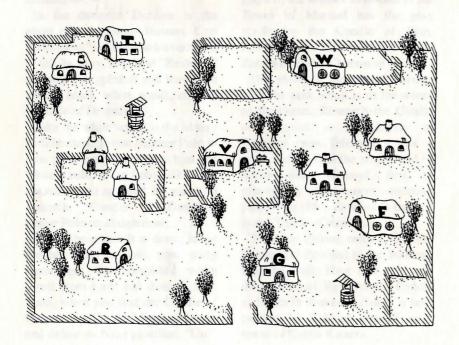

# Ketrop

The halfling village of Ketrop is north of Telermain and Castle Oshcrun. Faranim, the wizard who lives in the northeast part of town, has spell books for sale.

| F Food Store           | T Tailor Training |
|------------------------|-------------------|
| G Guesthouse           | V                 |
| L Lockpick Instruction | W Tailor Workshop |
| R Trader Training      |                   |