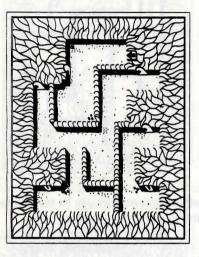

#### **Oshcrun Cellars & Deraum**

The cellars beneath Castle Oshcrun are still infested with the minions of Darkness. They lead to Deraum, a dungeon of great significance.

Your hero's old friend, Sakar, is exploring at the south end of level one, near the teleportal chamber.

Marior, god of the sea, sleeps in level two. In the northeast corner is the sealed door to Deraum. Consult with the Great Ziyx to gain entry.

Deraum is largely flooded. Make your way to the southeast corner to find the portal to the haunted chamber. Use "Soulspeak," then "Restsoul" on the ghost.