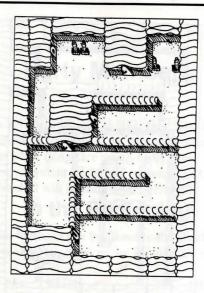

# **Tower of Maratul**

The bottom level of the Tower of Maratul contains a teleportal chamber.

The Maratul Jail is on the second level.

The third story has three staircases leading up. The southwestern stairs lead to the god Nerelnes.

Nerelnes can only be reached from the third level. The quickest way to the treasure chest is to walk south, away from it.

The separate section in the eastern part of level five can be reached by using a portal in the southeast corner of the main section.

"Snakes' Heaven" is west of the staircase in the middle of level six.

A fine treasure can be found on Maratul's seventh story. Do not climb the stairs; use the portal in the northwest corner.

The Barbarians' Horn is being guarded in the northern room. The western section can be reached by using a portal in the blind corridor in the southeast. Speak to the ghost before porting down to the jail level.