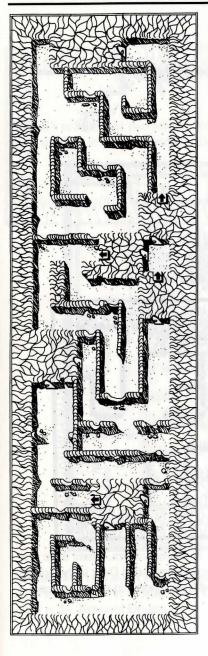

#### **Tower of Shann**

The tower of the wizard Maalaq is frequented by the orcs of Glusaga and other creatures of Darkness.

Two jail cells are near the tower's entrance.

Two staircases lead up from the second story to separate parts of the third story.

On the fourth story, use a portal to reach the northern part. Avoid the other portals.

Two staircases lead up from the fifth story to separate parts of the sixth story.

The Gray Study of Maalaq is in the southeast, across from a teleportal chamber.