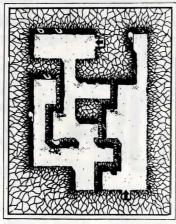

#### **Oshcrun Cellars & Deraum**

The cellars beneath Castle Oshcrun are still infested with the minions of Darkness. They lead to Deraum, a dungeon of great significance.

Your hero's old friend, Sakar, is exploring at the south end of level one, near the teleportal chamber.

Marior, god of the sea, sleeps in level two. In the northeast corner is the sealed door to Deraum. Consult with the Great Ziyx to gain entry.

Deraum is largely flooded. Make your way to the southeast corner to find the portal to the haunted chamber. Use "Soulspeak," then "Restsoul" on the ghost.