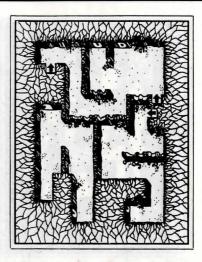

#### **Tower of Shann**

The tower of the wizard Maalaq is frequented by the orcs of Glusaga and other creatures of Darkness.

Two jail cells are near the tower's entrance.

Two staircases lead up from the second story to separate parts of the third story.

On the fourth story, use a portal to reach the northern part. Avoid the other portals.

Two staircases lead up from the fifth story to separate parts of the sixth story.

The Gray Study of Maalaq is in the southeast, across from a teleportal chamber.