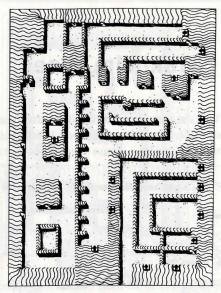

## **Mines of Dorak**

The great mines of Dorak, under the Demonspine Mountains, are generally considered the greatest accomplishment of dwarvenkind. Their fall to the forces of Darkness was one of the greatest tragedies in the history of the Children of Light.

The first mines were dug beneath the western slope of the Demonspine. They contain three rooms that are now used as jail cells. The first mines connect to the second mines in the northeast and the third mines in the south.

The second mines were dug from the east, and connect with the first mines to the south, near a teleportal chamber. A starving adventurer in the long western corridor has an important message. The second mines connect to part of the sixth mines in the north, and to a single stope of the seventh mines in the east.

The third mines connect with the first mines in the north and the fourth mines in the east. The path to the fourth mines is strewn with portals to the first mines.

The fourth mines are divided into two parts. The western part connects with the third mines and, by portal, with the fifth mines. The portal is in the enclosed area in the north. The eastern part connects with the fifth and southeast sixth mines.

The fifth mines connect with the eastern fourth and southeast and southwest sixth mines.

28

The sixth mines have four sections. The northwest section connects with the second mines. It contains some very fine treasure. The southwest section leads from the fifth mines to the seventh mines. The southeast section connects with the fourth and fifth mines. The northeast section can only be reached from the seventh mines. It holds the room containing the Candle of Despair.

The god Rhokan sleeps in the seventh mines near a teleportal chamber. The mighty Vankruh is in the northwestern room. The isolated stope in the northeast leads to buried treasure.