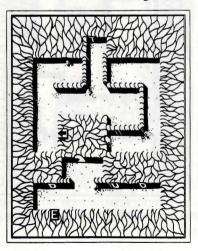

#### **Tower of Shann**

The tower of the wizard Maalaq is frequented by the orcs of Glusaga and other creatures of Darkness.

Two jail cells are near the tower's entrance.

Two staircases lead up from the second story to separate parts of the third story.

On the fourth story, use a portal to reach the northern part. Avoid the other portals.

Two staircases lead up from the fifth story to separate parts of the sixth story.

The Gray Study of Maalaq is in the southeast, across from a teleportal chamber.