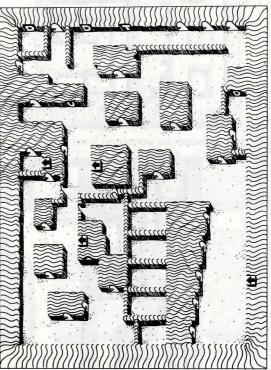

#### **Drakhelm Mines**

The forces of Darkness are making it difficult for the dwarves of Drakhelm to work their mines. Monsters, teleportals and chutes abound. Even if your party has hired Kruga as a guide, it is easy for them to lose their way.

Level one has a teleportal chamber and a buried magic axe.

Use the "Detect" spell to locate the portals on level two.

Kruga's father is held prisoner in the northwest room. A ghost is in the south room. A secret passage leads through the wall into the western corridor.