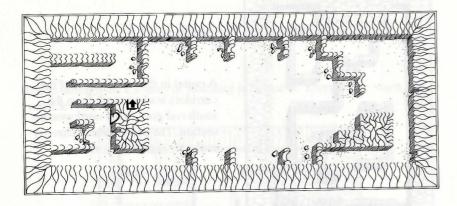

#### **Deadwood Catacombs**

The catacombs below Deadwood have only one level, but it is divided into three sections: the eastern part, the western part, and the southeast corridor.

The eastern part contains a teleportal chamber, and Princess Lupi's stolen bow Darkfinder. The portal to the western section is in the Hole of Curses at the south end of the middle corridor.

The Conch of Calm is in the far northwestern room in the western section. The three dead-end corridors lead to the portal to the southeast corridor, buried treasure, and nothing.

The southeast corridor has a treasure chest and a portal back to the eastern area.