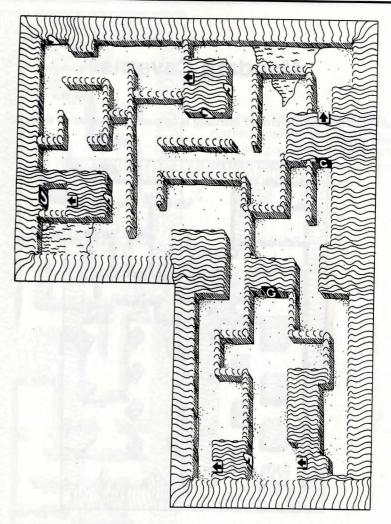

## **Mines of Dorak**

The great mines of Dorak, under the Demonspine Mountains, are generally considered the greatest accomplishment of dwarvenkind. Their fall to the forces of Darkness was one of the greatest tragedies in the history of the Children of Light.

The first mines were dug beneath the western slope of the Demonspine. They contain three rooms that are now used as jail cells. The first mines connect to the second mines in the northeast and the third mines in the south.

The second mines were dug from the east, and connect with the first mines to the south, near a teleportal chamber. A starving adventurer in the long western corridor has an important message. The second mines connect to part of the sixth mines in the north, and to a single stope of the seventh mines in the east.

The third mines connect with the first mines in the north and the fourth mines in the east. The path to the fourth mines is strewn with portals to the first mines.

The fourth mines are divided into two parts. The western part connects with the third mines and, by portal, with the fifth mines. The portal is in the enclosed area in the north. The eastern part connects with the fifth and southeast sixth mines.

The fifth mines connect with the eastern fourth and southeast and southwest sixth mines.

28

The sixth mines have four sections. The northwest section connects with the second mines. It contains some very fine treasure. The southwest section leads from the fifth mines to the seventh mines. The southeast section connects with the fourth and fifth mines. The northeast section can only be reached from the seventh mines. It holds the room containing the Candle of Despair.

The god Rhokan sleeps in the seventh mines near a teleportal chamber. The mighty Vankruh is in the northwestern room. The isolated stope in the northeast leads to buried treasure.