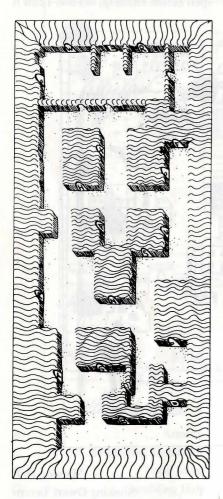

#### **Oshcrun Cellars & Deraum**

The cellars beneath Castle Oshcrun are still infested with the minions of Darkness. They lead to Deraum, a dungeon of great significance.

Your hero's old friend, Sakar, is exploring at the south end of level one, near the teleportal chamber.

Marior, god of the sea, sleeps in level two. In the northeast corner is the sealed door to Deraum. Consult with the Great Ziyx to gain entry.

Deraum is largely flooded. Make your way to the southeast corner to find the portal to the haunted chamber. Use "Soulspeak," then "Restsoul" on the ghost.