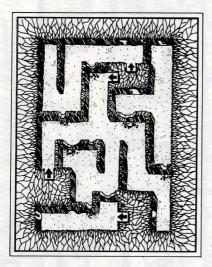

## **Tower of Namaz**

Level one is the cellars of Namaz. There is a large cellar and a small cellar.

The main entrance to the Tower of Namaz is on level two. There is also a teleportal chamber in the north.

The chest in the south-central corridor can be reached by a portal to the northeast. Beware the chute north of the portal.

Use the "Detect" spell to avoid the portals guarding the treasure buried in the northeast corner.

The stairs going up lead to the southern part of the sixth level. The main part of level six can be reached by a portal in the western corridor.

The Candle of Anguish is in the northwestern room. The eastern corridor has a portal to the tower's entrance.