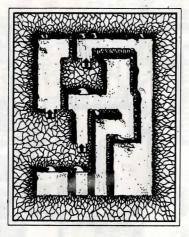

#### **Deadwood Catacombs**

The catacombs below Deadwood have only one level, but it is divided into three sections: the eastern part, the western part, and the southeast corridor.

The eastern part contains a teleportal chamber, and Princess Lupi's stolen bow Darkfinder. The portal to the western section is in the Hole of Curses at the south end of the middle corridor.

The Conch of Calm is in the far northwestern room in the western section. The three dead-end corridors lead to the portal to the southeast corridor, buried treasure, and nothing.

The southeast corridor has a treasure chest and a portal back to the eastern area.