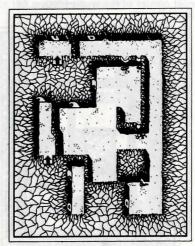

#### **Drakhelm Mines**

The forces of Darkness are making it difficult for the dwarves of Drakhelm to work their mines. Monsters, teleportals and chutes abound. Even if your party has hired Kruga as a guide, it is easy for them to lose their way.

Level one has a teleportal chamber and a buried magic axe.

Use the "Detect" spell to locate the portals on level two.

Kruga's father is held prisoner in the northwest room. A ghost is in the south room. A secret passage leads through the wall into the western corridor.