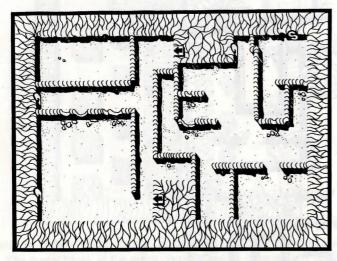

## **Tower of Namaz**

Level one is the cellars of Namaz. There is a large cellar and a small cellar.

The main entrance to the Tower of Namaz is on level two. There is also a teleportal chamber in the north.

The chest in the south-central corridor can be reached by a portal to the northeast. Beware the chute north of the portal.

Use the "Detect" spell to avoid the portals guarding the treasure buried in the northeast corner.

The stairs going up lead to the southern part of the sixth level. The main part of level six can be reached by a portal in the western corridor.

The Candle of Anguish is in the northwestern room. The eastern corridor has a portal to the tower's entrance.