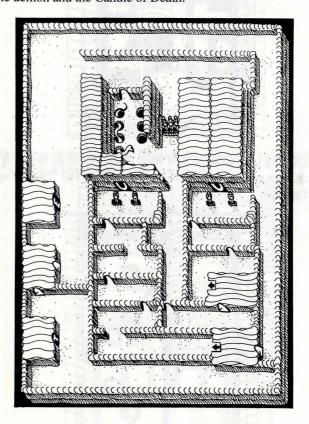

#### **Castle Katarra**

Zakhad's redoubt has two towers. Your party must conquer both of them to reach the demon and the Candle of Death.

The corridors of Katarra are full of ambushes. There is a teleportal chamber in the southwest. The eastern tower is the Tower of Dreax; the western tower is the Tower of Dragos.

There are no resting places on the first story of the Tower of Dreax. It is crowded with Petra people—invaders turned to stone. The "Detect" spell can help you greatly.

The top story of Dreax Tower has a false candle room and a true candle room. However, Zakhad will only be present if you didn't find him at the top of Dragos Tower. Again, the "Detect" spell is a great help.

On the first story of the Tower of Dragos, the slave boy's clue and the "Detect" spell will let you reach the stairs going up.

Use the "Detect" spell to avoid the portal that is in your party's path and to step into the portal they would normally walk right by. Of the four alcoves in the south, use the first (western) one. The other three lead to starvation.

47

On the top story of Dragos Tower, avoid portals until you have been through three rooms and reached the northern corridor. The portal at the end leads to Zakhad's room in the south. It's behind the eastern door. Zakhad will be there if you have already reached the top of Dreax Tower.