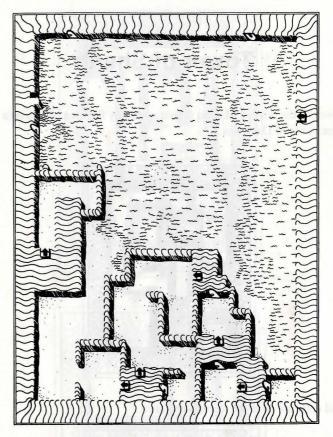

# **Tower of Maratul**

The bottom level of the Tower of Maratul contains a teleportal chamber.

The Maratul Jail is on the second level.

The third story has three staircases leading up. The southwestern stairs lead to the god Nerelnes.

Nerelnes can only be reached from the third level. The quickest way to the treasure chest is to walk south, away from it.

The separate section in the eastern part of level five can be reached by using a portal in the southeast corner of the main section.

"Snakes' Heaven" is west of the staircase in the middle of level six.

A fine treasure can be found on Maratul's seventh story. Do not climb the stairs; use the portal in the northwest corner.

The Barbarians' Horn is being guarded in the northern room. The western section can be reached by using a portal in the blind corridor in the southeast. Speak to the ghost before porting down to the jail level.