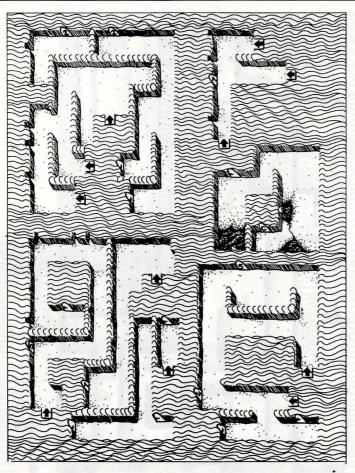

#### **Drakhelm Mines**

The forces of Darkness are making it difficult for the dwarves of Drakhelm to work their mines. Monsters, teleportals and chutes abound. Even if your party has hired Kruga as a guide, it is easy for them to lose their way.

Level one has a teleportal chamber and a buried magic axe.

Use the "Detect" spell to locate the portals on level two.

Kruga's father is held prisoner in the northwest room. A ghost is in the south room. A secret passage leads through the wall into the western corridor.