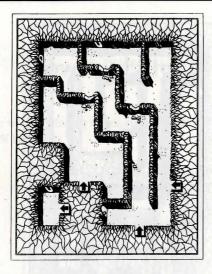

## **Mines of Dorak**

The great mines of Dorak, under the Demonspine Mountains, are generally considered the greatest accomplishment of dwarvenkind. Their fall to the forces of Darkness was one of the greatest tragedies in the history of the Children of Light.

The first mines were dug beneath the western slope of the Demonspine. They contain three rooms that are now used as jail cells. The first mines connect to the second mines in the northeast and the third mines in the south.

The second mines were dug from the east, and connect with the first mines to the south, near a teleportal chamber. A starving adventurer in the long western corridor has an important message. The second mines connect to part of the sixth mines in the north, and to a single stope of the seventh mines in the east.

The third mines connect with the first mines in the north and the fourth mines in the east. The path to the fourth mines is strewn with portals to the first mines.

The fourth mines are divided into two parts. The western part connects with the third mines and, by portal, with the fifth mines. The portal is in the enclosed area in the north. The eastern part connects with the fifth and southeast sixth mines.

The fifth mines connect with the eastern fourth and southeast and southwest sixth mines.

28

The sixth mines have four sections. The northwest section connects with the second mines. It contains some very fine treasure. The southwest section leads from the fifth mines to the seventh mines. The southeast section connects with the fourth and fifth mines. The northeast section can only be reached from the seventh mines. It holds the room containing the Candle of Despair.

The god Rhokan sleeps in the seventh mines near a teleportal chamber. The mighty Vankruh is in the northwestern room. The isolated stope in the northeast leads to buried treasure.