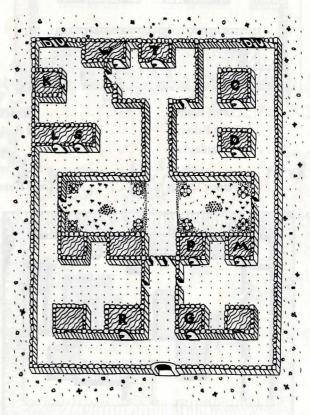

#### **Oshcrun Cellars & Deraum**

The cellars beneath Castle Oshcrun are still infested with the minions of Darkness. They lead to Deraum, a dungeon of great significance.

Your hero's old friend, Sakar, is exploring at the south end of level one, near the teleportal chamber.

Marior, god of the sea, sleeps in level two. In the northeast corner is the sealed door to Deraum. Consult with the Great Ziyx to gain entry.

Deraum is largely flooded. Make your way to the southeast corner to find the portal to the haunted chamber. Use "Soulspeak," then "Restsoul" on the ghost.