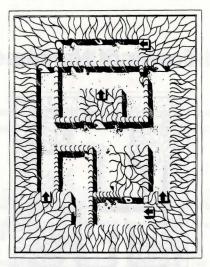

#### **Drakhelm Mines**

The forces of Darkness are making it difficult for the dwarves of Drakhelm to work their mines. Monsters, teleportals and chutes abound. Even if your party has hired Kruga as a guide, it is easy for them to lose their way.

Level one has a teleportal chamber and a buried magic axe.

Use the "Detect" spell to locate the portals on level two.

Kruga's father is held prisoner in the northwest room. A ghost is in the south room. A secret passage leads through the wall into the western corridor.