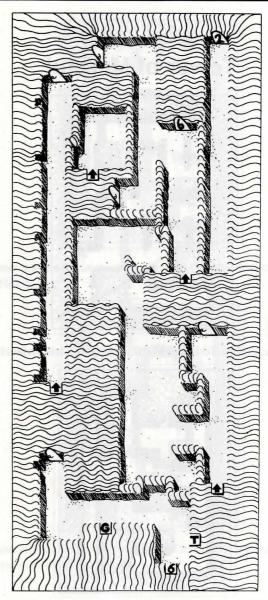

# **Tower of Maratul**

The bottom level of the Tower of Maratul contains a teleportal chamber.

The Maratul Jail is on the second level.

The third story has three staircases leading up. The southwestern stairs lead to the god Nerelnes.

Nerelnes can only be reached from the third level. The quickest way to the treasure chest is to walk south, away from it.

The separate section in the eastern part of level five can be reached by using a portal in the southeast corner of the main section.

"Snakes' Heaven" is west of the staircase in the middle of level six.

A fine treasure can be found on Maratul's seventh story. Do not climb the stairs; use the portal in the northwest corner.

The Barbarians' Horn is being guarded in the northern room. The western section can be reached by using a portal in the blind corridor in the southeast. Speak to the ghost before porting down to the jail level.