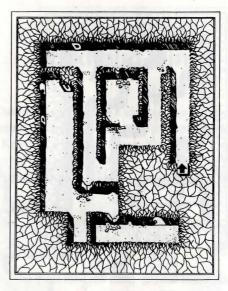

#### **Tower of Shann**

The tower of the wizard Maalaq is frequented by the orcs of Glusaga and other creatures of Darkness.

Two jail cells are near the tower's entrance.

Two staircases lead up from the second story to separate parts of the third story.

On the fourth story, use a portal to reach the northern part. Avoid the other portals.

Two staircases lead up from the fifth story to separate parts of the sixth story.

The Gray Study of Maalaq is in the southeast, across from a teleportal chamber.