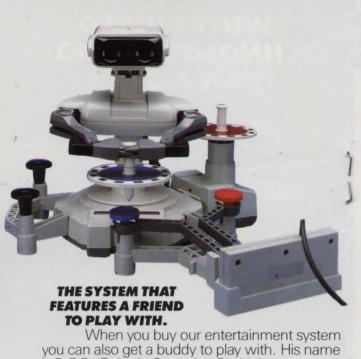

Once you see for yourself how efficiently the system works, you'll see why it takes brains to be the brains behind the system.

is R.O.B. (Robotic Operating Buddy).

He's your teammate. Send him signals by way of the TV screen and he will obey your every command. Together you can tackle the video challenge at hand. It's the first opportunity to experience video action in a whole new dimension, in a whole new placeoff the screen.

### **ROBOT SERIES**

The action comes off the screen when R.O.B. becomes your playing partner.

Gyromite™ Stack-up™