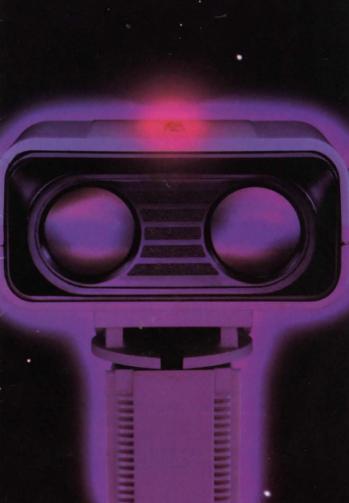

Once you see for yourself how efficiently the system works, you'll see why it takes brains to be the brains behind the system.

is R.O.B. (Robotic Operating Buddy).

He's your teammate. Send him signals by way of the TV screen and he will obey your every command. Together you can tackle the video challenge at hand. It's the first opportunity to experience video action in a whole new dimension, in a whole new placeoff the screen.