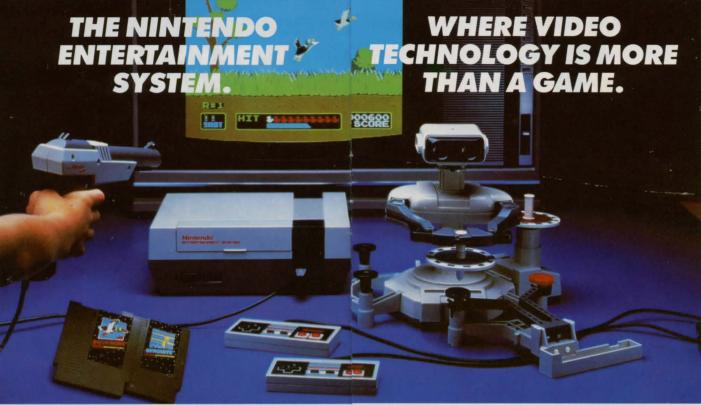

WE'RE CHANGING
THE FACE OF
HOME
ENTERTAINMENT.

Deluxe Set shown here includes Control Deck with Controllers, R.O.B. The Robot, Zapper Light Gun and Gyromite and Duck Hunt Game Paks.

Home video entertainment is about to enter a whole new fascinating dimension.

Introducing The Nintendo® Entertainment system—fully equipped with the most progressive video components ever developed—including a robot, a light sensing video gun, true-to-life graphics and a vast library of games that never stops growing.

### NINTENDO'S CONTROL DECK. THE BRAINS BEHIND THE SYSTEM.

Inside the Nintendo Control Deck are two microchips. Not just chips off the old block, mind you. It takes more than standard microchips to run R.O.B.™, activate The Zapper™ gun and to display such realistic graphics.

Once you see for yourself how efficiently the system works, you'll see why it takes brains to be the brains behind the system.

is R.O.B. (Robotic Operating Buddy).

He's your teammate. Send him signals by way of the TV screen and he will obey your every command. Together you can tackle the video challenge at hand. It's the first opportunity to experience video action in a whole new dimension, in a whole new placeoff the screen.

Through our breakthrough light sensing technology, we've created an exclusive light gun. The Zapper. Never before has there been a video gun of this caliber

For fast paced game playing, it's heavy artillery. To use it, you have to be a very sharp sharpshooter. In fact, you must possess pin-point accuracy to hit your target, whether you're shooting at ducks or gangsters.