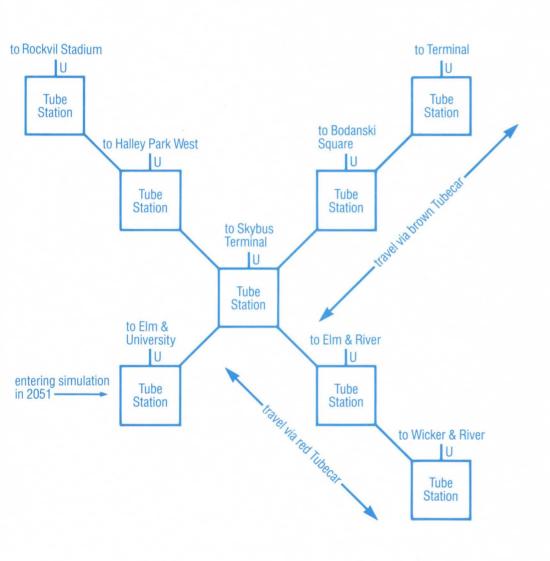

## CLASS ONE SECURITY FOR AUTHORIZED USE ONLY

Contained herein are documents compiled by PRISM during simulated journeys into the years 2041, 2051, 2061, 2071, 2081, and 2091. I have added my own notes to clarify changes occurring over the 50-year span. These materials are intended solely for use as an aid in analyzing PRISM's visual records of the future.