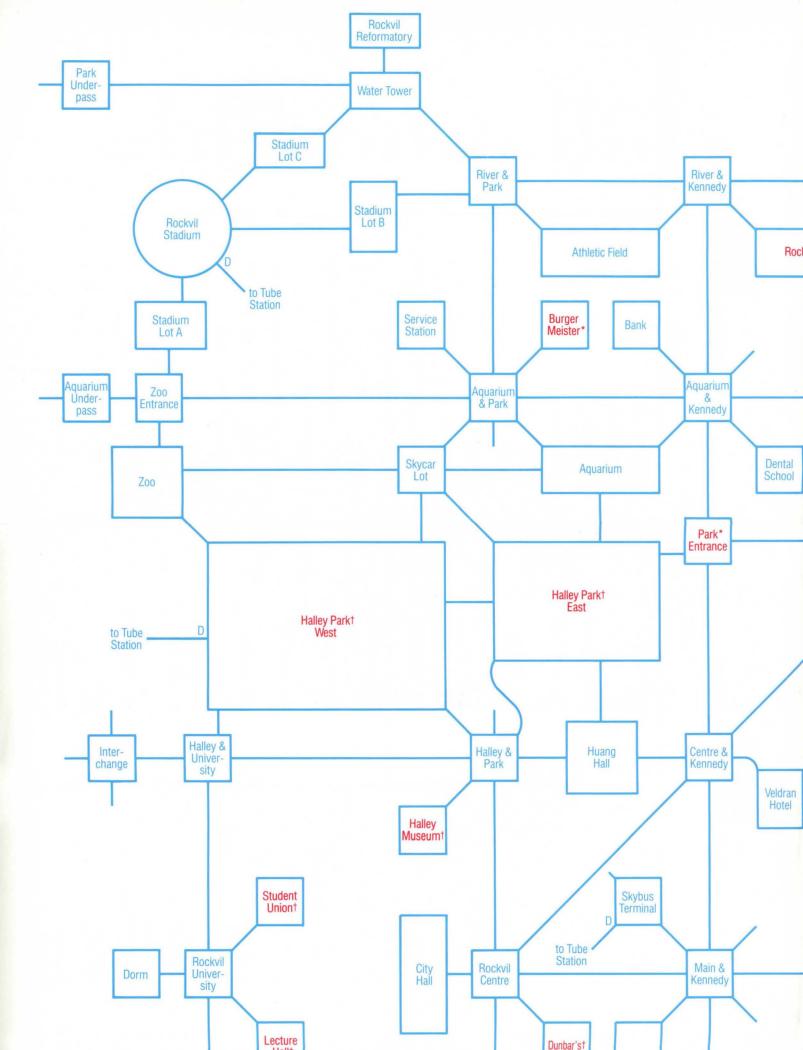

## CLASS ONE SECURITY FOR AUTHORIZED USE ONLY

Contained herein are documents compiled by PRISM during simulated journeys into the years 2041, 2051, 2061, 2071, 2081, and 2091. I have added my own notes to clarify changes occurring over the 50-year span. These materials are intended solely for use as an aid in analyzing PRISM's visual records of the future.