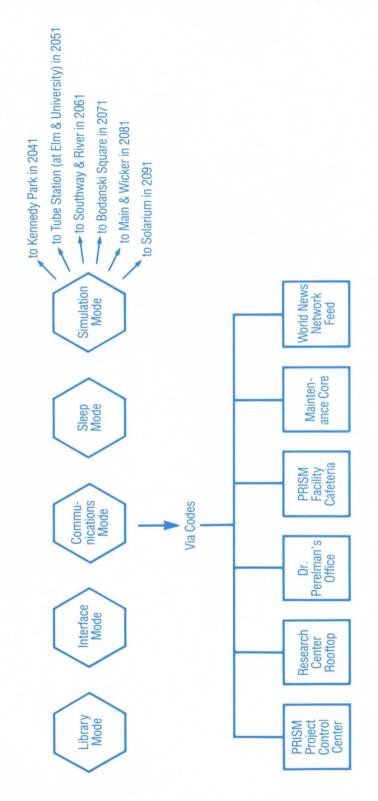

## CLASS ONE SECURITY FOR AUTHORIZED USE ONLY

Contained herein are documents compiled by PRISM during simulated journeys into the years 2041, 2051, 2061, 2071, 2081, and 2091. I have added my own notes to clarify changes occurring over the 50-year span. These materials are intended solely for use as an aid in analyzing PRISM's visual records of the future.