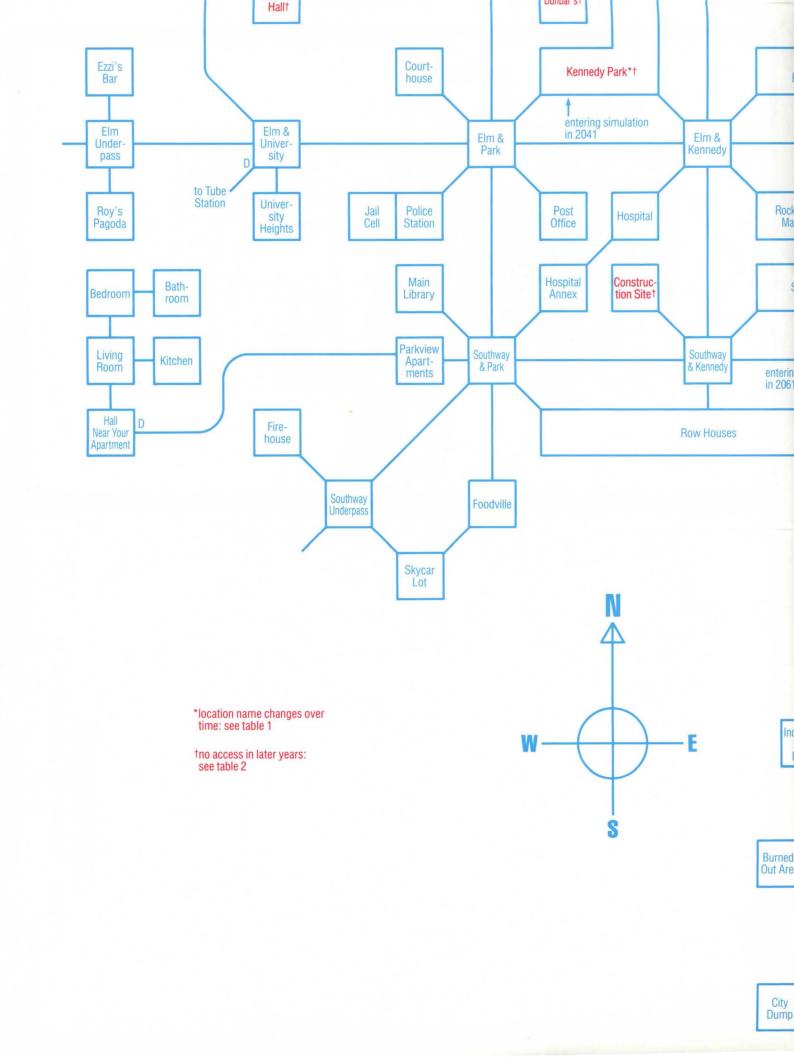

## **TABLE 1**Locations with Changing Names

## **TABLE 2**Locations with Limited Access

| Kennedy Park               | 2041 and 2051     |
|----------------------------|-------------------|
| Construction Site          | 2061              |
| Train Station              | 2041              |
| Church Lobby               | 2051 through 2071 |
| Health Center              | 2041 through 2061 |
| Serf Housing               | 2071              |
| Church Street Park         | 2041 and 2051     |
| Church Street City         | 2061 and 2071     |
| Construction Site          | 2041              |
| Rectory                    | 2051              |
| Vacant Lot                 | 2071              |
| St. Michael's              | 2041 and 2051     |
| Vacant Lot                 | 2071              |
| Church Entrance            | 2041 through 2061 |
| Street By Vacant Lot       | 2071              |
| Park Entrance              | 2041 through 2061 |
| Entrance to Halley Estates | 2071              |
| First Methodist Church     | 2041 through 2061 |
| Vacant Lot                 | 2071              |
| Burger Meister             | 2041 and 2051     |
| Burgerworld                | 2061              |
| Bar                        | 2071              |
| Rockvil High               | 2041 and 2051     |
| The Vincent School         | 2061 and 2071     |
| Construction Site          | 2041              |
| Heiman World               | 2051 through 2071 |
| Closed Factory             | 2041              |
| Soup Kitchen               | 2051              |
| Warehouse                  | 2041 and 2051     |
| Vacant Lot                 | 2061 and 2071     |

| Location                                     | Year(s) w/o Access |
|----------------------------------------------|--------------------|
| Symphony Hall                                | 2071               |
| Riverside Park                               | 2071               |
| Railroad Museum                              | 2061 and 2071      |
| Halley Museum                                | 2061 and 2071      |
| Halley Park East                             | 2071               |
| Halley Park West                             | 2071               |
| Student Union                                | 2071               |
| Lecture Hall                                 | 2071               |
| Construction Site (NW of Southway & Kennedy) | 2051 through 2071  |
| Kennedy Park/Construction Site               | 2071               |
| Dunbar's                                     | 2071               |
| Construction Site/Rectory/Ruined Building    | 2061               |
| St. Michael's/Vacant Lot                     | 2061               |
| Construction Site (NW of Main & Church)      | 2051 through 2071  |
| Construction Site (SW of Main & Church)      | 2051 through 2071  |
| Closed Factory/Soup Kitchen                  | 2061 and 2071      |
| Bookstore                                    | 2071               |
| Joybooth                                     | 2051 and 2061      |
| Skybus Terminal                              | 2071               |
| all Tube stations                            | 2071               |

**TABLE 3**Opening & Closing Times

| Location                    | 20      | 41      | 2051    |         | 2061    |         | 2071    |                |
|-----------------------------|---------|---------|---------|---------|---------|---------|---------|----------------|
| Dunbar's                    | 10:00am | 9:00pm  | 10:00am | 9:00pm  | 10:00am | 9:00pm  | 10:00am | 9:00pm         |
| City Hall                   | 10:00am | 6:00pm  | 10:00am | 6:00pm  | 10:00am | 6:00pm  | 10:00am | 6:00pm         |
| Foodville (Main & Wicker)   | 8:00am  | 10:00pm | 8:00am  | 10:00pm | 10:00am | 7:00pm  | 11:40am | 4:00pm         |
| Foodville (Southway & Park) | 8:00am  | 10:00pm | 8:00am  | 10:00pm | 10:00am | 7:00pm  | 11:40am | 4:00pm         |
| Rockvil Mall                | 8:00am  | 10:00pm | 8:00am  | 10:00pm | 8:00am  | 10:00pm | 12:00pm | 6:00pm         |
| Stock Exchange              | 6:00am  | 10:00pm | 7:00am  | 10:00pm | 7:00am  | 10:00pm | 7:00am  | 10:00pm        |
| Train Station               | 11:00am | 9:00pm  | -       | _       | _       | _       |         | _              |
| Halley Museum               | 10:00am | 9:30pm  | 10:00am | 9:30pm  | _       | _       | _       | <del>-</del> , |
| Aquarium                    | 10:00am | 10:00pm | 10:00am | 8:00pm  | 11:00am | 6:00pm  | 12:00pm | 5:00pm         |
| Railroad Museum             | 10:15am | 7:45pm  | 10:15am | 7:45pm  | -       | _       | _       | _              |
| Ezzi's Bar                  | _       | _       | 7:00am  | 8:00pm  | 7:00am  | 8:00pm  | 7:00am  | 8:00pm         |
| Burger Meister*             | _       | _       | 7:00am  | 8:00pm  | 7:00am  | 8:00pm  | 7:00am  | 8:00pm         |
| Cinema                      | _       | _       | 7:00am  | 8:00pm  | 7:00am  | 8:00pm  | 7:00am  | 8:00pm         |
| Courthouse                  | 9:30am  | 4:30pm  | 9:30am  | 4:30pm  | 9:30am  | 4:30pm  | 9:30am  | 4:30pm         |
| Pool Hall                   | _       | _       | 7:00am  | 8:00pm  | 7:00am  | 8:00pm  | 7:00am  | 8:00pm         |
| Roy's Pagoda                | _       | _       | 7:00am  | 8:00pm  | 7:00am  | 8:00pm  | 7:00am  | 8:00pm         |
| Main Library                | 8:30am  | 10:00pm | 8:30am  | 10:00pm | 10:00am | 9:00pm  | 12:30pm | 4:30pm         |
| Rockvil High*               | 7:00am  | 5:00pm  | 7:00am  | 5:00pm  | 7:00am  | 5:00pm  | 7:00am  | 5:00pm         |
| Bank                        | 8:00am  | 4:00pm  | 8:00am  | 4:00pm  | 8:00am  | 4:00pm  | 8:00am  | 4:00pm         |
| Drug Store                  | 8:00am  | 9:45pm  | 8:00am  | 9:45pm  | 8:00am  | 9:45pm  | 8:00am  | 9:45pm         |
| Hardware Store              | 10:00am | 6:00pm  | 10:00am | 6:00pm  | 10:00am | 6:00pm  | 10:00am | 6:00pm         |
| Gun Shop                    | 10:30am | 8:30pm  | 10:30am | 8:30pm  | 10:30am | 8:30pm  | 10:30am | 8:30pm         |
| Bookstore                   | 8:21am  | 6:03pm  | 8:21am  | 6:03pm  | 8:21am  | 6:03pm  | _       | _              |
| Liquor Store                | 11:00am | 10:00pm | 11:00am | 10:00pm | 11:00am | 10:00pm | 11:00am | 10:00pm        |
| The Coachman                | _       | _       | 7:00am  | 8:00pm  | 7:00am  | 8:00pm  | 7:00am  | 8:00pm         |
| Simon's                     | _       | _       | 7:00am  | 8:00pm  | 7:00am  | 8:00pm  | 7:00am  | 8:00pm         |
| Post Office (windows)       | 8:00am  | 5:00pm  | 8:00am  | 5:00pm  | 10:00am | 4:00pm  | 3:00pm  | 4:00pm         |
| Rockvil                     |         |         |         |         |         |         |         | 0.00           |
| Stadium (executions)        | _       | _       | _       | _       | 8:00am  |         | 8:00am  | 8:00pm         |
| (Tube System)               | _       | _       | 7:00am  | 8:50pm  | 7:00am  | 8:50pm  | _       | _              |