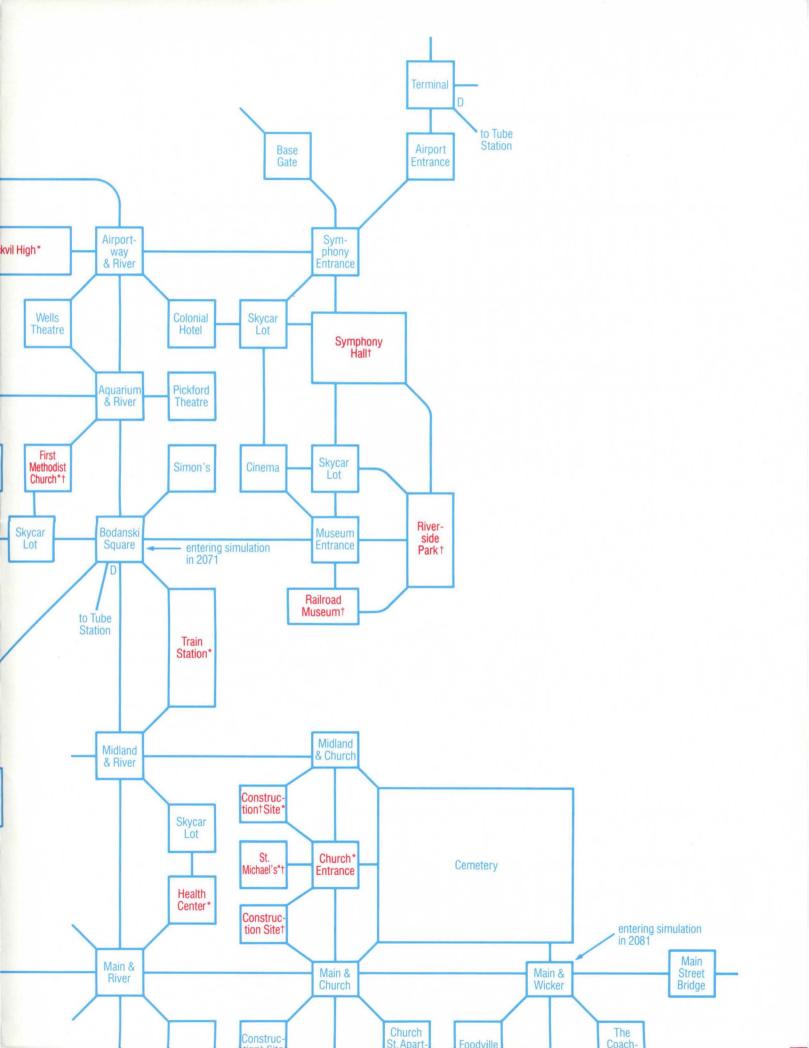

## **TABLE 1**Locations with Changing Names

## **TABLE 2**Locations with Limited Access

| Kennedy Park               | 2041 and 2051     |
|----------------------------|-------------------|
| Construction Site          | 2061              |
| Train Station              | 2041              |
| Church Lobby               | 2051 through 2071 |
| Health Center              | 2041 through 2061 |
| Serf Housing               | 2071              |
| Church Street Park         | 2041 and 2051     |
| Church Street City         | 2061 and 2071     |
| Construction Site          | 2041              |
| Rectory                    | 2051              |
| Vacant Lot                 | 2071              |
| St. Michael's              | 2041 and 2051     |
| Vacant Lot                 | 2071              |
| Church Entrance            | 2041 through 2061 |
| Street By Vacant Lot       | 2071              |
| Park Entrance              | 2041 through 2061 |
| Entrance to Halley Estates | 2071              |
| First Methodist Church     | 2041 through 2061 |
| Vacant Lot                 | 2071              |
| Burger Meister             | 2041 and 2051     |
| Burgerworld                | 2061              |
| Bar                        | 2071              |
| Rockvil High               | 2041 and 2051     |
| The Vincent School         | 2061 and 2071     |
| Construction Site          | 2041              |
| Heiman World               | 2051 through 2071 |
| Closed Factory             | 2041              |
| Soup Kitchen               | 2051              |
| Warehouse                  | 2041 and 2051     |
| Vacant Lot                 | 2061 and 2071     |

| Location                                     | Year(s) w/o Access |
|----------------------------------------------|--------------------|
| Symphony Hall                                | 2071               |
| Riverside Park                               | 2071               |
| Railroad Museum                              | 2061 and 2071      |
| Halley Museum                                | 2061 and 2071      |
| Halley Park East                             | 2071               |
| Halley Park West                             | 2071               |
| Student Union                                | 2071               |
| Lecture Hall                                 | 2071               |
| Construction Site (NW of Southway & Kennedy) | 2051 through 2071  |
| Kennedy Park/Construction Site               | 2071               |
| Dunbar's                                     | 2071               |
| Construction Site/Rectory/Ruined Building    | 2061               |
| St. Michael's/Vacant Lot                     | 2061               |
| Construction Site (NW of Main & Church)      | 2051 through 2071  |
| Construction Site (SW of Main & Church)      | 2051 through 2071  |
| Closed Factory/Soup Kitchen                  | 2061 and 2071      |
| Bookstore                                    | 2071               |
| Joybooth                                     | 2051 and 2061      |
| Skybus Terminal                              | 2071               |
| all Tube stations                            | 2071               |

**TABLE 3**Opening & Closing Times

| Location                    | 20      | 41      | 2051    |         | 2061    |         | 2071    |                |
|-----------------------------|---------|---------|---------|---------|---------|---------|---------|----------------|
| Dunbar's                    | 10:00am | 9:00pm  | 10:00am | 9:00pm  | 10:00am | 9:00pm  | 10:00am | 9:00pm         |
| City Hall                   | 10:00am | 6:00pm  | 10:00am | 6:00pm  | 10:00am | 6:00pm  | 10:00am | 6:00pm         |
| Foodville (Main & Wicker)   | 8:00am  | 10:00pm | 8:00am  | 10:00pm | 10:00am | 7:00pm  | 11:40am | 4:00pm         |
| Foodville (Southway & Park) | 8:00am  | 10:00pm | 8:00am  | 10:00pm | 10:00am | 7:00pm  | 11:40am | 4:00pm         |
| Rockvil Mall                | 8:00am  | 10:00pm | 8:00am  | 10:00pm | 8:00am  | 10:00pm | 12:00pm | 6:00pm         |
| Stock Exchange              | 6:00am  | 10:00pm | 7:00am  | 10:00pm | 7:00am  | 10:00pm | 7:00am  | 10:00pm        |
| Train Station               | 11:00am | 9:00pm  | -       | _       | _       | _       |         | _              |
| Halley Museum               | 10:00am | 9:30pm  | 10:00am | 9:30pm  | _       | _       | _       | <del>-</del> , |
| Aquarium                    | 10:00am | 10:00pm | 10:00am | 8:00pm  | 11:00am | 6:00pm  | 12:00pm | 5:00pm         |
| Railroad Museum             | 10:15am | 7:45pm  | 10:15am | 7:45pm  | -       | _       | _       | _              |
| Ezzi's Bar                  | _       | _       | 7:00am  | 8:00pm  | 7:00am  | 8:00pm  | 7:00am  | 8:00pm         |
| Burger Meister*             | _       | _       | 7:00am  | 8:00pm  | 7:00am  | 8:00pm  | 7:00am  | 8:00pm         |
| Cinema                      | _       | _       | 7:00am  | 8:00pm  | 7:00am  | 8:00pm  | 7:00am  | 8:00pm         |
| Courthouse                  | 9:30am  | 4:30pm  | 9:30am  | 4:30pm  | 9:30am  | 4:30pm  | 9:30am  | 4:30pm         |
| Pool Hall                   | _       | _       | 7:00am  | 8:00pm  | 7:00am  | 8:00pm  | 7:00am  | 8:00pm         |
| Roy's Pagoda                | _       | _       | 7:00am  | 8:00pm  | 7:00am  | 8:00pm  | 7:00am  | 8:00pm         |
| Main Library                | 8:30am  | 10:00pm | 8:30am  | 10:00pm | 10:00am | 9:00pm  | 12:30pm | 4:30pm         |
| Rockvil High*               | 7:00am  | 5:00pm  | 7:00am  | 5:00pm  | 7:00am  | 5:00pm  | 7:00am  | 5:00pm         |
| Bank                        | 8:00am  | 4:00pm  | 8:00am  | 4:00pm  | 8:00am  | 4:00pm  | 8:00am  | 4:00pm         |
| Drug Store                  | 8:00am  | 9:45pm  | 8:00am  | 9:45pm  | 8:00am  | 9:45pm  | 8:00am  | 9:45pm         |
| Hardware Store              | 10:00am | 6:00pm  | 10:00am | 6:00pm  | 10:00am | 6:00pm  | 10:00am | 6:00pm         |
| Gun Shop                    | 10:30am | 8:30pm  | 10:30am | 8:30pm  | 10:30am | 8:30pm  | 10:30am | 8:30pm         |
| Bookstore                   | 8:21am  | 6:03pm  | 8:21am  | 6:03pm  | 8:21am  | 6:03pm  | _       | _              |
| Liquor Store                | 11:00am | 10:00pm | 11:00am | 10:00pm | 11:00am | 10:00pm | 11:00am | 10:00pm        |
| The Coachman                | _       | _       | 7:00am  | 8:00pm  | 7:00am  | 8:00pm  | 7:00am  | 8:00pm         |
| Simon's                     | _       | _       | 7:00am  | 8:00pm  | 7:00am  | 8:00pm  | 7:00am  | 8:00pm         |
| Post Office (windows)       | 8:00am  | 5:00pm  | 8:00am  | 5:00pm  | 10:00am | 4:00pm  | 3:00pm  | 4:00pm         |
| Rockvil                     |         |         |         |         |         |         |         | 0.00           |
| Stadium (executions)        | _       | _       | _       | _       | 8:00am  |         | 8:00am  | 8:00pm         |
| (Tube System)               | _       | _       | 7:00am  | 8:50pm  | 7:00am  | 8:50pm  | _       | _              |