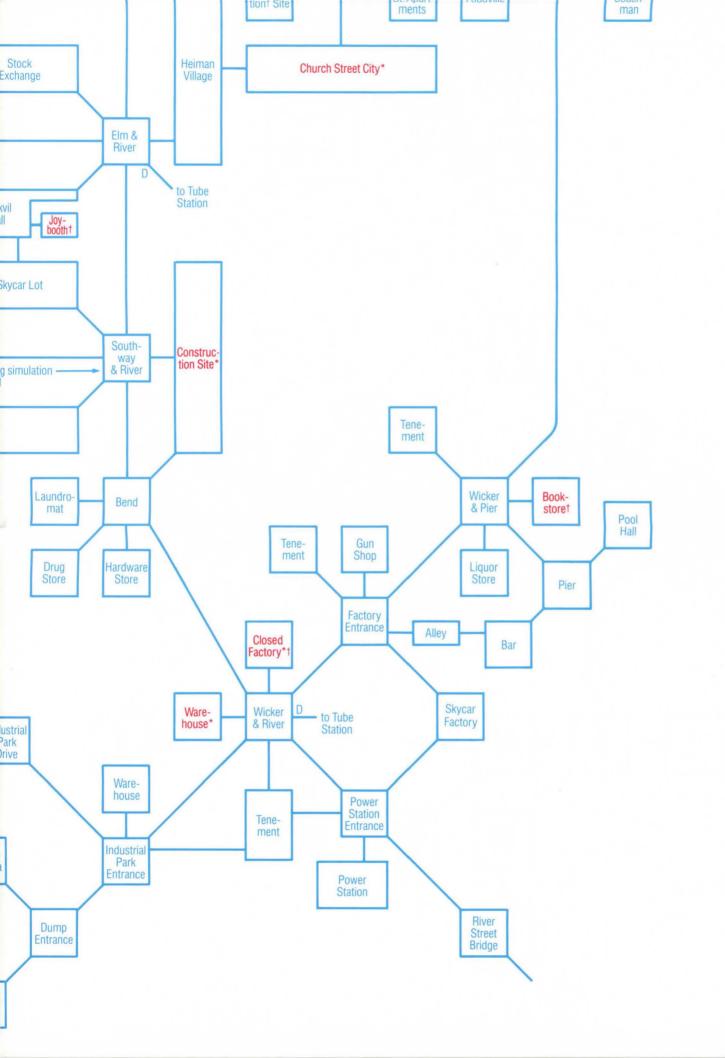

## **TABLE 1**Locations with Changing Names

## **TABLE 2**Locations with Limited Access

| Kennedy Park               | 2041 and 2051     |
|----------------------------|-------------------|
| Construction Site          | 2061              |
| Train Station              | 2041              |
| Church Lobby               | 2051 through 2071 |
| Health Center              | 2041 through 2061 |
| Serf Housing               | 2071              |
| Church Street Park         | 2041 and 2051     |
| Church Street City         | 2061 and 2071     |
| Construction Site          | 2041              |
| Rectory                    | 2051              |
| Vacant Lot                 | 2071              |
| St. Michael's              | 2041 and 2051     |
| Vacant Lot                 | 2071              |
| Church Entrance            | 2041 through 2061 |
| Street By Vacant Lot       | 2071              |
| Park Entrance              | 2041 through 2061 |
| Entrance to Halley Estates | 2071              |
| First Methodist Church     | 2041 through 2061 |
| Vacant Lot                 | 2071              |
| Burger Meister             | 2041 and 2051     |
| Burgerworld                | 2061              |
| Bar                        | 2071              |
| Rockvil High               | 2041 and 2051     |
| The Vincent School         | 2061 and 2071     |
| Construction Site          | 2041              |
| Heiman World               | 2051 through 2071 |
| Closed Factory             | 2041              |
| Soup Kitchen               | 2051              |
| Warehouse                  | 2041 and 2051     |
| Vacant Lot                 | 2061 and 2071     |

| Location                                     | Year(s) w/o Access |
|----------------------------------------------|--------------------|
| Symphony Hall                                | 2071               |
| Riverside Park                               | 2071               |
| Railroad Museum                              | 2061 and 2071      |
| Halley Museum                                | 2061 and 2071      |
| Halley Park East                             | 2071               |
| Halley Park West                             | 2071               |
| Student Union                                | 2071               |
| Lecture Hall                                 | 2071               |
| Construction Site (NW of Southway & Kennedy) | 2051 through 2071  |
| Kennedy Park/Construction Site               | 2071               |
| Dunbar's                                     | 2071               |
| Construction Site/Rectory/Ruined Building    | 2061               |
| St. Michael's/Vacant Lot                     | 2061               |
| Construction Site (NW of Main & Church)      | 2051 through 2071  |
| Construction Site (SW of Main & Church)      | 2051 through 2071  |
| Closed Factory/Soup Kitchen                  | 2061 and 2071      |
| Bookstore                                    | 2071               |
| Joybooth                                     | 2051 and 2061      |
| Skybus Terminal                              | 2071               |
| all Tube stations                            | 2071               |

**TABLE 3**Opening & Closing Times

| Location                    | 20      | 41      | 2051    |         | 2061    |         | 2071    |                |
|-----------------------------|---------|---------|---------|---------|---------|---------|---------|----------------|
| Dunbar's                    | 10:00am | 9:00pm  | 10:00am | 9:00pm  | 10:00am | 9:00pm  | 10:00am | 9:00pm         |
| City Hall                   | 10:00am | 6:00pm  | 10:00am | 6:00pm  | 10:00am | 6:00pm  | 10:00am | 6:00pm         |
| Foodville (Main & Wicker)   | 8:00am  | 10:00pm | 8:00am  | 10:00pm | 10:00am | 7:00pm  | 11:40am | 4:00pm         |
| Foodville (Southway & Park) | 8:00am  | 10:00pm | 8:00am  | 10:00pm | 10:00am | 7:00pm  | 11:40am | 4:00pm         |
| Rockvil Mall                | 8:00am  | 10:00pm | 8:00am  | 10:00pm | 8:00am  | 10:00pm | 12:00pm | 6:00pm         |
| Stock Exchange              | 6:00am  | 10:00pm | 7:00am  | 10:00pm | 7:00am  | 10:00pm | 7:00am  | 10:00pm        |
| Train Station               | 11:00am | 9:00pm  | -       | _       | _       | _       |         | _              |
| Halley Museum               | 10:00am | 9:30pm  | 10:00am | 9:30pm  | _       | _       | _       | <del>-</del> , |
| Aquarium                    | 10:00am | 10:00pm | 10:00am | 8:00pm  | 11:00am | 6:00pm  | 12:00pm | 5:00pm         |
| Railroad Museum             | 10:15am | 7:45pm  | 10:15am | 7:45pm  | -       | _       | _       | _              |
| Ezzi's Bar                  | _       | _       | 7:00am  | 8:00pm  | 7:00am  | 8:00pm  | 7:00am  | 8:00pm         |
| Burger Meister*             | _       | _       | 7:00am  | 8:00pm  | 7:00am  | 8:00pm  | 7:00am  | 8:00pm         |
| Cinema                      | _       | _       | 7:00am  | 8:00pm  | 7:00am  | 8:00pm  | 7:00am  | 8:00pm         |
| Courthouse                  | 9:30am  | 4:30pm  | 9:30am  | 4:30pm  | 9:30am  | 4:30pm  | 9:30am  | 4:30pm         |
| Pool Hall                   | _       | _       | 7:00am  | 8:00pm  | 7:00am  | 8:00pm  | 7:00am  | 8:00pm         |
| Roy's Pagoda                | _       | _       | 7:00am  | 8:00pm  | 7:00am  | 8:00pm  | 7:00am  | 8:00pm         |
| Main Library                | 8:30am  | 10:00pm | 8:30am  | 10:00pm | 10:00am | 9:00pm  | 12:30pm | 4:30pm         |
| Rockvil High*               | 7:00am  | 5:00pm  | 7:00am  | 5:00pm  | 7:00am  | 5:00pm  | 7:00am  | 5:00pm         |
| Bank                        | 8:00am  | 4:00pm  | 8:00am  | 4:00pm  | 8:00am  | 4:00pm  | 8:00am  | 4:00pm         |
| Drug Store                  | 8:00am  | 9:45pm  | 8:00am  | 9:45pm  | 8:00am  | 9:45pm  | 8:00am  | 9:45pm         |
| Hardware Store              | 10:00am | 6:00pm  | 10:00am | 6:00pm  | 10:00am | 6:00pm  | 10:00am | 6:00pm         |
| Gun Shop                    | 10:30am | 8:30pm  | 10:30am | 8:30pm  | 10:30am | 8:30pm  | 10:30am | 8:30pm         |
| Bookstore                   | 8:21am  | 6:03pm  | 8:21am  | 6:03pm  | 8:21am  | 6:03pm  | _       | _              |
| Liquor Store                | 11:00am | 10:00pm | 11:00am | 10:00pm | 11:00am | 10:00pm | 11:00am | 10:00pm        |
| The Coachman                | _       | _       | 7:00am  | 8:00pm  | 7:00am  | 8:00pm  | 7:00am  | 8:00pm         |
| Simon's                     | _       | _       | 7:00am  | 8:00pm  | 7:00am  | 8:00pm  | 7:00am  | 8:00pm         |
| Post Office (windows)       | 8:00am  | 5:00pm  | 8:00am  | 5:00pm  | 10:00am | 4:00pm  | 3:00pm  | 4:00pm         |
| Rockvil                     |         |         |         |         |         |         |         | 0.00           |
| Stadium (executions)        | _       | _       | _       | _       | 8:00am  |         | 8:00am  | 8:00pm         |
| (Tube System)               | _       | _       | 7:00am  | 8:50pm  | 7:00am  | 8:50pm  | _       | _              |