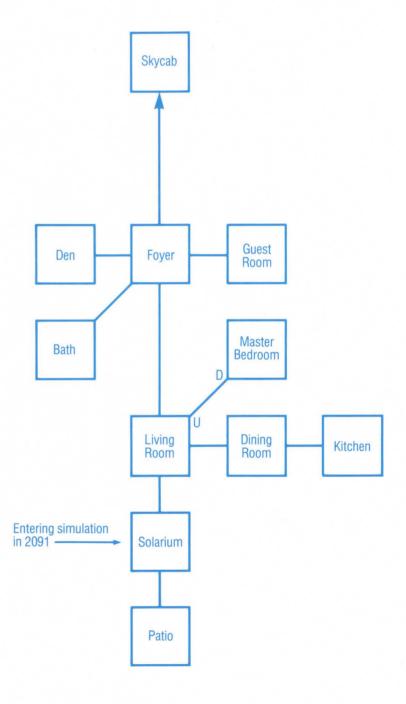

## CLASS ONE SECURITY FOR AUTHORIZED USE ONLY

Contained herein are documents compiled by PRISM during simulated journeys into the years 2041, 2051, 2061, 2071, 2081, and 2091. I have added my own notes to clarify changes occurring over the 50-year span. These materials are intended solely for use as an aid in analyzing PRISM's visual records of the future.