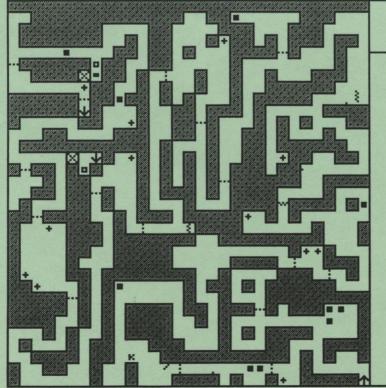

#### DUNGEON MASTER LEVEL 9

- ↑ = UP + = DOWN
- + = VALUABLE ITEM
- = PIT = GRATE
- . = PRESSURE PLATE
- " = FORCE FIELD
- ··· != DOOR \* = KEY
- · = BUTTON
- ≡ SECRET DOOR
  - X= SPINNER
  - /= LEVER
- 3 = FIREBALL CANNONS

NOTE: YOU NEED CORBAMITE AT THE \*