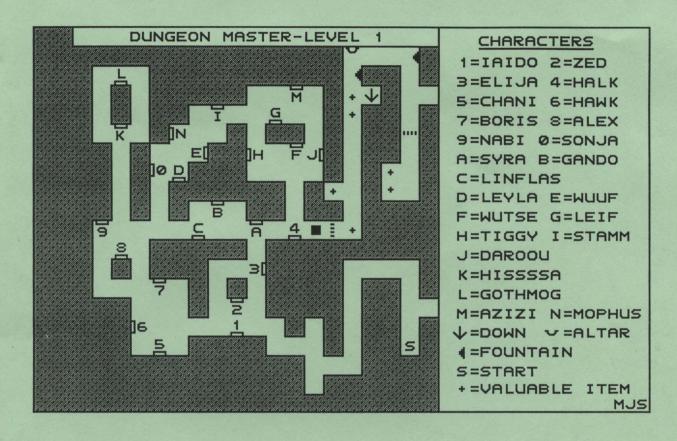

#### DUNGEON MASTER

- + = VALUABLE ITEM
  - = BUTTON
- . = GRATE
- = PIT
- = PRESSURE PLATE
- - / = LEVER
- ☑ = SECRET DOOR
- **↓** = DOWN
- T = UP
- : ... = DOOR
  - K = KEY

The May of the Firestaff

The Way of the Firestaff