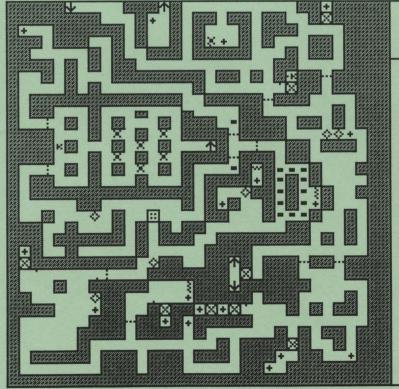

#### DUNGEON MASTER

- + = VALUABLE ITEM
  - = BUTTON
- . = GRATE
- = PIT
- = PRESSURE PLATE
- - / = LEVER
- ☑ = SECRET DOOR
- **↓** = DOWN
- T = UP
- : ... = DOOR
  - K = KEY

The May of the Firestaff

The Way of the Firestaff