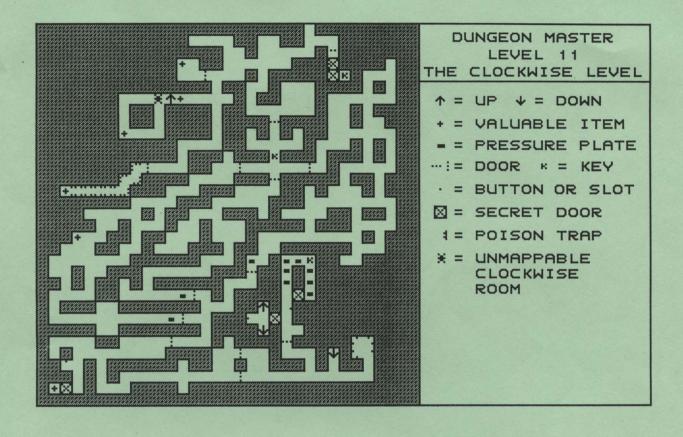

The Way of the Firestaff





#### DUNGEON MASTER

- + = VALUABLE ITEM
  - = BUTTON
- . = GRATE
- = PIT
- = PRESSURE PLATE
- - / = LEVER
- ☑ = SECRET DOOR
- **↓** = DOWN
- T = UP
- : ... = DOOR
  - K = KEY

The May of the Firestaff





The Way of the Firestaff





The Way of the Firestaff



#### DUNGEON MASTER LEVEL 9

- ↑ = UP + = DOWN
- + = VALUABLE ITEM
- = PIT = GRATE
- . = PRESSURE PLATE
- " = FORCE FIELD
- ··· != DOOR \* = KEY
- · = BUTTON
- ≡ SECRET DOOR
  - X= SPINNER
  - /= LEVER
- 3 = FIREBALL CANNONS

NOTE: YOU NEED CORBAMITE AT THE \*



#### DUNGEON MASTER LEVEL 10 THE SNAKE LEVEL

- ↑ = UP + = DOWN
- + = VALUABLE ITEM
- ♦ = GRATE
- . = PRESSURE PLATE
- w } = FORCE FIELD
- ... := DOOR \* = KEY
- · = BUTTON
- M = SECRET DOOR
- x = TRANSPORTER

The Way of the Firestaff





The Way of the Firestaff





#### The Way of the Firestaff

#### The Hernes

|                                      |                              | _                      | the Carrie | 42          |                                                                                          |                                     |  |  |  |
|--------------------------------------|------------------------------|------------------------|------------|-------------|------------------------------------------------------------------------------------------|-------------------------------------|--|--|--|
| Character:                           |                              | HEAL                   | TH S1      | ГАМІМА      | MANA