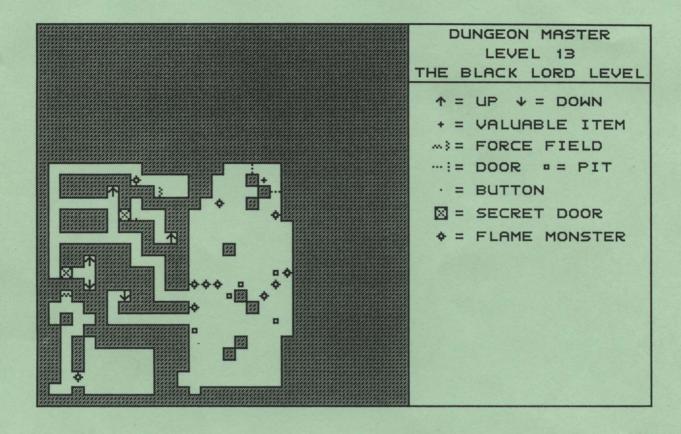

#### DUNGEON MASTER

- + = VALUABLE ITEM
  - = BUTTON
- . = GRATE
- = PIT
- = PRESSURE PLATE
- - / = LEVER
- ☑ = SECRET DOOR
- **↓** = DOWN
- T = UP
- : ... = DOOR
  - K = KEY

The May of the Firestaff

The Way of the Firestaff