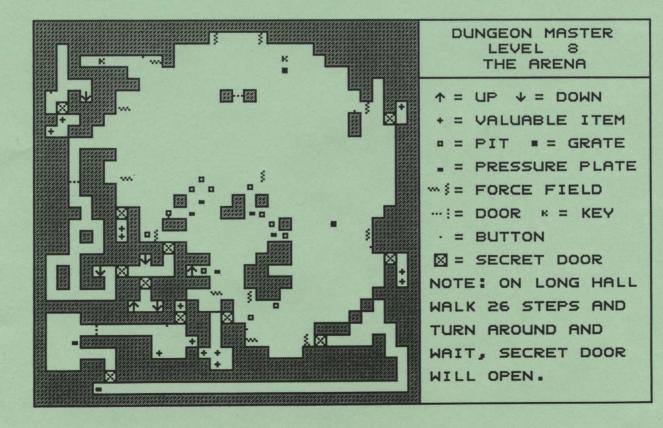

| 53   | 40   | MAGIC BOX                  |
|            |                             |        |         |      |      |      |      | Contract of the last of the la |      |      |                            |

<sup>\*</sup> Note: in the U.S. version, Alex Ander has lockpicks instead of a slingshot.

The May of the Firestaff





The Way of the Firestaff





#### DUNGEON MASTER

- + = VALUABLE ITEM
  - = BUTTON
- . = GRATE
- = PIT
- = PRESSURE PLATE
- - / = LEVER
- ☑ = SECRET DOOR
- **↓** = DOWN
- T = UP
- : ... = DOOR
  - K = KEY

The May of the Firestaff





The Way of the Firestaff





The Way of the Firestaff



#### DUNGEON MASTER LEVEL 9

- ↑ = UP + = DOWN
- + = VALUABLE ITEM
- = PIT = GRATE
- . = PRESSURE PLATE
- " = FORCE FIELD
- ··· != DOOR \* = KEY
- · = BUTTON
- ≡ SECRET DOOR
  - X= SPINNER
  - /= LEVER
- 3 = FIREBALL CANNONS

NOTE: YOU NEED CORBAMITE AT THE \*



#### DUNGEON MASTER LEVEL 10 THE SNAKE LEVEL

- ↑ = UP + = DOWN
- + = VALUABLE ITEM
- ♦ = GRATE
- . = PRESSURE PLATE
- w } = FORCE FIELD
- ... := DOOR \* = KEY
- · = BUTTON
- M = SECRET DOOR
- x = TRANSPORTER

The Way of the Firestaff





The Way of the Firestaff





#### The Way of the Firestaff

#### The Hernes

|                                      |                              | _                      | the Carrie | 42          |