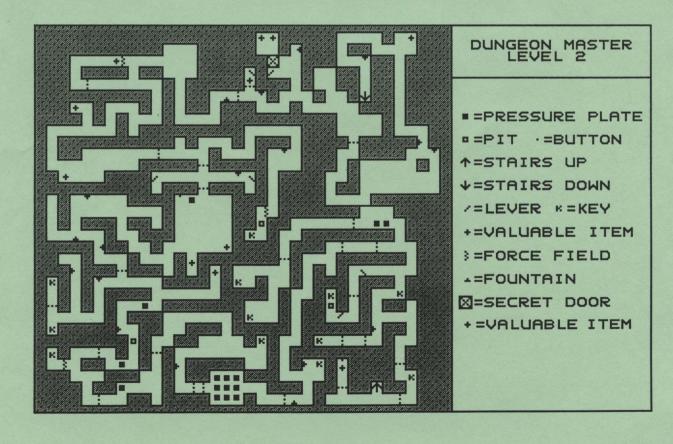

#### DUNGEON MASTER

- + = VALUABLE ITEM
  - = BUTTON
- . = GRATE
- = PIT
- = PRESSURE PLATE
- - / = LEVER
- ☑ = SECRET DOOR
- **↓** = DOWN
- T = UP
- : ... = DOOR
  - K = KEY

The May of the Firestaff

The Way of the Firestaff