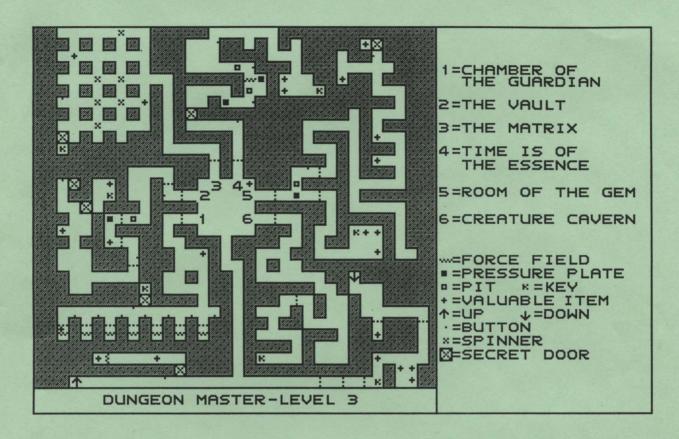

#### DUNGEON MASTER

- + = VALUABLE ITEM
  - = BUTTON
- . = GRATE
- = PIT
- = PRESSURE PLATE
- - / = LEVER
- ☑ = SECRET DOOR
- **↓** = DOWN
- T = UP
- : ... = DOOR
  - K = KEY

The May of the Firestaff

The Way of the Firestaff