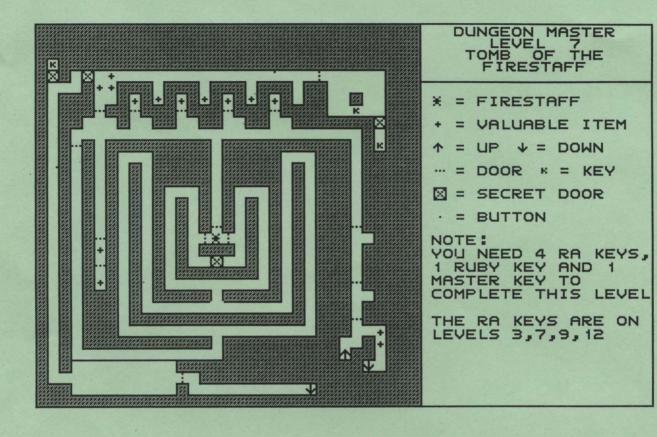

| 53   | 40   | MAGIC BOX                  |
|            |                             |        |         |      |      |      |      | Contract of the last of the la |      |      |                            |

<sup>\*</sup> Note: in the U.S. version, Alex Ander has lockpicks instead of a slingshot.

The May of the Firestaff





The Way of the Firestaff





#### DUNGEON MASTER

- + = VALUABLE ITEM
  - = BUTTON
- . = GRATE
- = PIT
- = PRESSURE PLATE
- - / = LEVER
- ☑ = SECRET DOOR
- **↓** = DOWN
- T = UP
- : ... = DOOR
  - K = KEY

The May of the Firestaff





The Way of the Firestaff





The Way of the Firestaff



#### DUNGEON MASTER LEVEL 9

- ↑ = UP + = DOWN
- + = VALUABLE ITEM
- = PIT = GRATE
- . = PRESSURE PLATE
- " = FORCE FIELD
- ··· != DOOR \* = KEY
- · = BUTTON
- ≡ SECRET DOOR
  - X= SPINNER
  - /= LEVER
- 3 = FIREBALL CANNONS

NOTE: YOU NEED CORBAMITE AT THE \*



#### DUNGEON MASTER LEVEL 10 THE SNAKE LEVEL

- ↑ = UP + = DOWN
- + = VALUABLE ITEM
- ♦ = GRATE
- . = PRESSURE PLATE
- w } = FORCE FIELD
- ... := DOOR \* = KEY
- · = BUTTON
- M = SECRET DOOR
- x = TRANSPORTER

The Way of the Firestaff





The Way of the Firestaff





#### The Way of the Firestaff

#### The Hernes

|                                      |                              | _                      | the Carrie | 42          |