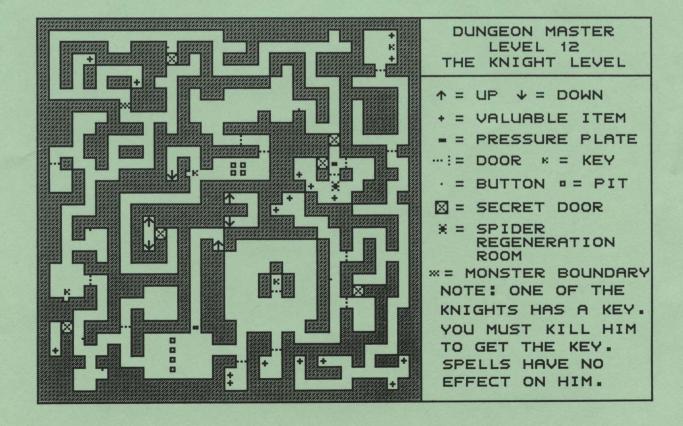

The Way of the Firestaff





#### DUNGEON MASTER

- + = VALUABLE ITEM
  - = BUTTON
- . = GRATE
- = PIT
- = PRESSURE PLATE
- - / = LEVER
- ☑ = SECRET DOOR
- **↓** = DOWN
- T = UP
- : ... = DOOR
  - K = KEY

The May of the Firestaff





The Way of the Firestaff





The Way of the Firestaff



#### DUNGEON MASTER LEVEL 9

- ↑ = UP + = DOWN
- + = VALUABLE ITEM
- = PIT = GRATE
- . = PRESSURE PLATE
- " = FORCE FIELD
- ··· != DOOR \* = KEY
- · = BUTTON
- ≡ SECRET DOOR
  - X= SPINNER
  - /= LEVER
- 3 = FIREBALL CANNONS

NOTE: YOU NEED CORBAMITE AT THE \*



#### DUNGEON MASTER LEVEL 10 THE SNAKE LEVEL

- ↑ = UP + = DOWN
- + = VALUABLE ITEM
- ♦ = GRATE
- . = PRESSURE PLATE
- w } = FORCE FIELD
- ... := DOOR \* = KEY
- · = BUTTON
- M = SECRET DOOR
- x = TRANSPORTER

The Way of the Firestaff





The Way of the Firestaff





#### The Way of the Firestaff

#### The Hernes

|                                      |                              | _                      | the Carrie | 42          |                                                                                          |                                     |  |  |  |
|--------------------------------------|------------------------------|------------------------|------------|-------------|------------------------------------------------------------------------------------------|-------------------------------------|--|--|--|
| Character:                           |                              | HEAL                   | TH S1      | ГАМІМА      | MANA