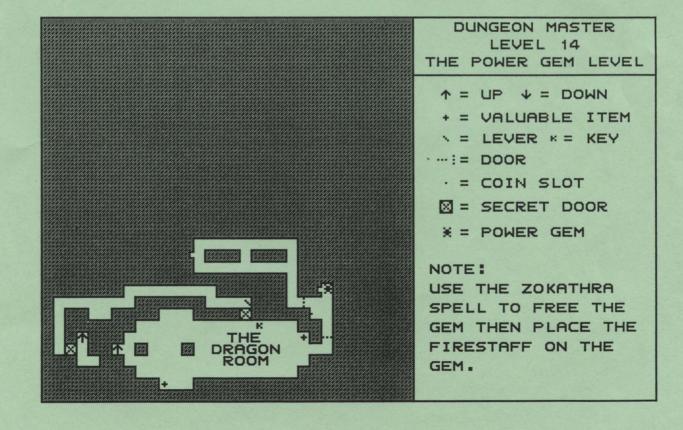

#### DUNGEON MASTER

- + = VALUABLE ITEM
  - = BUTTON
- . = GRATE
- = PIT
- = PRESSURE PLATE
- - / = LEVER
- ☑ = SECRET DOOR
- **↓** = DOWN
- T = UP
- : ... = DOOR
  - K = KEY

The May of the Firestaff

The Way of the Firestaff