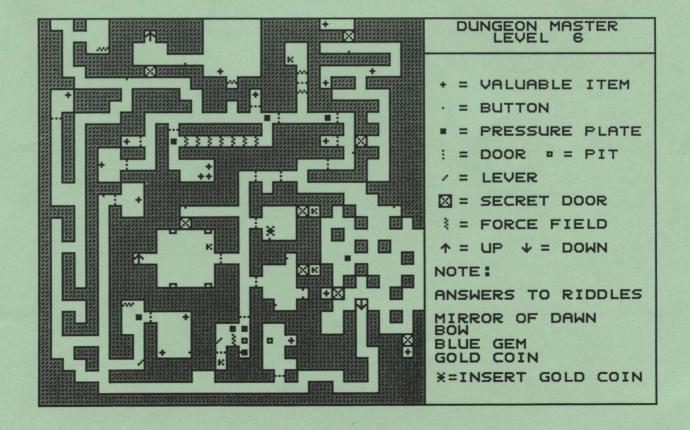

| 53   | 40   | MAGIC BOX                  |
|            |                             |        |         |      |      |      |      | Contract of the last of the la |      |      |                            |

<sup>\*</sup> Note: in the U.S. version, Alex Ander has lockpicks instead of a slingshot.

The May of the Firestaff





The Way of the Firestaff





#### DUNGEON MASTER

- + = VALUABLE ITEM
  - = BUTTON
- . = GRATE
- = PIT
- = PRESSURE PLATE
- - / = LEVER
- ☑ = SECRET DOOR
- **↓** = DOWN
- T = UP
- : ... = DOOR
  - K = KEY

The May of the Firestaff





The Way of the Firestaff





The Way of the Firestaff



#### DUNGEON MASTER LEVEL 9

- ↑ = UP + = DOWN
- + = VALUABLE ITEM
- = PIT = GRATE
- . = PRESSURE PLATE
- " = FORCE FIELD
- ··· != DOOR \* = KEY
- · = BUTTON
- ≡ SECRET DOOR
  - X= SPINNER
  - /= LEVER
- 3 = FIREBALL CANNONS

NOTE: YOU NEED CORBAMITE AT THE \*



#### DUNGEON MASTER LEVEL 10 THE SNAKE LEVEL

- ↑ = UP + = DOWN
- + = VALUABLE ITEM
- ♦ = GRATE
- . = PRESSURE PLATE
- w } = FORCE FIELD
- ... := DOOR \* = KEY
- · = BUTTON
- M = SECRET DOOR
- x = TRANSPORTER

The Way of the Firestaff





The Way of the Firestaff





#### The Way of the Firestaff

#### The Hernes

|                                      |                              | _                      | the Carrie | 42          |