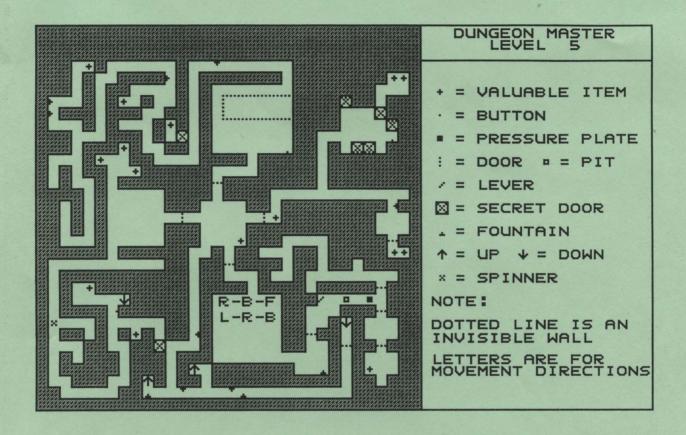

| 53   | 40   | MAGIC BOX                  |
|            |                             |        |         |      |      |      |      | Contract of the last of the la |      |      |                            |

<sup>\*</sup> Note: in the U.S. version, Alex Ander has lockpicks instead of a slingshot.

The May of the Firestaff





The Way of the Firestaff





#### DUNGEON MASTER

- + = VALUABLE ITEM
  - = BUTTON
- . = GRATE
- = PIT
- = PRESSURE PLATE
- - / = LEVER
- ☑ = SECRET DOOR
- **↓** = DOWN
- T = UP
- : ... = DOOR
  - K = KEY

The May of the Firestaff





The Way of the Firestaff





The Way of the Firestaff



#### DUNGEON MASTER LEVEL 9

- ↑ = UP + = DOWN
- + = VALUABLE ITEM
- = PIT = GRATE
- . = PRESSURE PLATE
- " = FORCE FIELD
- ··· != DOOR \* = KEY
- · = BUTTON
- ≡ SECRET DOOR
  - X= SPINNER
  - /= LEVER
- 3 = FIREBALL CANNONS

NOTE: YOU NEED CORBAMITE AT THE \*



#### DUNGEON MASTER LEVEL 10 THE SNAKE LEVEL

- ↑ = UP + = DOWN
- + = VALUABLE ITEM
- ♦ = GRATE
- . = PRESSURE PLATE
- w } = FORCE FIELD
- ... := DOOR \* = KEY
- · = BUTTON
- M = SECRET DOOR
- x = TRANSPORTER

The Way of the Firestaff





The Way of the Firestaff





#### The Way of the Firestaff

#### The Hernes

|                                      |                              | _                      | the Carrie | 42          |