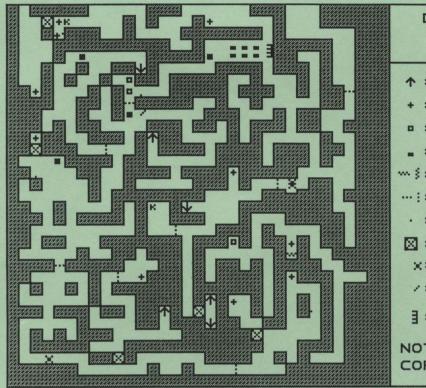

#### DUNGEON MASTER

- + = VALUABLE ITEM
  - = BUTTON
- . = GRATE
- = PIT
- = PRESSURE PLATE
- - / = LEVER
- ☑ = SECRET DOOR
- **↓** = DOWN
- T = UP
- : ... = DOOR
  - K = KEY

The May of the Firestaff

The Way of the Firestaff