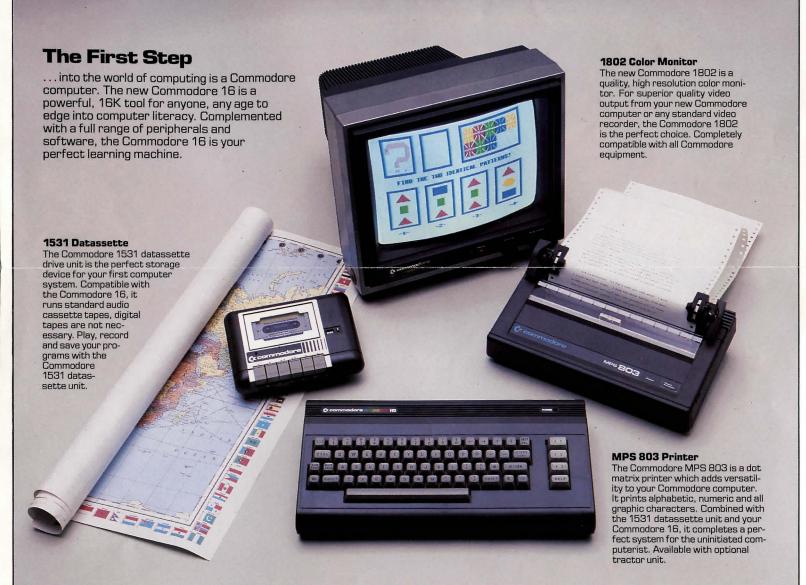

### Commodore 16 Software

The Commodore 16 comes complete with a tutorial cartridge to familiarize you with the functions and capabilities of the Commodore 16's professional style keyboard. For continuing education and enjoyment Commodore offers a full range of programs including the following: